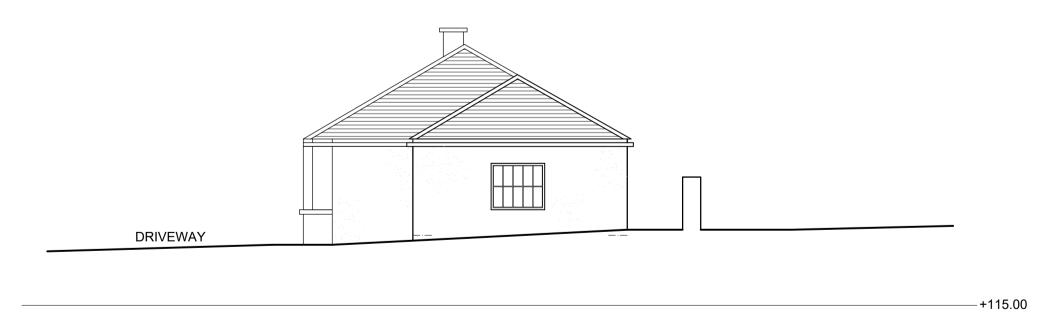

## EAST ELEVATION

MATERIALS

**ROOF:** NATURAL GREY SLATES

GREEN TIMBER FASCIAS

WALLS: PEBBLE DASH

DOORS:

UPVC

WINDOWS: WHITE UPVC FRAMES