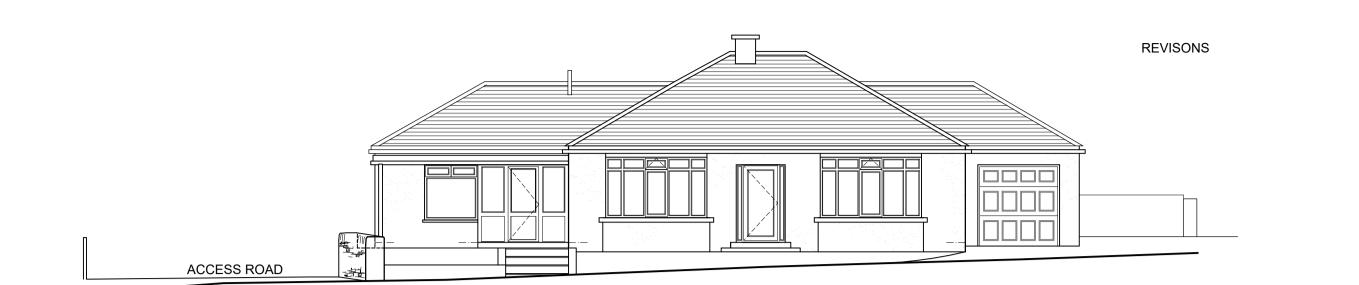

THIS DRAWING TOGETHER WITH THE DESIGN IS COPYRIGHT OF THE ARCHITECT.
FIGURED DIMENSIONS SHOULD BE FOLLOWED AND SCALED DIMENSIONS SHOULD BE CHECKED WITH THE ARCHITECT.
ANY DISCREPANCY MUST BE REPORTED TO THE ARCHITECT IMMEDIATELY AND PRIOR TO

+115.00

PROCEEDING.



## SOUTH ELEVATION



## WEST ELEVATION



## NORTH ELEVATION



## EAST ELEVATION

MATERIALS

**ROOF:** NATURAL GREY SLATES

GREEN TIMBER FASCIAS

WALLS: PEBBLE DASH

DOORS:

UPVC

WINDOWS: WHITE UPVC FRAMES

HEADS AND CILLS: NATURAL STONE

RAINWATER GOODS: BLACK UPVC GUTTERS

GREEN MOCK CAST IRON RAINWATER PIPES

HARDSTANDING: TARMAC ACCESS DRIVE

STONE FLAGGED PATIO AND PATHS





the wright design partnership 15 main street, kirkby lonsdale, cumbria LA6 2AQ tel / 015242 71697 email / mail@wdparchitects.co.uk

| Client Mr & Mrs Woodhouse         |                   |         |
|-----------------------------------|-------------------|---------|
| New Dwelling Westhouse LA6 3PF    |                   |         |
| Drawing title EXISTING ELEVATIONS |                   |         |
| Scale