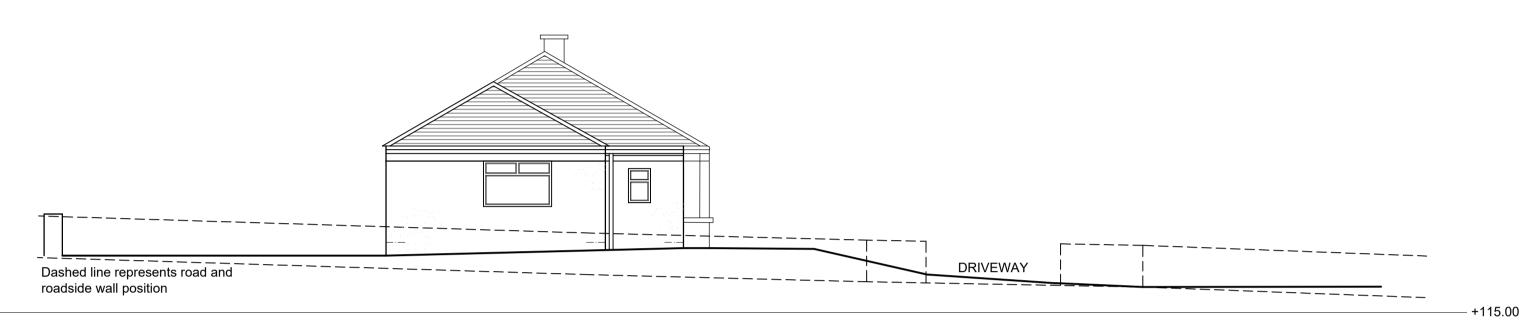

THIS DRAWING TOGETHER WITH THE DESIGN IS COPYRIGHT OF THE ARCHITECT.
FIGURED DIMENSIONS SHOULD BE FOLLOWED AND SCALED DIMENSIONS SHOULD BE CHECKED WITH THE ARCHITECT.
ANY DISCREPANCY MUST BE REPORTED TO THE ARCHITECT IMMEDIATELY AND PRIOR TO

+115.00

PROCEEDING.



## SOUTH ELEVATION



## WEST ELEVATION



## NORTH ELEVATION



## EAST ELEVATION

MATERIALS

**ROOF:** NATURAL GREY SLATES

GREEN TIMBER FASCIAS

WALLS: PEBBLE DASH

DOORS:

UPVC

WINDOWS: WHITE UPVC FRAMES

HEADS AND CILLS: NATURAL STONE

RAINWATER GOODS: BLACK UPVC GUTTERS

GREEN MOCK CAST IRON RAINWATER PIPES

HARDSTANDING: TARMAC ACCESS DRIVE

STONE FLAGGED PATIO AND PATHS





the wright design partnership 15 main street, kirkby lonsdale, cumbria LA6 2AQ tel / 015242 71697 email / mail@wdparchitects.co.uk

| Client Mr & Mrs Woodhouse         |                   |         |
|-----------------------------------|-------------------|---------|
| New Dwelling Westhouse LA6 3PF    |                   |         |
| Drawing title EXISTING ELEVATIONS |                   |         |
| Scale 1:100 at A2