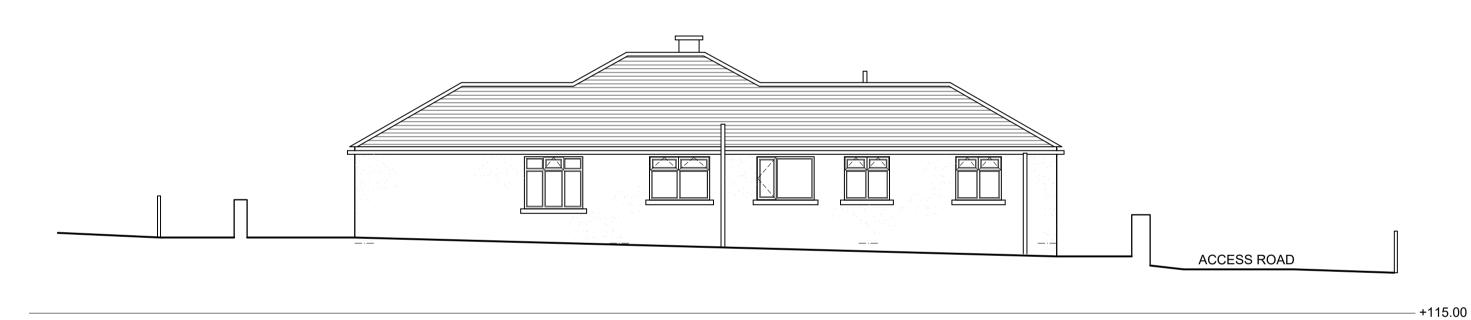

THIS DRAWING TOGETHER WITH THE DESIGN IS COPYRIGHT OF THE ARCHITECT.
FIGURED DIMENSIONS SHOULD BE FOLLOWED AND SCALED DIMENSIONS SHOULD BE CHECKED WITH THE ARCHITECT.
ANY DISCREPANCY MUST BE REPORTED TO THE ARCHITECT IMMEDIATELY AND PRIOR TO

+115.00

PROCEEDING.



## SOUTH ELEVATION



## WEST ELEVATION



## NORTH ELEVATION



## EAST ELEVATION

MATERIALS

**ROOF:** NATURAL GREY SLATES

GREEN TIMBER FASCIAS

WALLS: PEBBLE DASH

DOORS:

UPVC

WINDOWS: WHITE UPVC FRAMES

HEADS AND CILLS: NATURAL STONE

RAINWATER GOODS: BLACK UPVC GUTTERS

GREEN MOCK CAST IRON RAINWATER PIPES

HARDSTANDING: TARMAC ACCESS DRIVE

STONE FLAGGED PATIO AND PATHS





the wright design partnership 15 main street, kirkby lonsdale, cumbria LA6 2AQ tel / 015242 71697 email / mail@wdparchitects.co.uk

| Client Mr & Mrs Woodhouse         |                   |         |
|-----------------------------------|-------------------|---------|
| New Dwelling Westhouse LA6 3PF    |                   |         |
| Drawing title EXISTING ELEVATIONS |                   |         |
| Scale 1:100 at A2                 | Job No.<br>K