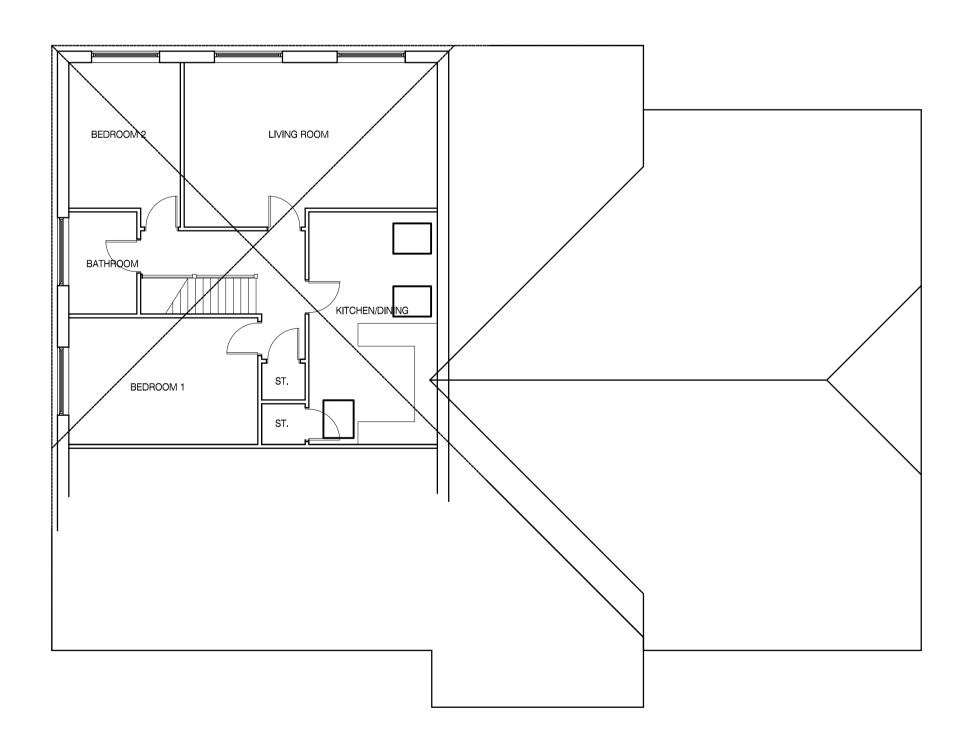

South West Elevation

North East Elevation

Ground Floor Plan

South East Elevation

First Floor Plan

This drawing based on survey drawing by Fry Drew Knight Creamer No. 1406B-SV-02p1

| Note |  |
|------|--|
|      |  |