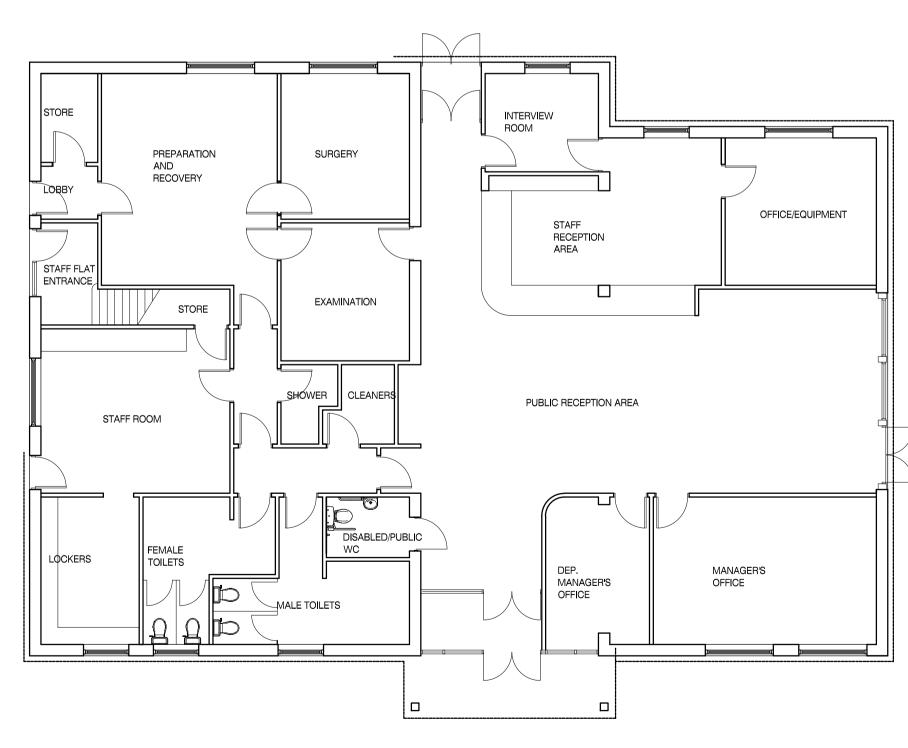

South West Elevation

North East Elevation

Ground Floor Plan

South East Elevation

First Floor Plan

This drawing based on survey drawing by Fry Drew Knight Creamer No. 1406B-SV-02p1

| Note |  |
|------|--|
|      |  |