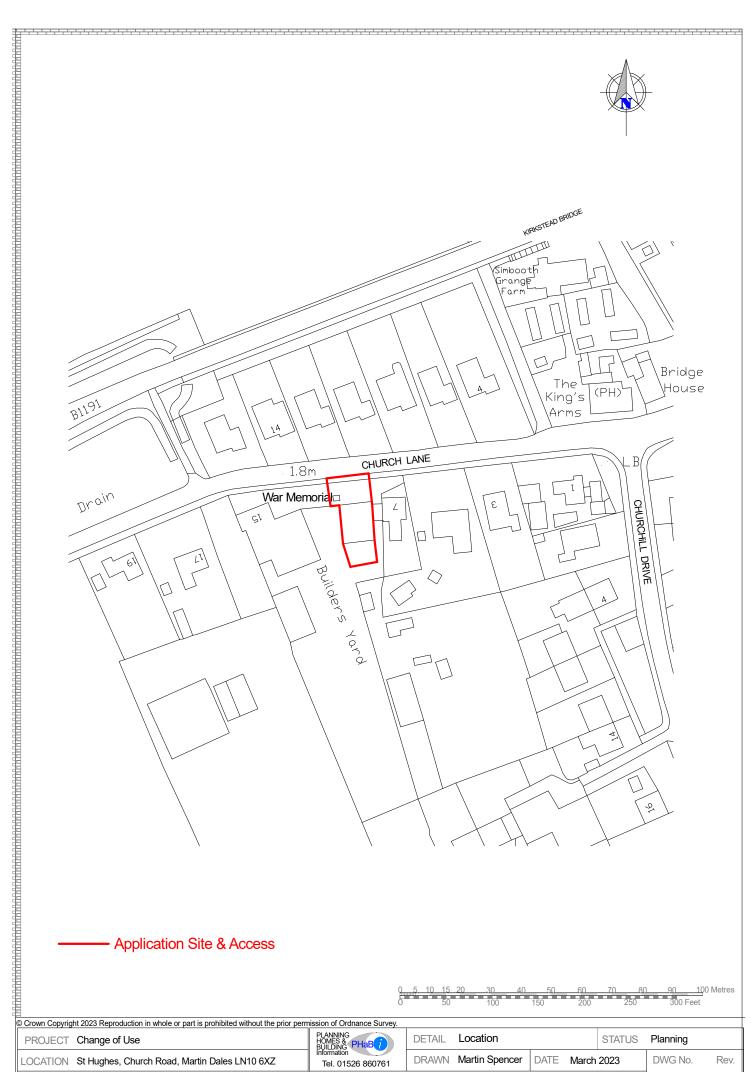

| PROJECT Change of Use                                  | PLANNING<br>HOMES &<br>BUILDING<br>Information | DETAIL Location                                              |                |      | STATUS | Planning |         |      |
|--------------------------------------------------------|------------------------------------------------|--------------------------------------------------------------|----------------|------|--------|----------|---------|------|
| LOCATION St Hughes, Church Road, Martin Dales LN10 6XZ | Information Tel. 01526 860761                  | DRAWN                                                        | Martin Spencer | DATE | March  | 2023     | DWG No. | Rev. |
| CLIENT Jensen Goodyear                                 | SHEET SIZE A4 S                                | SHEET SIZE A4 SCALE 1:1250 @ A4 or as otherwise shown DIMS M |                |      |        |          |         |      |