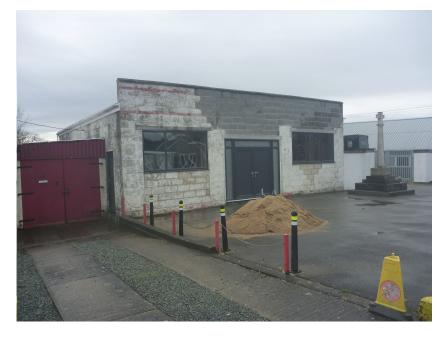

STREET VIEW

External block walls to be rendered

| _=       |                                               |                                                                                |            |            |              |            |               |             |                    |                |                         |
|----------|-----------------------------------------------|--------------------------------------------------------------------------------|------------|------------|--------------|------------|---------------|-------------|--------------------|----------------|-------------------------|
| PROJECT  | Change of Use                                 | NOTES<br>CDM 2015 Regulations - Refer to                                       | 0          |            | 1            |            | 2             |             | 3                  | 4              | 5 Metr                  |
| LOCATION | St Hughes, Church Road, Martin Dales LN10 6XZ | Pre-construction Information File  © The Drawer hereby agrees that the Cl      | 0 1        | 2<br>v mav | 3 4<br>use a | 5<br>nd co | 6 7<br>pv thi | 8<br>s drav | 9 10<br>wing for t | 12<br>heir own | 15 Feet purposes on the |
| CLIENT   | Jensen Goodyear                               | express understanding that the Client parties arising from its or any copy's u | t shall in |            |              |            |               |             |                    |                |                         |

DETAIL Layout & Street View STATE

DRAWN Martin Spencer DATE March 2023

STATUS Planning ch 2023 DWG No.

SHEET SIZE A4 SCALE 1:100 @ A4 or as otherwise shown DIMS mm

m GM2310/P/01

Rev.