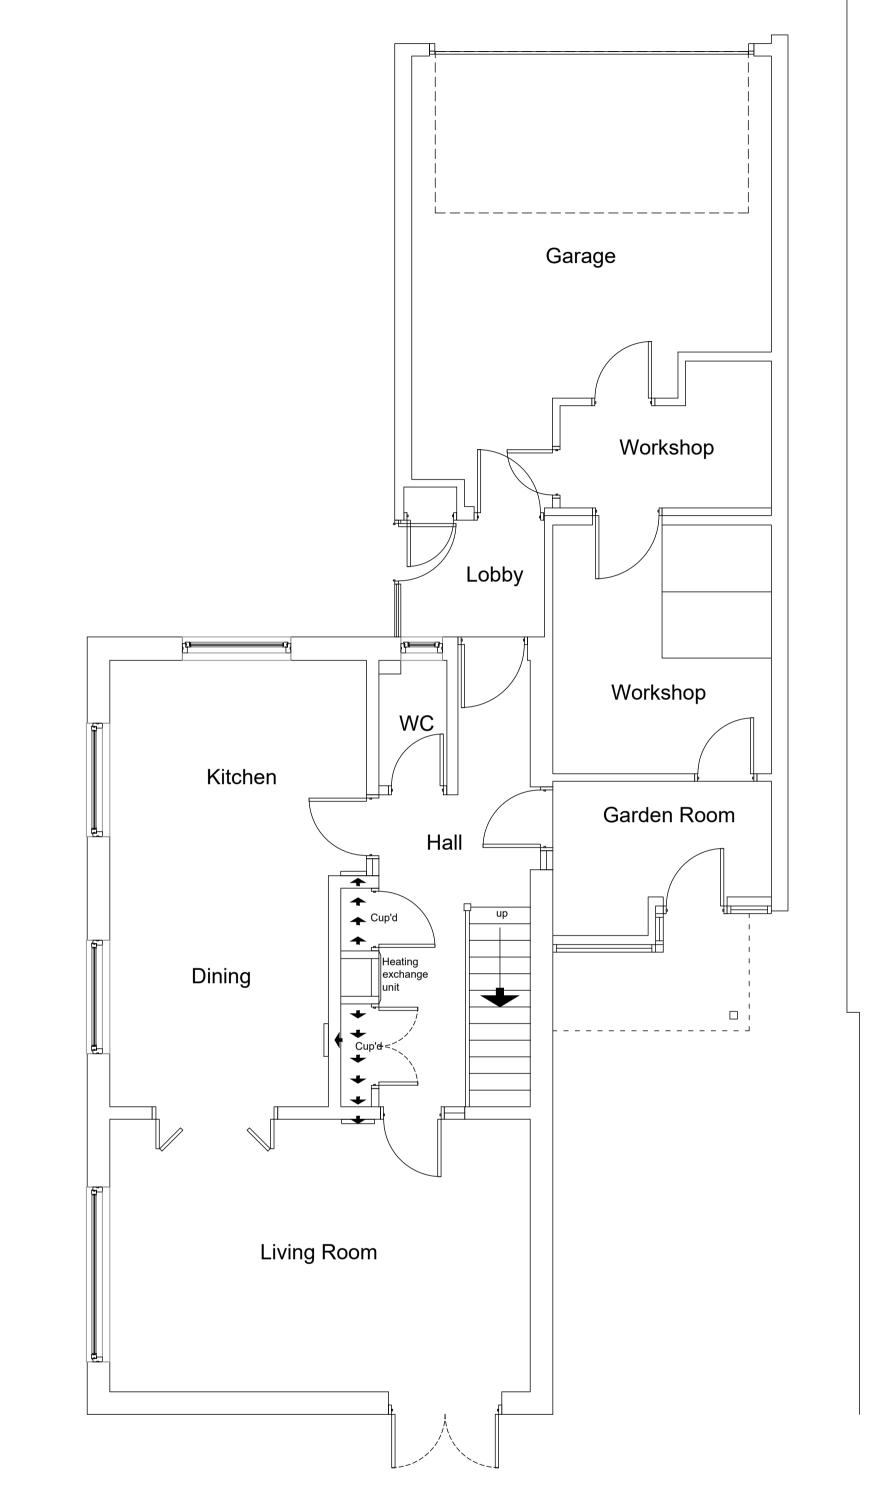

Bathroom Bedroom Cup'd, with heater Bedroom Bedroom

**Existing First Floor Plan:** 

These drawings are copyright of TF Architectural Services Ltd. Any anomolies must be reported to Tl Architectural Services Ltd. All measurements are deemed as approximate and must be checked on site prior to works starting.

All works to be carried out in accordance with the current Building Regulations, British Standards and Codes of Practice and to the satisfaction of the Building Inspector.





PROJECT:
Adaptation and extension

DRAWING TITLE:

Existing Floor Plans

PROJECT ADDRESS:

16 Muston Lane Easthorpe

Nottingham NG13 0DY

Mrs L Ainscough & Mr B McInerney DATE: Sep 2022 626\_2022\_01 SCALE: 1:50 FORMAT:



## **Existing Ground Floor Plan:**