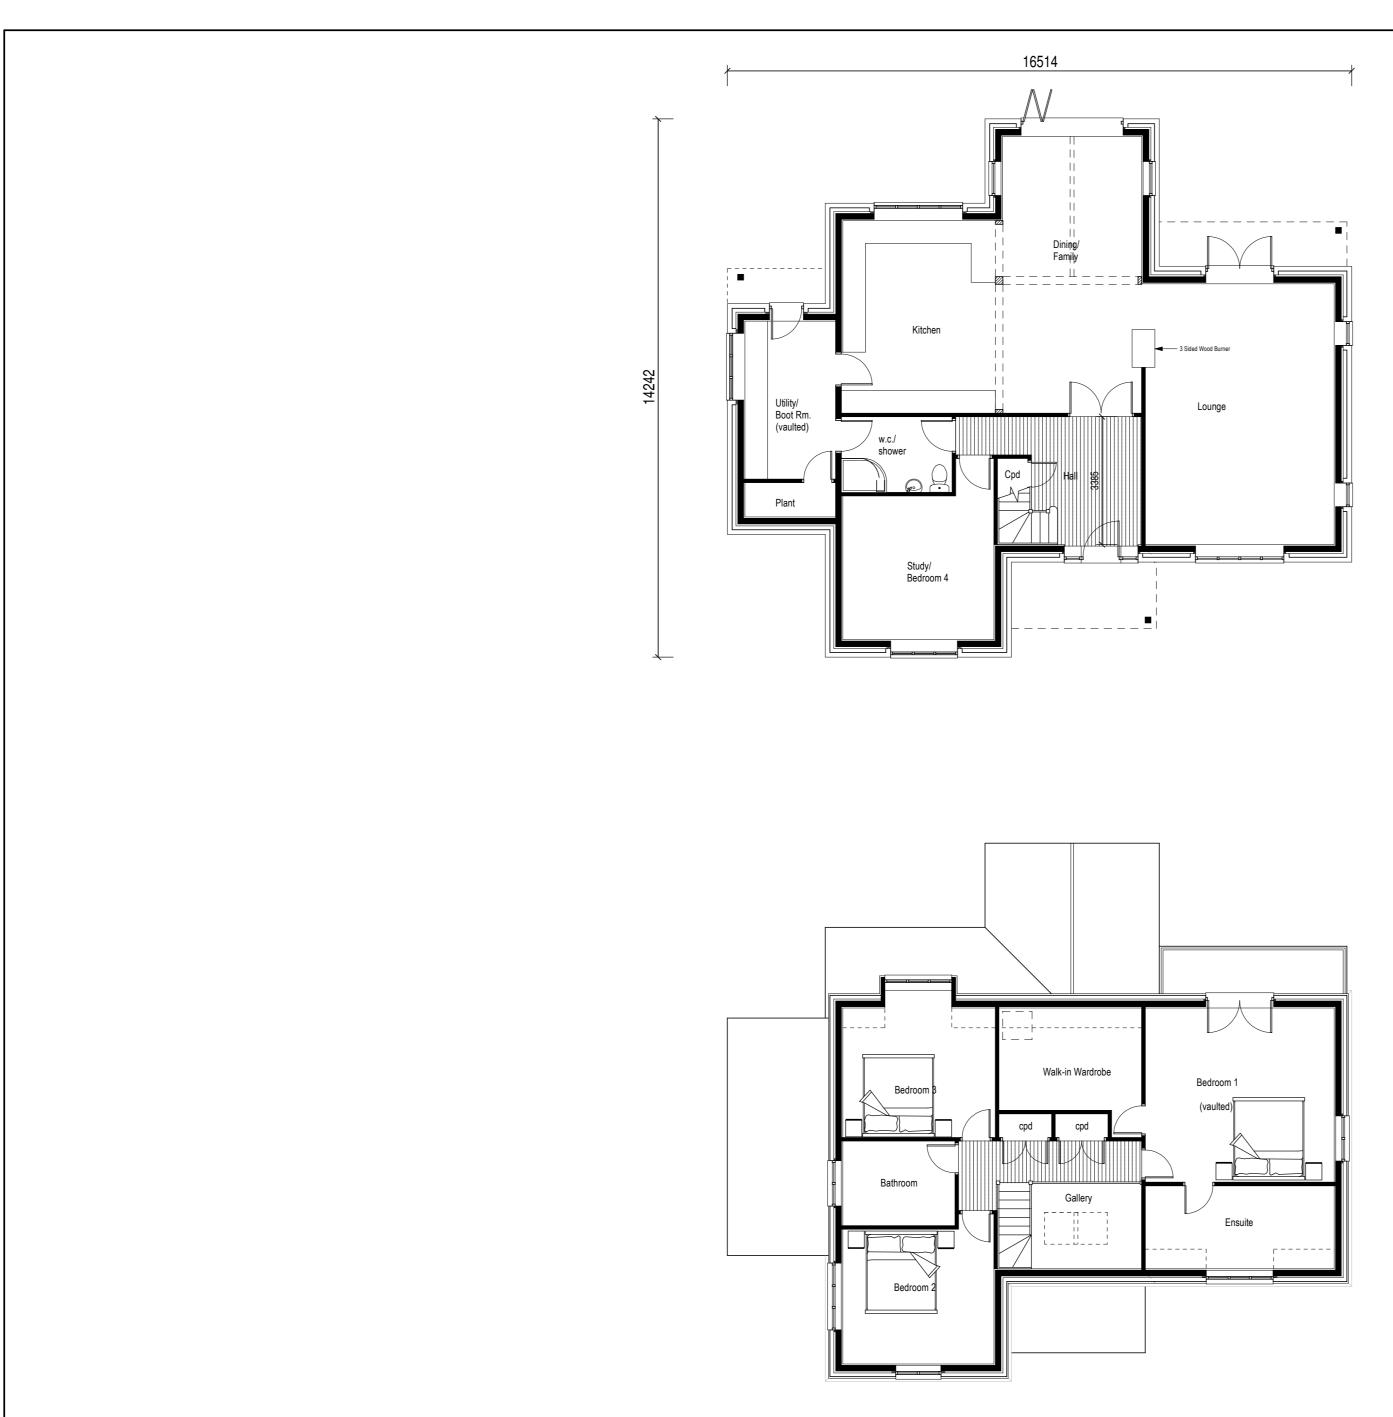

## GROUND FLOOR PLAN - 135m<sup>2</sup>

## FIRST FLOOR PLAN - 100m<sup>2</sup>

Client:

Mr & Mrs S Parker

Site Address:

Land adjacent to Sorrento

Coads Green

Launceston

Cornwall