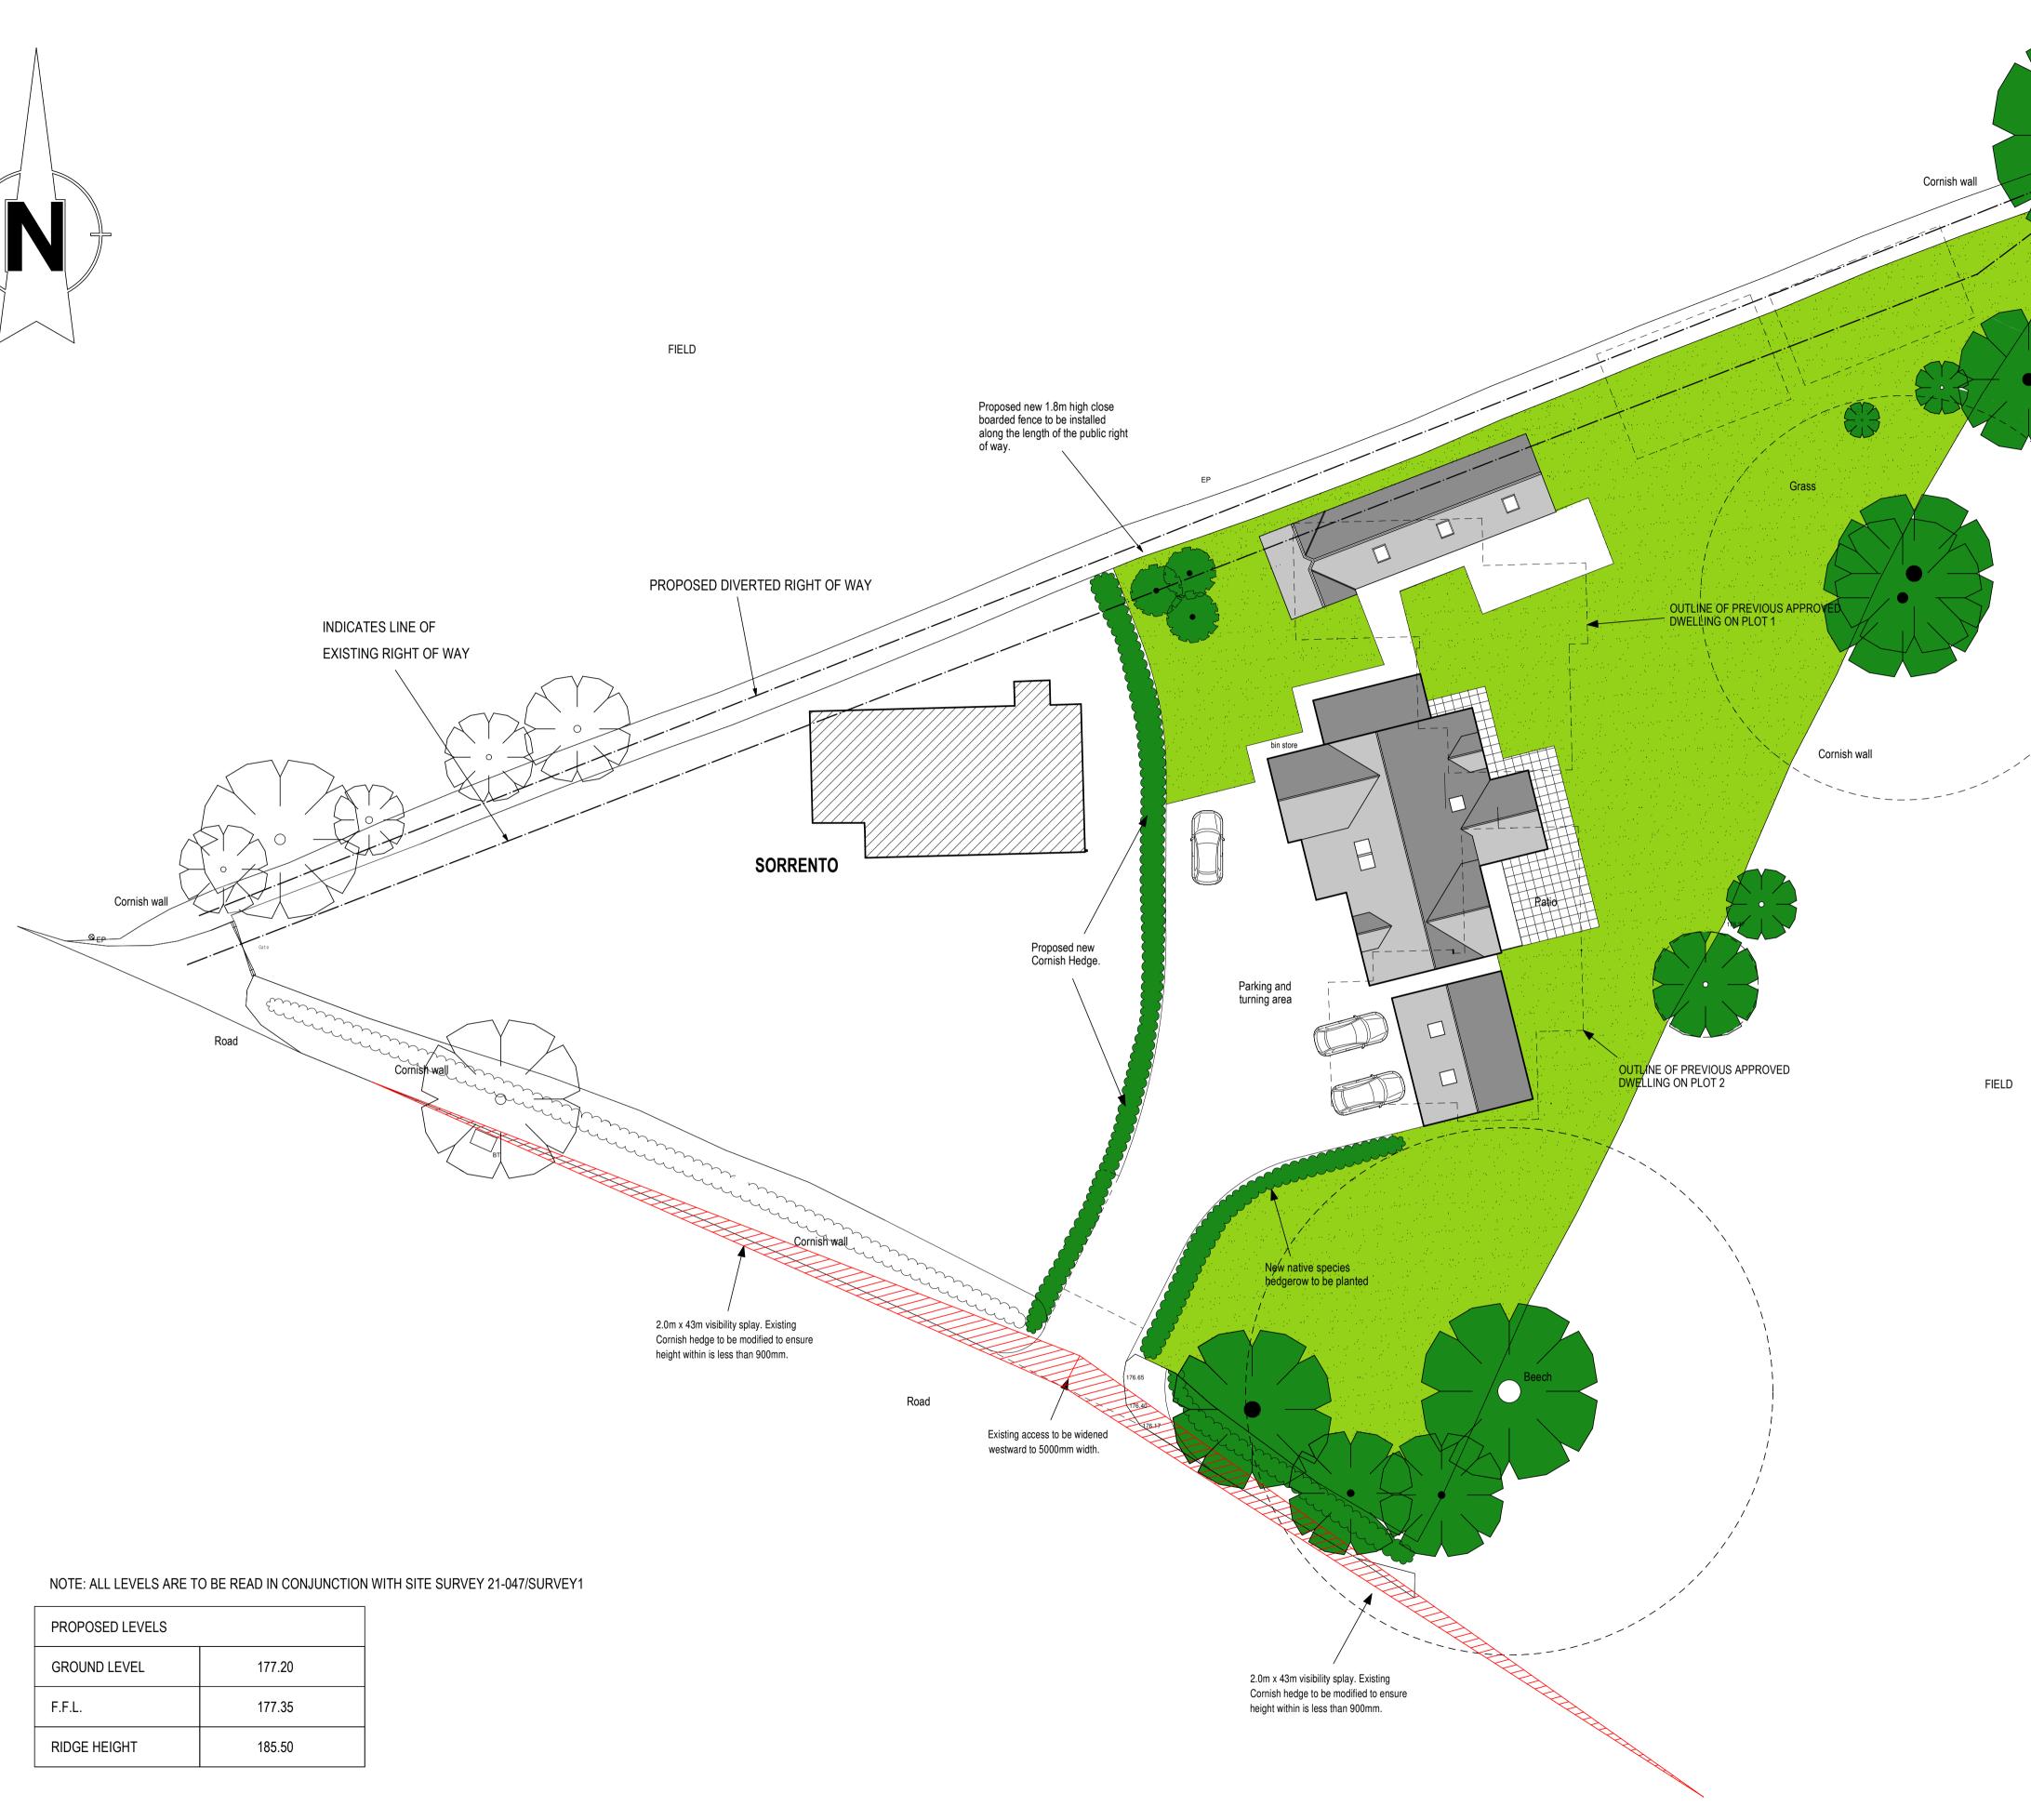

| PROPOSED LEVELS |        |
|-----------------|--------|
| GROUND LEVEL    | 177.20 |
| F.F.L.          | 177.35 |
| RIDGE HEIGHT    | 185.50 |

0 1 2 3 4 5 6 7 8 9 10m

| Note: This dray<br>and may not<br>without the co<br>Services Ltd. | wing is protected under copyrigh<br>be reproduced in whole or in par<br>onsent of Adams Planning & Proje |
|-------------------------------------------------------------------|----------------------------------------------------------------------------------------------------------|
| Revisions:                                                        |                                                                                                          |
|                                                                   |                                                                                                          |
|                                                                   |                                                                                                          |
|                                                                   |                                                                                                          |
|                                                                   |                                                                                                          |
|                                                                   |                                                                                                          |
|                                                                   |                                                                                                          |
|                                                                   |                                                                                                          |
|                                                                   |                                                                                                          |
|                                                                   |                                                                                                          |
|                                                                   |                                                                                                          |
|                                                                   |                                                                                                          |
|                                                                   |                                                                                                          |
|                                                                   |                                                                                                          |
|                                                                   |                                                                                                          |
|                                                                   |                                                                                                          |
|                                                                   |                                                                                                          |
|                                                                   |                                                                                                          |
|                                                                   |                                                                                                          |
|                                                                   |                                                                                                          |
|                                                                   |                                                                                                          |
|                                                                   |                                                                                                          |
|                                                                   |                                                                                                          |
|                                                                   |                                                                                                          |
|                                                                   |                                                                                                          |
|                                                                   |                                                                                                          |
|                                                                   |                                                                                                          |
| Client:                                                           |                                                                                                          |
| Client:<br>Mr & Mrs S Parl                                        | ker                                                                                                      |
| Site Address:                                                     |                                                                                                          |
| Land adjacent to<br>Coads Green<br>Launceston                     | o Sorrento                                                                                               |
| Cornwall<br>PL15 7LY                                              |                                                                                                          |
|                                                                   |                                                                                                          |
|                                                                   |                                                                                                          |
|                                                                   |                                                                                                          |
| Drawing Title:<br>PROPOSED SI                                     |                                                                                                          |
|                                                                   |                                                                                                          |
| Drawing No.:                                                      | 22-0929/SP1                                                                                              |
| Scale:                                                            | 1:200 @ A1                                                                                               |
|                                                                   |                                                                                                          |
|                                                                   |                                                                                                          |
| Ada                                                               | ms Planning &<br>ct Services Ltd                                                                         |