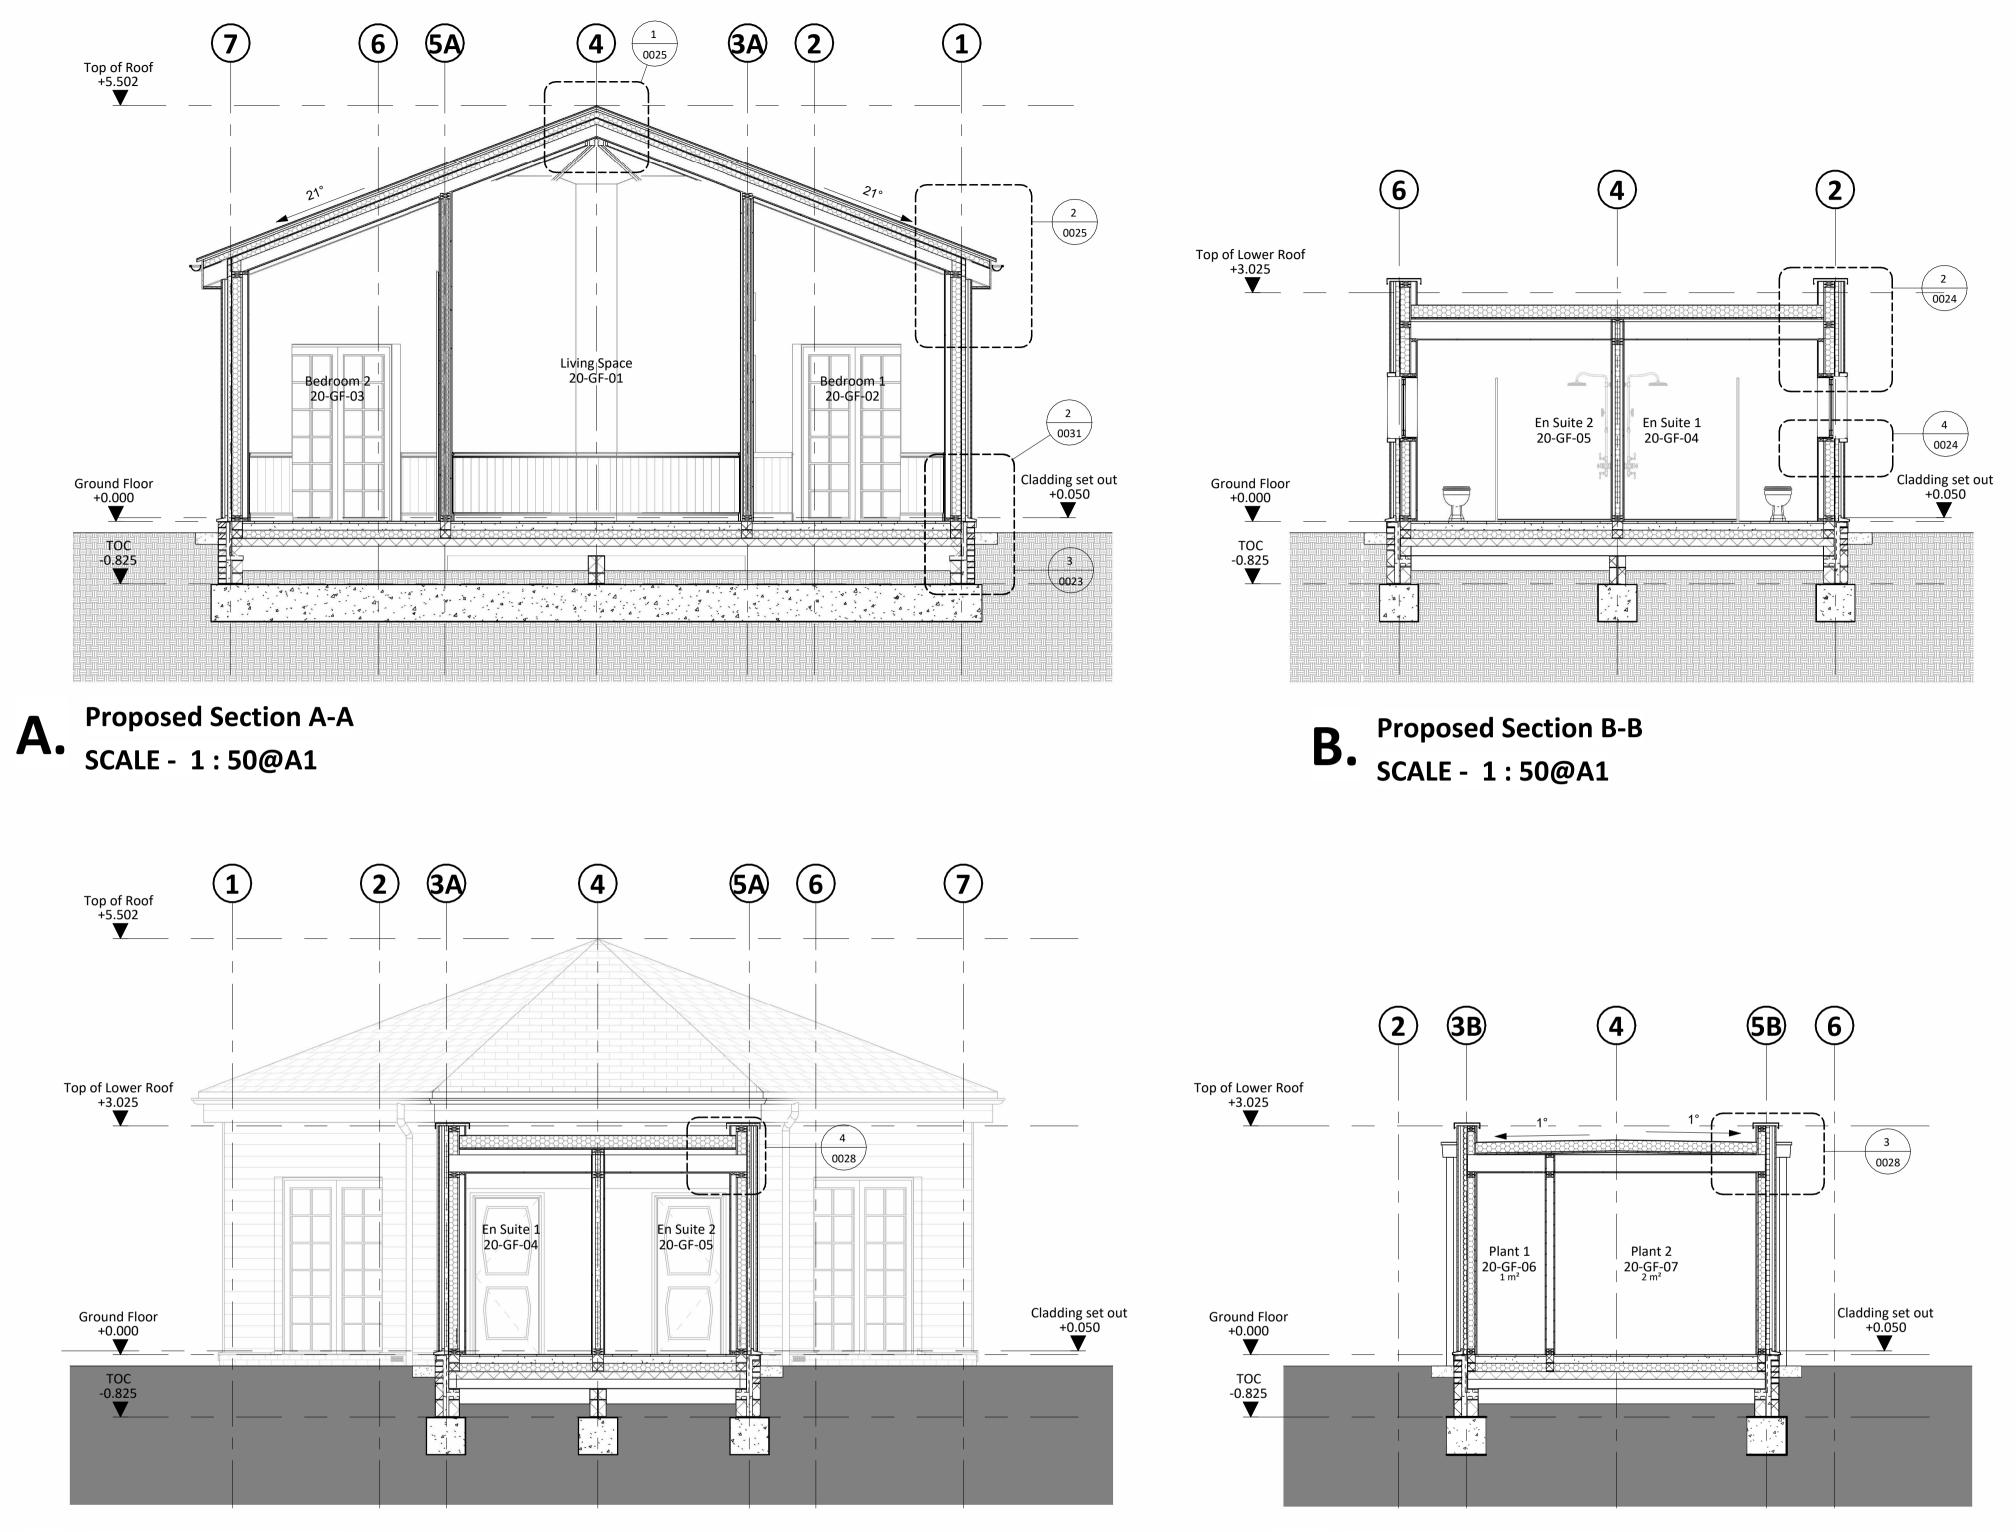

C. Proposed Section C-C SCALE - 1:50@A1 D. Proposed Section D-D SCALE - 1:50@A1 Do not scale from this drawing for construction or acquisition purposes. Responsibility is not accepted for errors made by others in scaling from this drawing. All construction information must be taken from figured dimensions only. All dimensions and levels must be checked on site and discrepancies between drawings and specification must be reported to GSSArchitecture. © Copyright GSSArchitecture

## **CONSTRUCTION ISSUE**

**Project Title:** Eynsham Hall Phase 2 Spa Lodges

**Client:** Kingerlee Ltd

**Drawing Title:** Proposed Sections - Sheet 1 of 2

| File Number: | K083B                     |       |          |
|--------------|---------------------------|-------|----------|
| Drawn By:    | DOR                       |       |          |
| Checked By:  | DMO                       | Date: | 29/06/22 |
| Scale@A1:    | As indicated              | Rev:  | 07       |
| Dwg No:      | K083B-GSS-20-XX-DR-A-0021 |       |          |