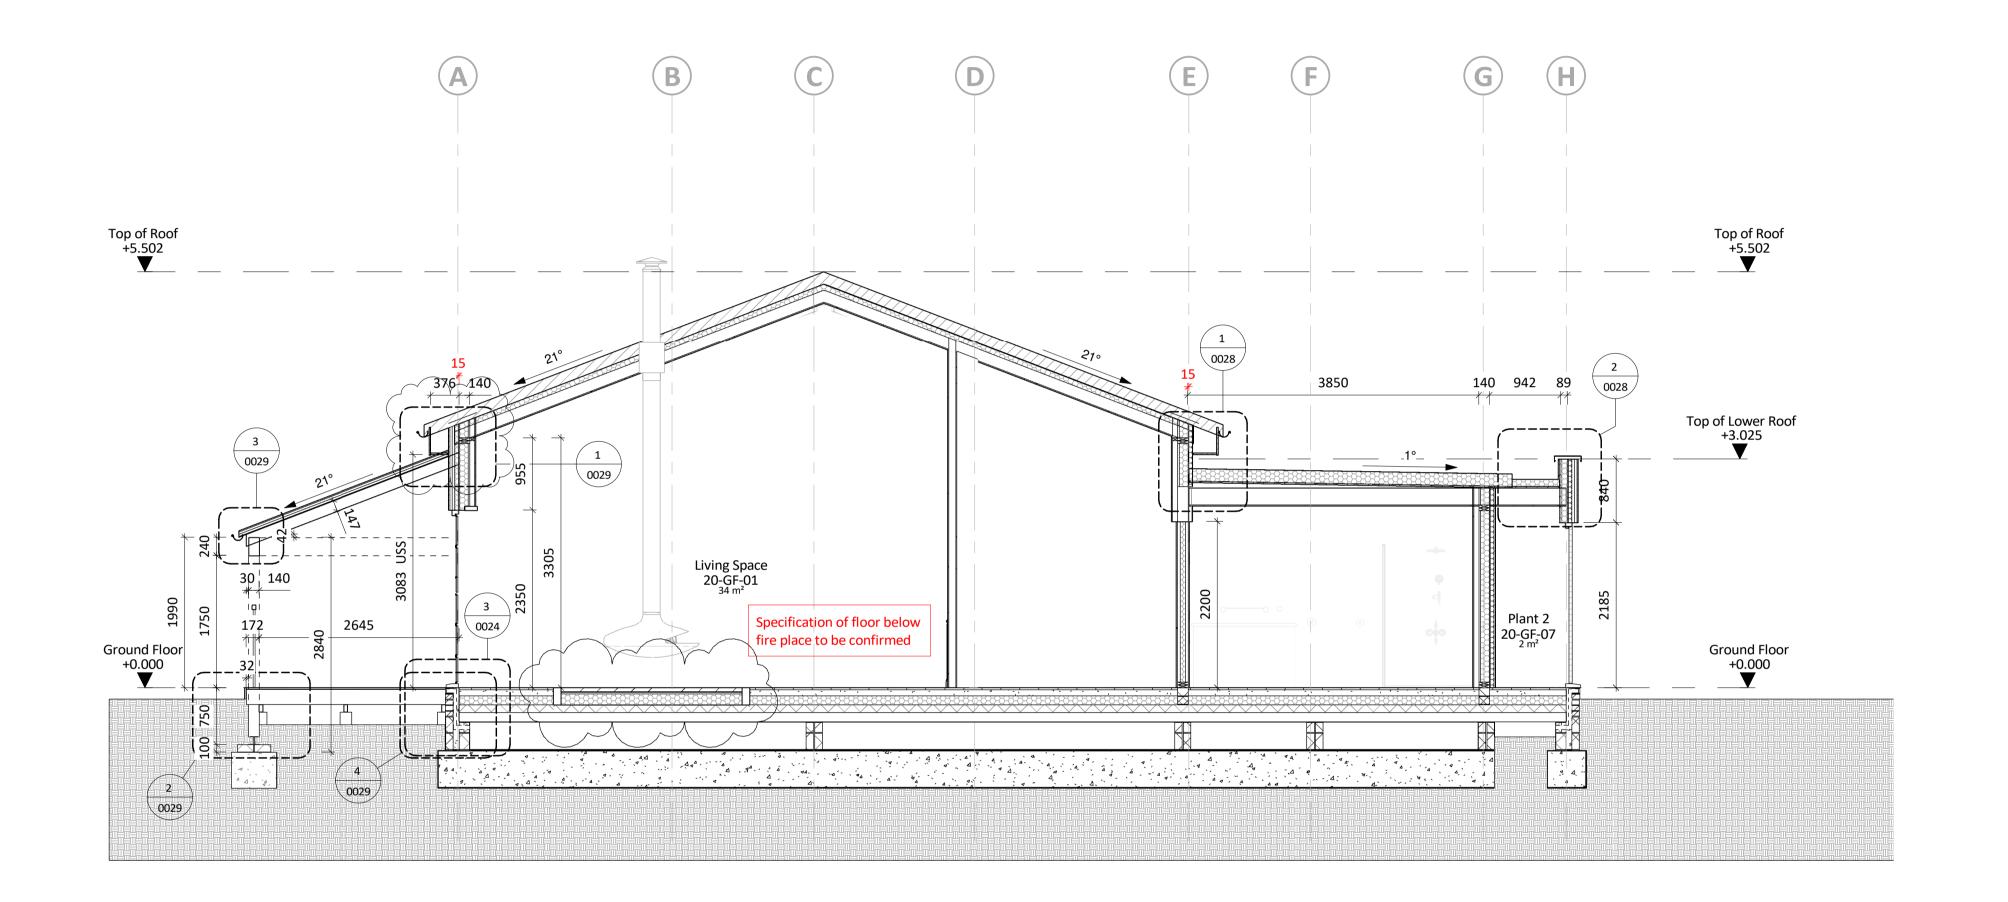

Proposed Section E-E
SCALE - 1:50@A1

Do not scale from this drawing for construction or acquisition purposes. Responsibility is not accepted for errors made by others in scaling from this drawing. All construction information must be taken from figured dimensions only. All dimensions and levels must be checked on site and discrepancies between drawings and specification must be reported to GSSArchitecture.

© Copyright GSSArchitecture

Ordnance Survey © Crown Copyright 2019. All rights reserved. Licence number GSS 100017356.

Map Data Copyright 2019 Google.

| Building element | Design U-values |
|------------------|-----------------|
| Roof             | 0.13 W/m²K      |
| External walls   | 0.14 W/m²K      |
| Ground Floor     | 0.13 W/m²K      |
| Windows          | 0.14 W/m²K      |
| External doors   | 0.16 W/m²K      |