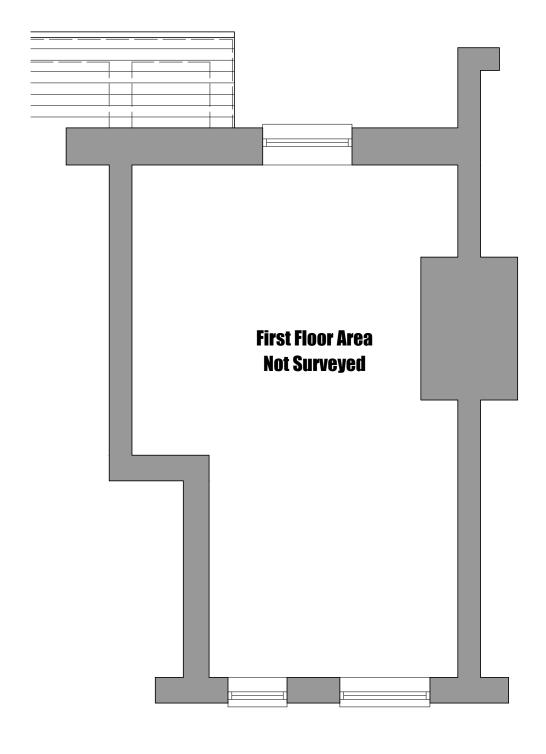

E: conway-design@outlook.com

JOB TITLE : Single Storey Rear Extension 34 Cowlishaw, Shaw, Oldham ADDRESS: DRAWING TITLE: **Existing Roof Plan** SCALE: 1:50 @ A3

DATE: 17.03.23 DRAWN: xxx JOB NO./ 717-03