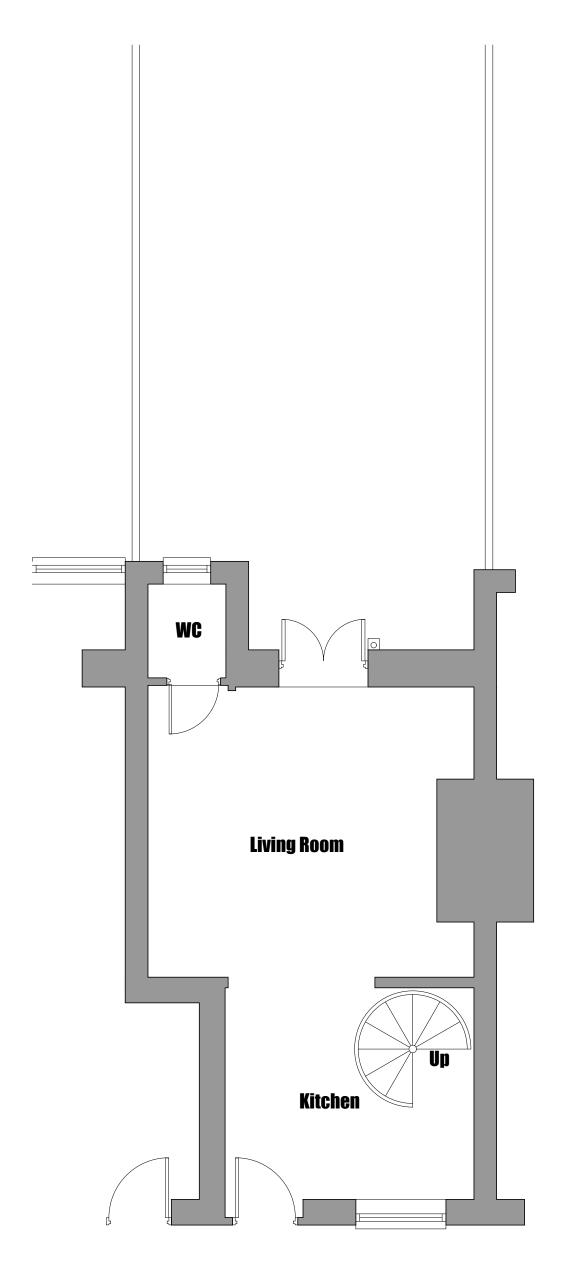

E: conway-design@outlook.com

Single Storey Rear Extension ADDRESS: 34 Cowlishaw, Shaw, Oldham **Existing Ground Floor Plan** DRAWING TITLE: SCALE: 1:50 @ A3 DATE: 17.03.23 DRAWN: xxx

JOB NO./ 717-02 DWG NO.