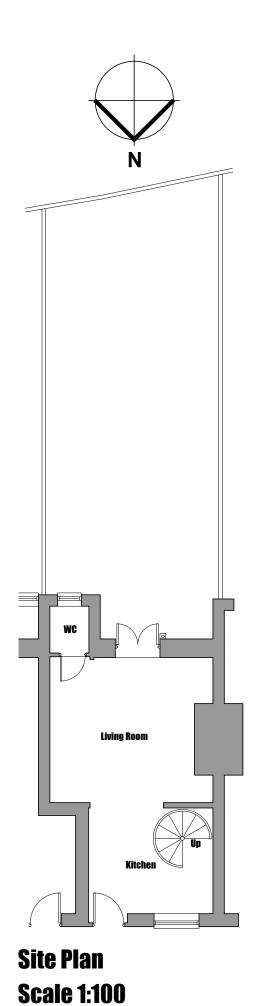

**Scale 1:1250** 

6 Conway Close
Alkrington
Middleton
Manchester, M24 1EW
E: conway-design@outlook.com

JOB TITLE: Single Storey Rear Extension
ADDRESS: 34 Cowlishaw, Shaw, Oldham
DRAWING TITLE: Existing Site, Block And Location Plan
SCALE: As Noted @ A3