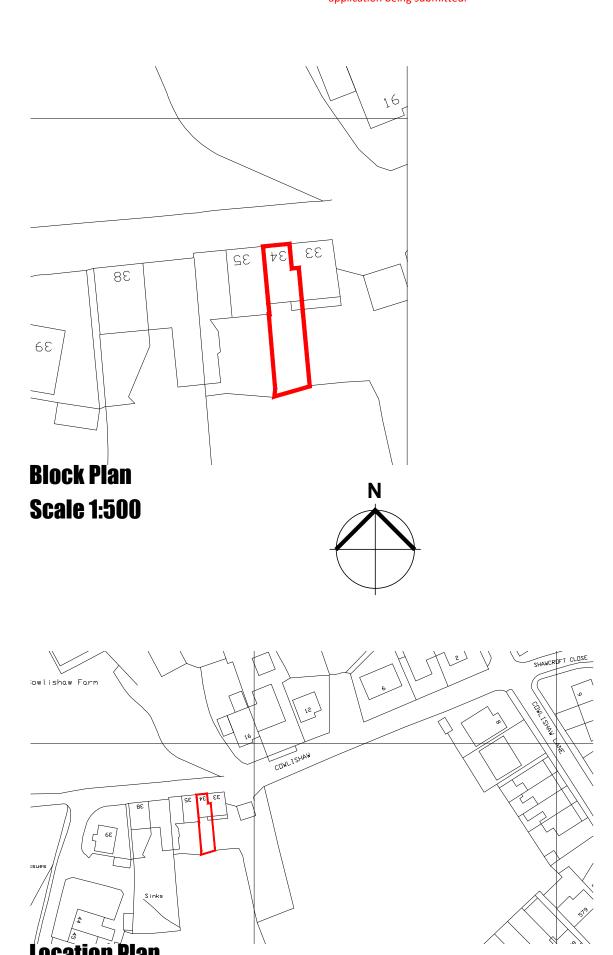

**Scale 1:1250** 

6 Conway Close
Alkrington
Middleton
Manchester, M24 1EW
E: conway-design@outlook.com

JOB TITLE: Single Storey Rear Extension
ADDRESS: 34 Cowlishaw, Shaw, Oldham
DRAWING TITLE: Existing Site, Block And Location Plan
SCALE: As Noted @ A3