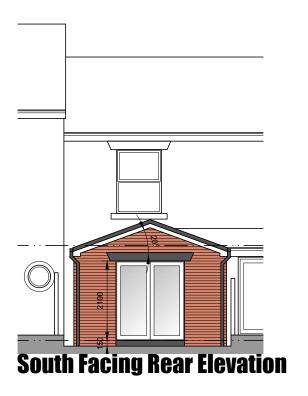

## **New Elevational Finishes**

Brickwork Red to match existing
Roof Tiles Grey to match existing

Doors White Upvc
Soffits and Fascias White Upvc
Rainwater Goods Black Upvc

6 Conway Close Alkrington Middleton Manchester, M24 1EW

DRAWING TITLE : Proposed Elevations
SCALE : 1:100 @ A3
DRAWN : xxx DATE : 11.04.23

JOB NO./ DWG NO.

717-08