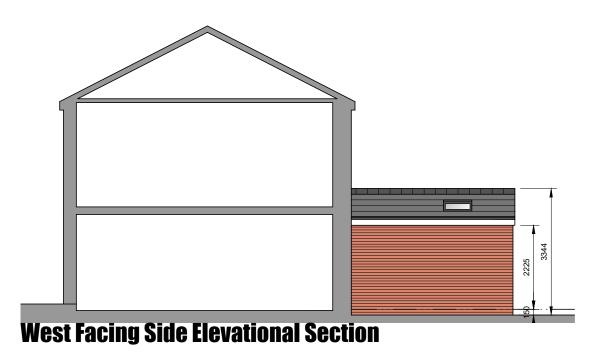

## **New Elevational Finishes**

Brickwork Red to match existing
Roof Tiles Grey to match existing

Doors White Upvc
Soffits and Fascias White Upvc
Rainwater Goods Black Upvc

6 Conway Close Alkrington Middleton Manchester, M24 1EW

DRAWING TITLE : Proposed Elevations
SCALE : 1:100 @ A3
DRAWN : xxx DATE : 11.04.23

JOB NO./ DWG NO.

717-08