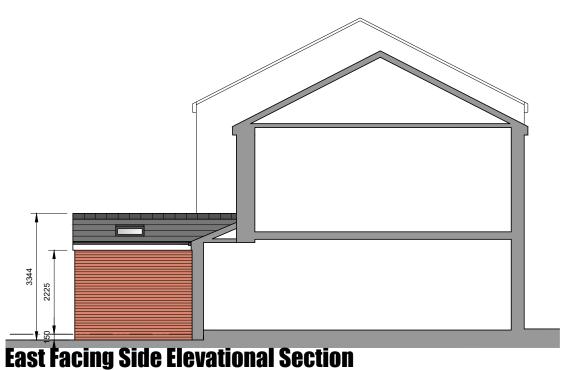

## **New Elevational Finishes**

Brickwork Red to match existing
Roof Tiles Grey to match existing

Doors White Upvc
Soffits and Fascias White Upvc
Rainwater Goods Black Upvc

6 Conway Close Alkrington Middleton Manchester, M24 1EW

DRAWING TITLE : Proposed Elevations
SCALE : 1:100 @ A3
DRAWN : xxx DATE : 11.04.23

JOB NO./ DWG NO.

717-08