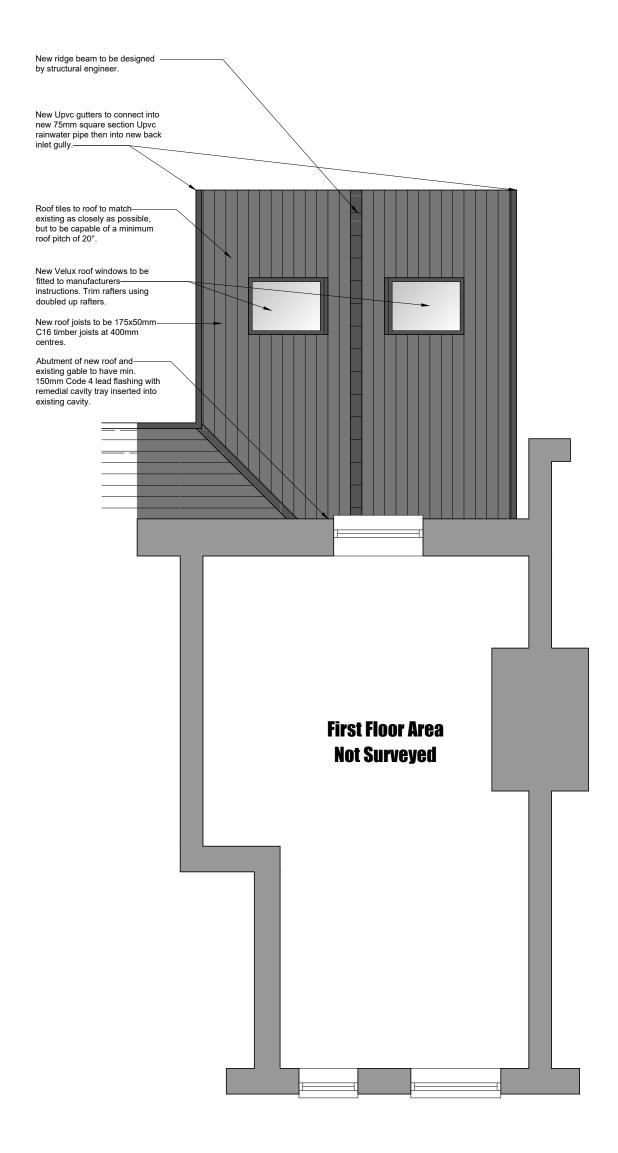

Conway Architectural Design shall have no responsibility for any use made of this document other than for that which it was prepared and issued. This drawing should not be scaled. Work to figured dimensions only.

All dimensions and levels to be checked on site. No building work is to be started until all relevant approvals are in place.

Any discrepancies should be reported to Conway Architectural Design.
This drawing should not be reproduced without written

permission from Conway Architectural Design. Standard Building Regs Notes are to be provided by Conway Architectural Design prior to a building regs application being submitted.



6 Conway Close Alkrington Middleton Manchester, M24 1EW

E: conway-design@outlook.com

JOB TITLE: Single Storey Rear Extension
ADDRESS: 34 Cowlishaw, Sh