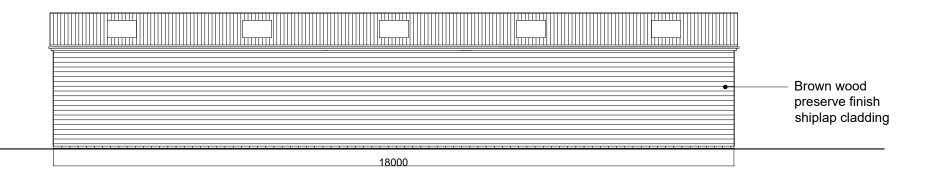

Brown wood

preserve finish timber doors

Brickwork below

DPC

Front Elevation

|        |    |    | Date     |
|--------|----|----|----------|
| Draft  | HB | НВ | 07.03.23 |
|        | НВ | НВ | 19.03.23 |
|        |    |    |          |
|        |    |    |          |
|        |    |    |          |
|        |    |    |          |
|        |    |    |          |
|        |    |    |          |
|        |    |    |          |
|        |    |    |          |
|        |    |    |          |
| ;<br>; |    |    |          |
|        | 5  |    |          |

Side Elevation

T: 07914 766455 E: hollybaines8@outlook.com

Project Project No. 41 Hill Row 2302 Ely

**Drawing Title** 

Proposed Elevations

**Drawing Number** 2302-HFB-B1-00-DR-A-1000

Scale @ A3 1:100

**Revision Date** 19.03.23