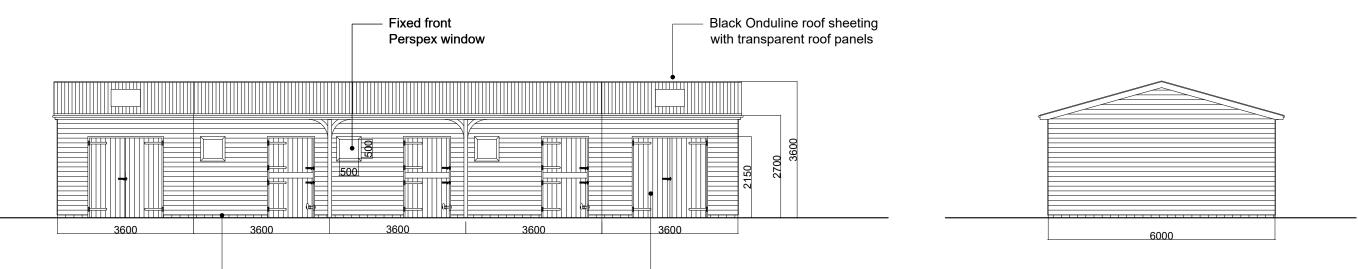

Brown wood

preserve finish timber doors

Brickwork below

DPC

Front Elevation

|        |    |    | Date     |
|--------|----|----|----------|
| Draft  | HB | НВ | 07.03.23 |
|        | НВ | НВ | 19.03.23 |
|        |    |    |          |
|        |    |    |          |
|        |    |    |          |
|        |    |    |          |
|        |    |    |          |
|        |    |    |          |
|        |    |    |          |
|        |    |    |          |
|        |    |    |          |
| ;<br>; |    |    |          |
|        | 5  |    |          |