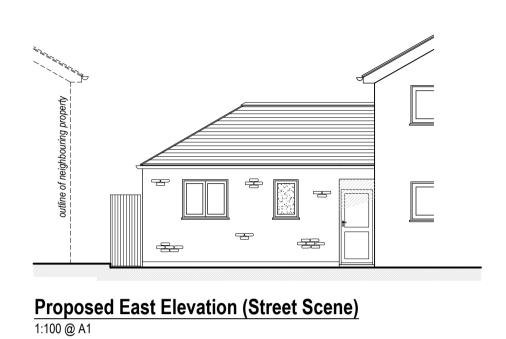

Neighbouring Property

1 Lea View, Ryhall (outline taken from

OS Map)

- NOTES:

  Drawing is copyright of Runcorn Architects Ltd.

  The scale ruler drawn below is a guide; contact Architects for any specific onsite dimensions required not noted in writing on drawing details.