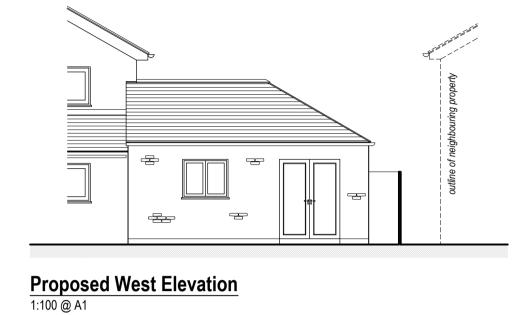

Neighbouring Property

1 Lea View, Ryhall (outline taken from

OS Map)

- NOTES:

  Drawing is copyright of Runcorn Architects Ltd.

  The scale ruler drawn below is a guide; contact Architects for any specific onsite dimensions required not noted in writing on drawing details.