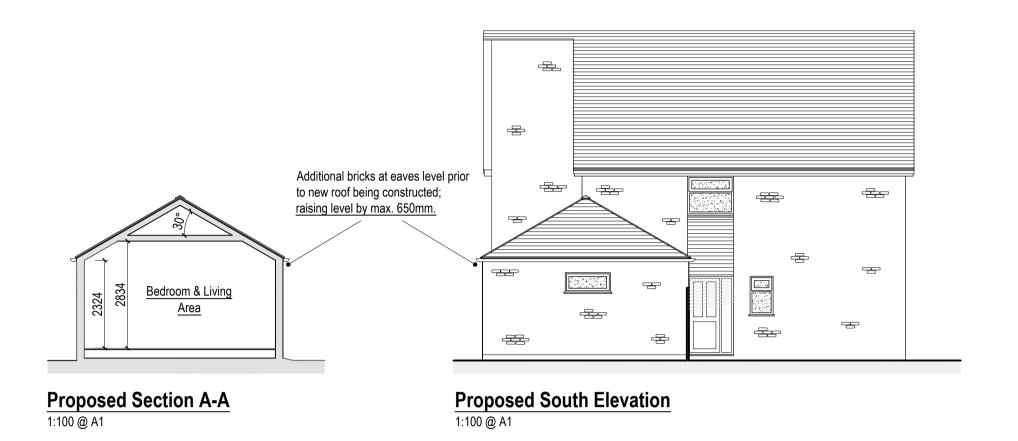

16.04.23 Text corrected re: height increase of eaves - TR REVISION DATE DESCRIPTION