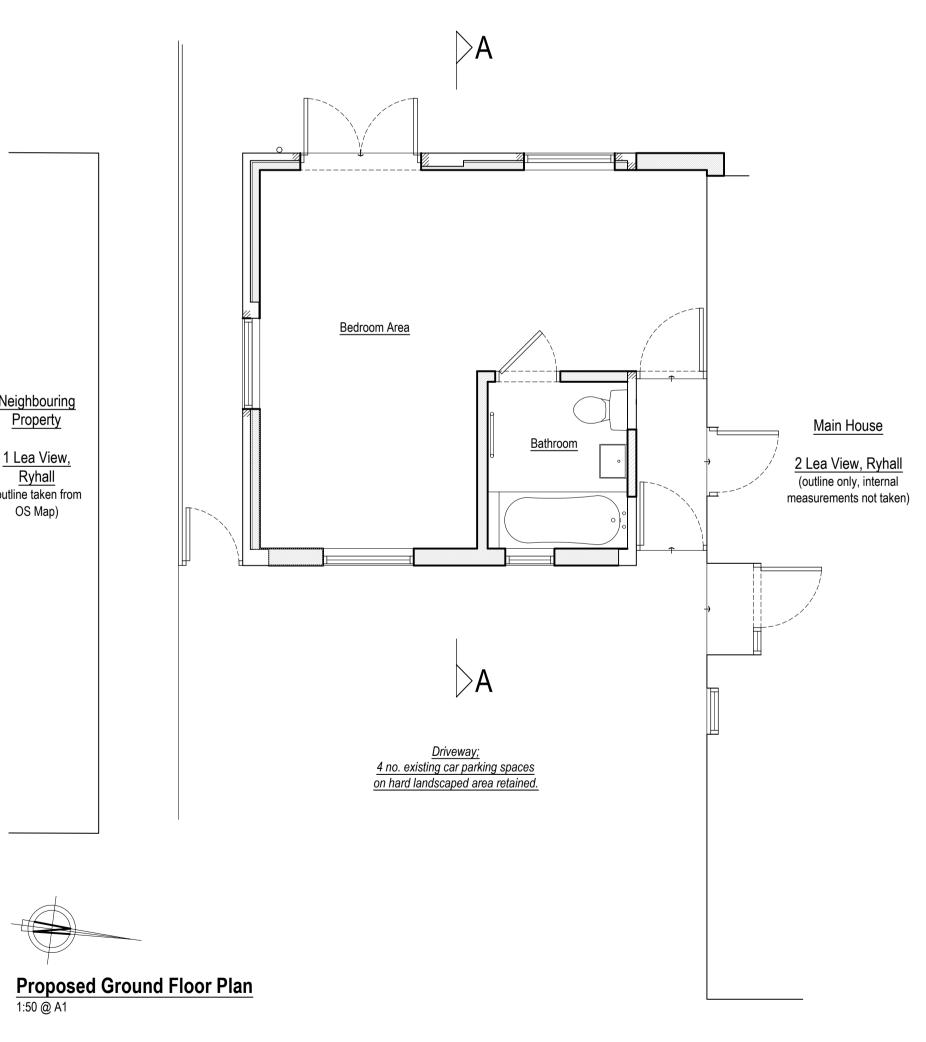

Neighbouring Property

1 Lea View, Ryhall (outline taken from

OS Map)

- NOTES:

  Drawing is copyright of Runcorn Architects Ltd.

  The scale ruler drawn below is a guide; contact Architects for any specific onsite dimensions required not noted in writing on drawing details.