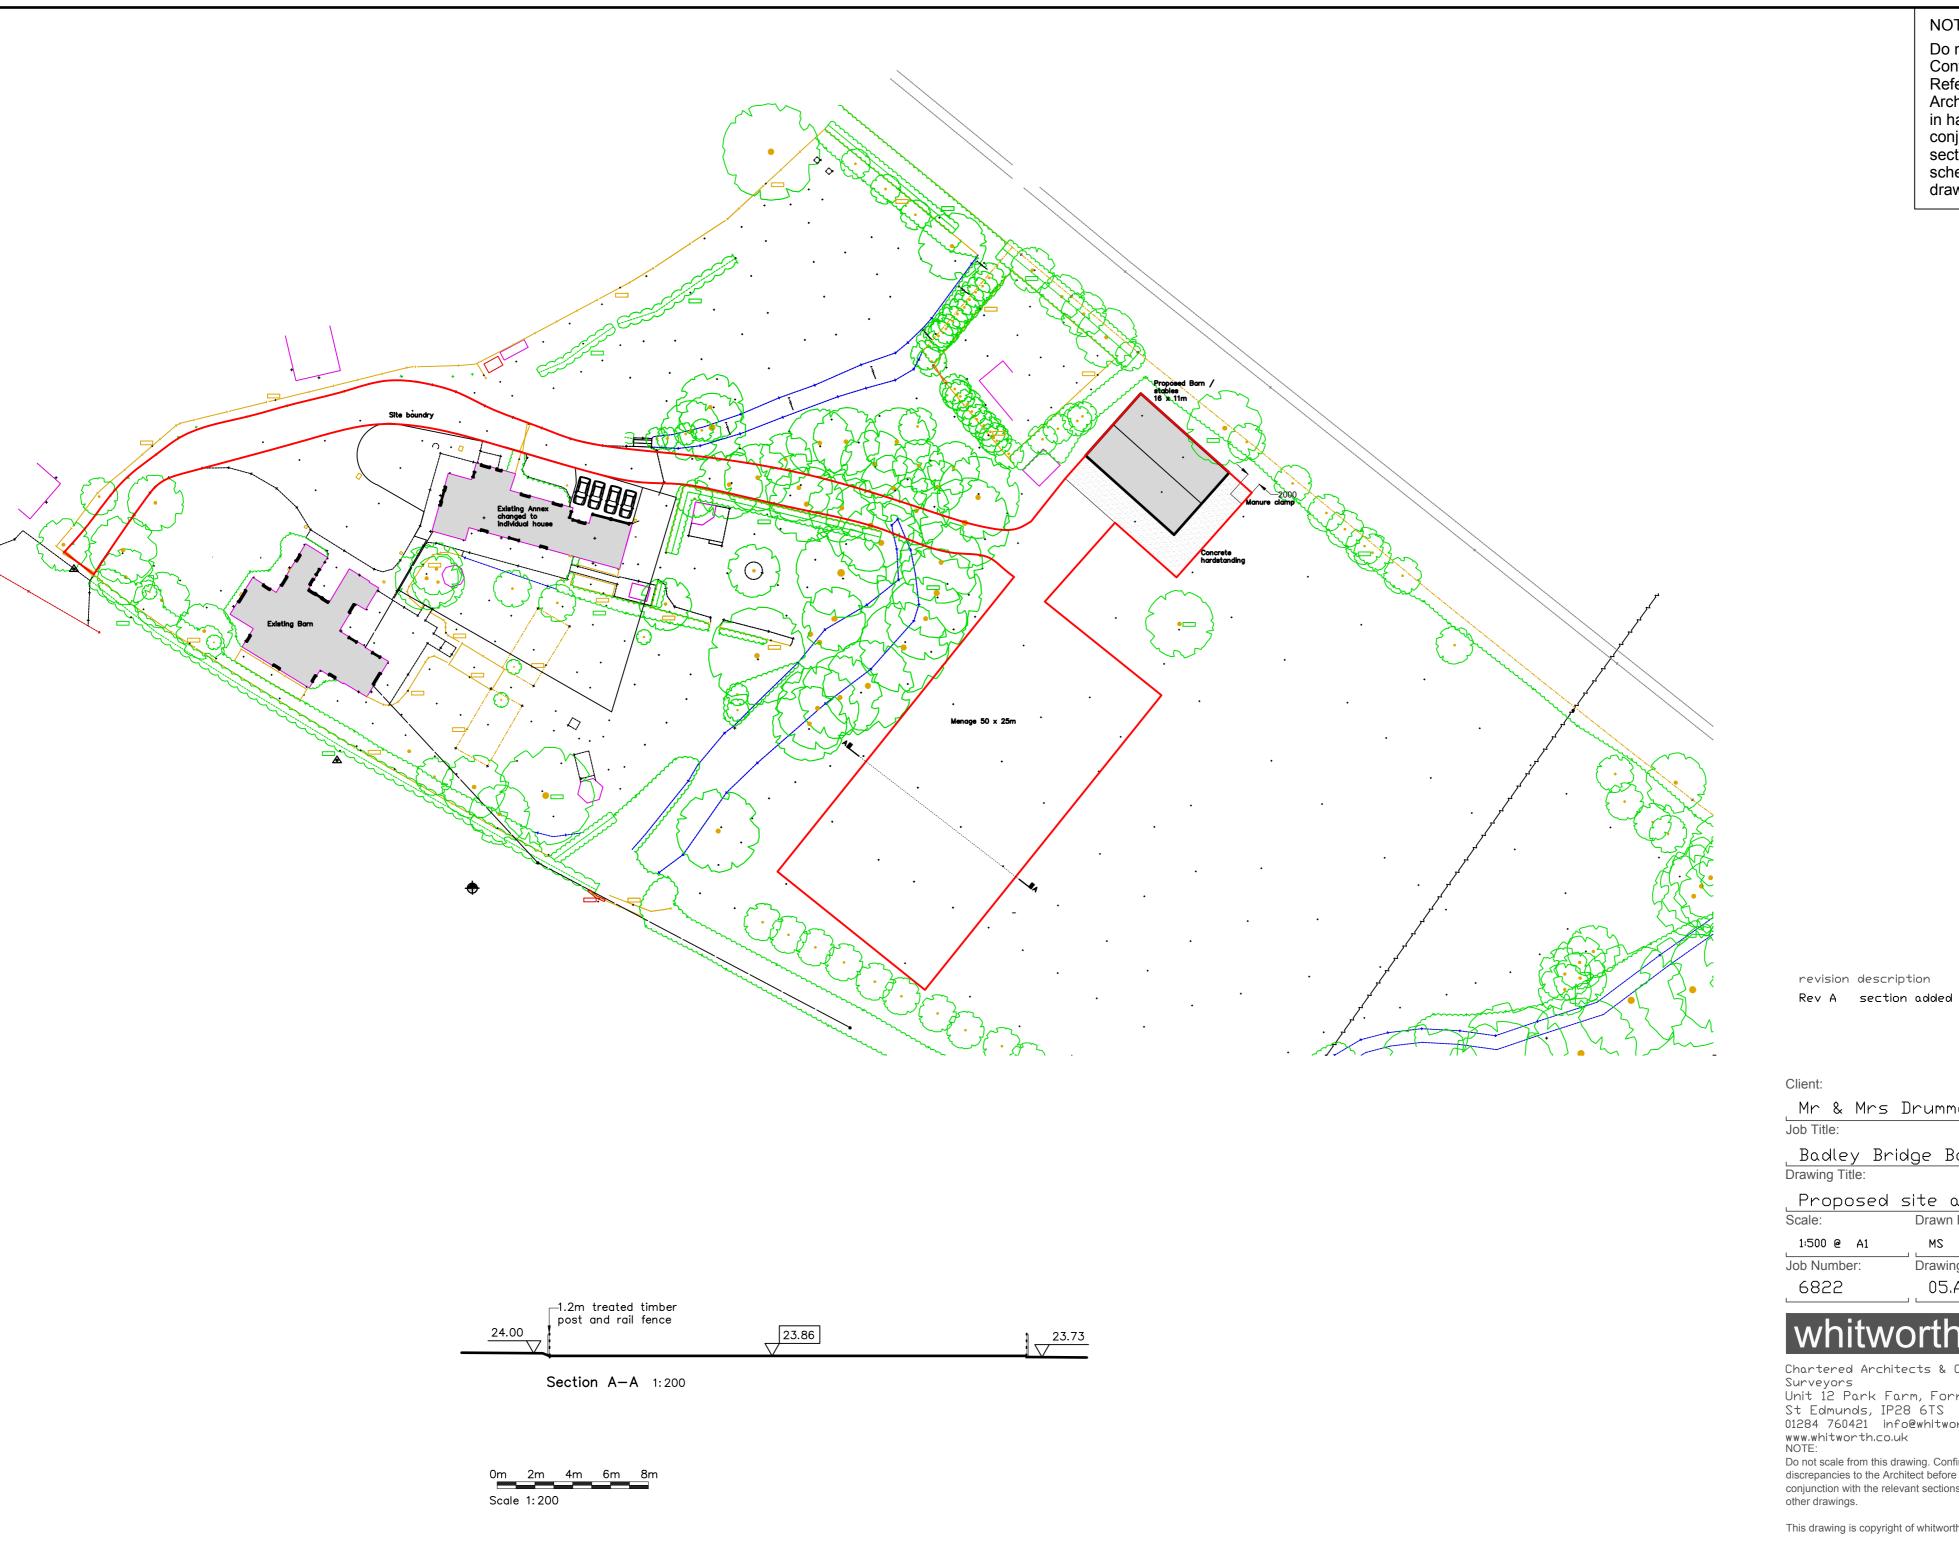

NOTE!

Do not scale from this drawing. Confirm all dimensions on site. Refer any discrepancies to the Architect before work is put in hand. Read this drawing in conjunction with the relevant sections of the specification, schedule of works and other drawings.

revision description

date April 2023

Mr & Mrs Drummond

Badley Bridge Barn

Proposed site and block plan

| Scale:      | Drawn By:       | Date:      |
|-------------|-----------------|------------|
| 1:500 @ A1  | MS              | March 2023 |
| Job Number: | Drawing Number: | Status:    |
| 6822        | 05.A            | Planning   |

## whitworth

Chartered Architects & Chartered Building

Unit 12 Park Farm, Fornham St Genevieve, Bury

St Edmunds, IP28 6TS 01284 760421 info@whitworth.co.uk

Do not scale from this drawing. Confirm all dimensions on site. Refer any discrepancies to the Architect before work is put in hand. Read this drawing in conjunction with the relevant sections of the specification, schedule of works and