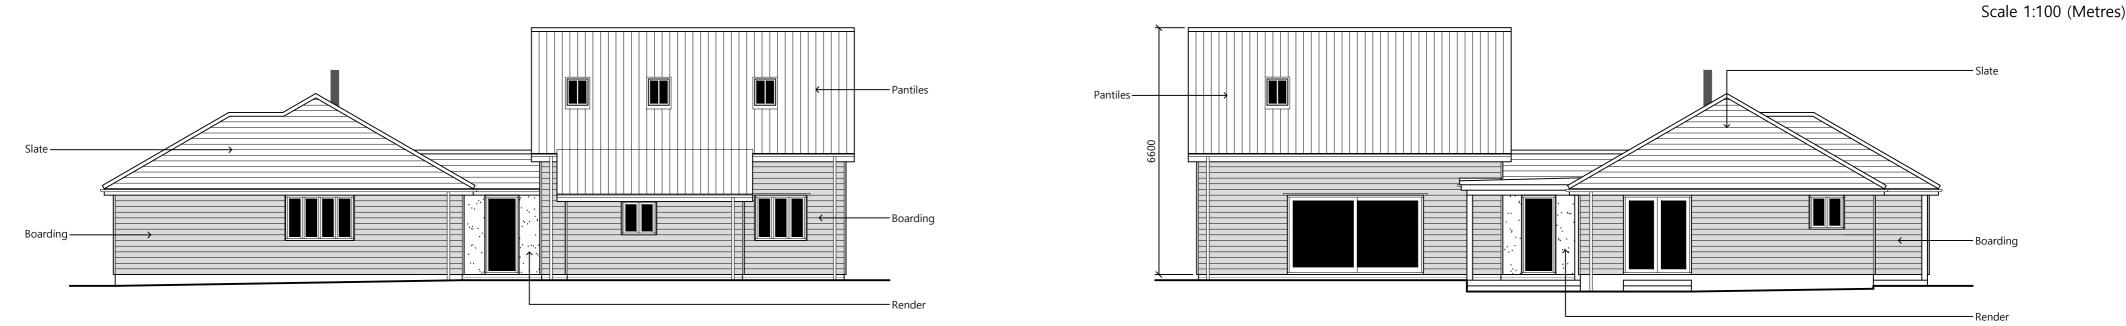

## Proposed rear (west) elevation 1:100

| Client: Mr & Mrs Titcombe                                                 | Scale: 1:100 (A2)   |
|---------------------------------------------------------------------------|---------------------|
| Project: Extension & alterations at Swans Leys, Thurston End,<br>Hawkedon | Date: April 2023    |
|                                                                           | Job number: 2023301 |
| Drawing details: Planning - Proposed GF-FF plans-elevations               | Drawing number: 03B |