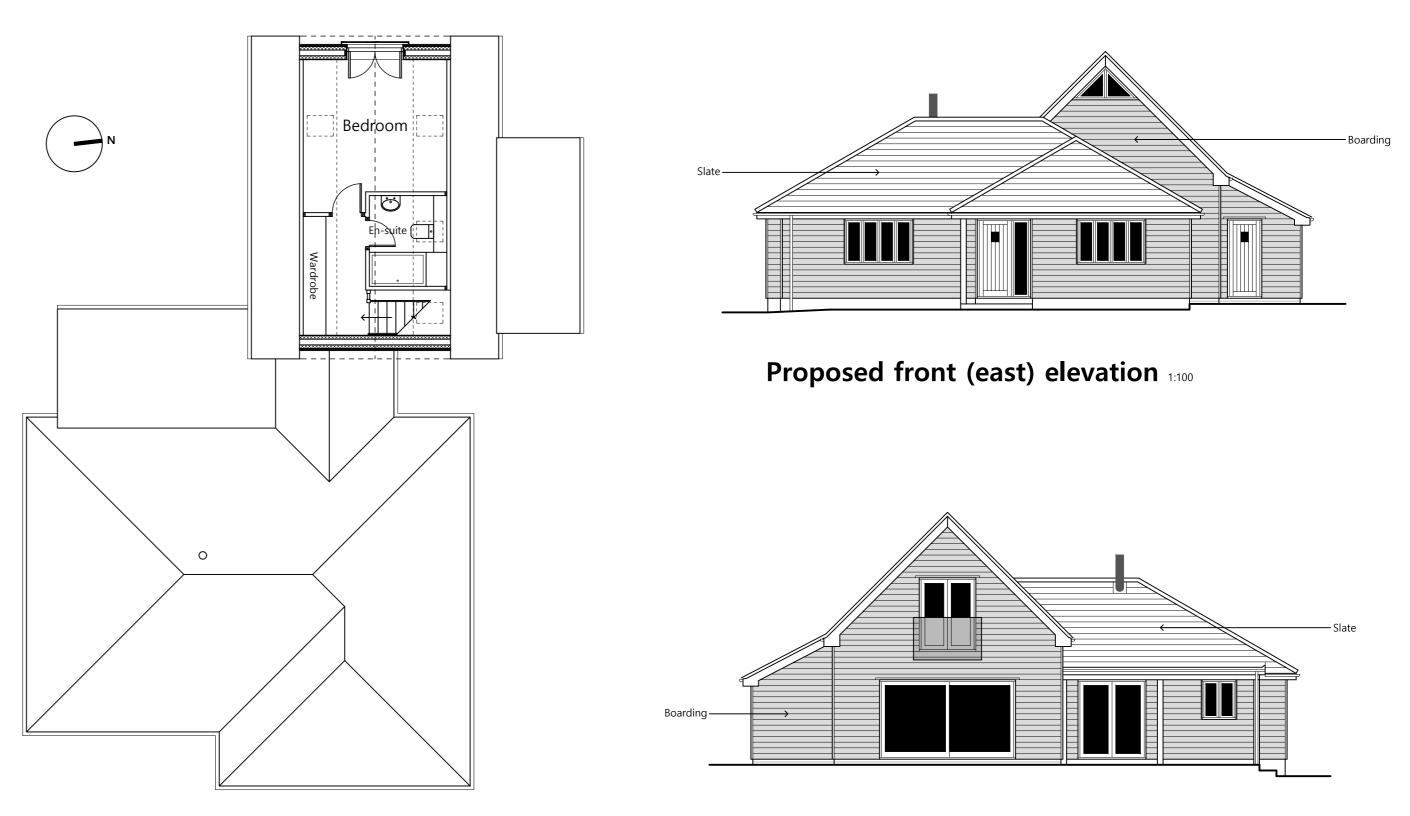

Proposed side (north) elevation 1:100

## Proposed ground floor plan 1:100

**Proposed first floor plan** 1:100 (Roof plan shown dashed)

(Roof plan shown dashed)

Proposed side (south) elevation 1:100