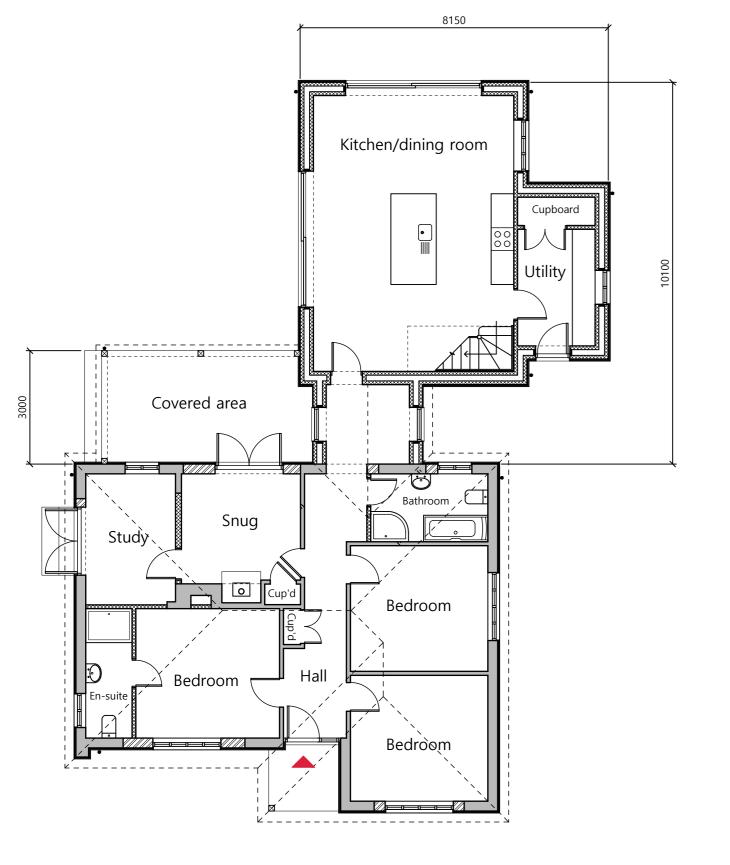

## Proposed ground floor plan 1:100

**Proposed first floor plan** 1:100 (Roof plan shown dashed)

(Roof plan shown dashed)

Proposed side (south) elevation 1:100