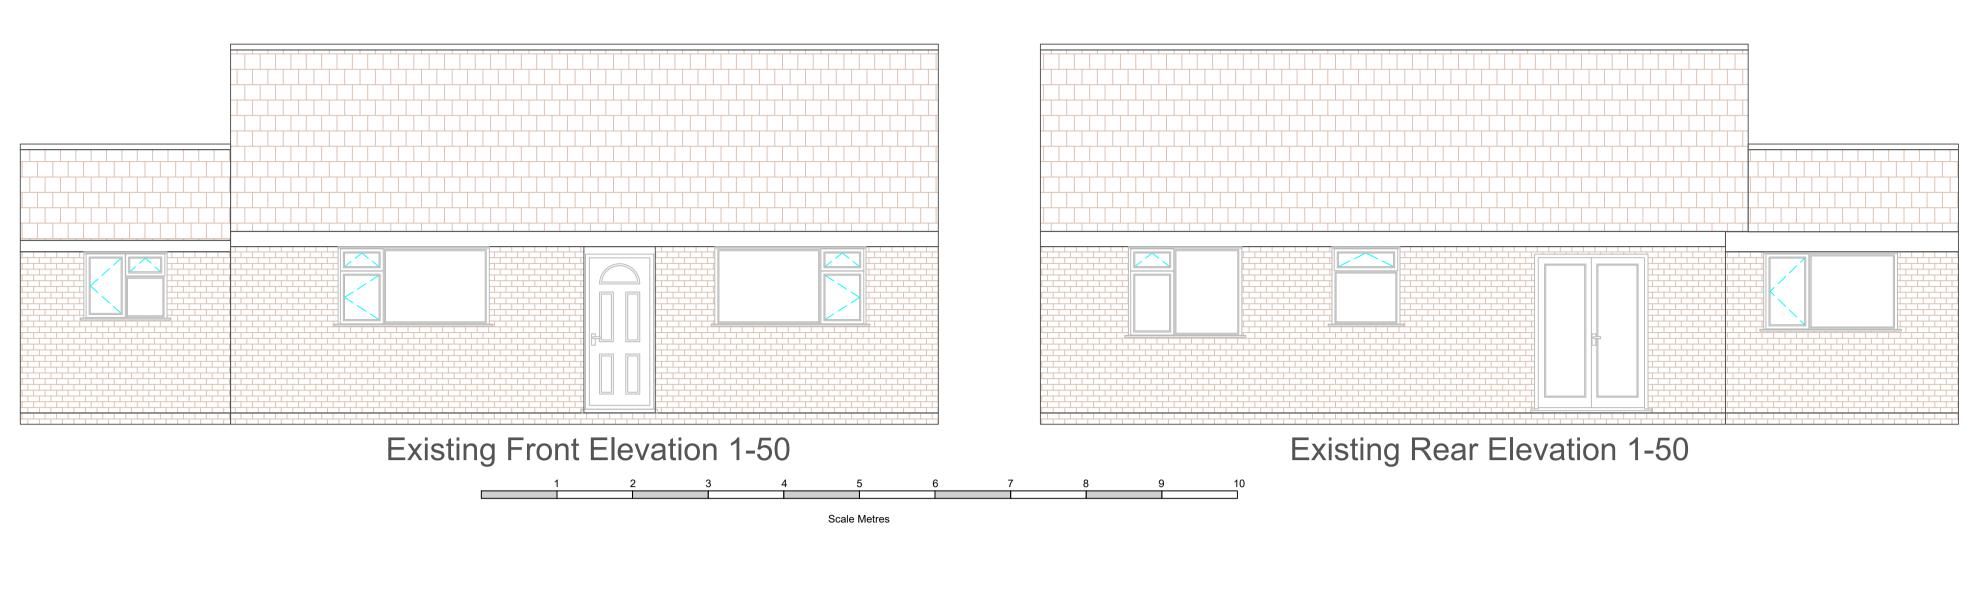

Existing Roof Layout 1-50



These drawings are for DESIGN purposes only, 2TDB are not liable for unforseen problems in build.
Please DO NOT Scale this drawing, dimensions must be checked on site before building works commence & any discrepancies reported

Bill Kane 07971926112

Existing Layout and Elevations

51 Station Road Lakenheath Suffolk IP27 9JB

Mr & Mrs S Turner

| Wil & Wils & Turner |           |       |             |            |
|---------------------|-----------|-------|-------------|------------|
| No:                 | Revision: | Date: | Date:       | 28/03/2023 |
|                     |           |       | Scale:      | 1:50/1:100 |
|                     |           |       | Drawn By:   | KK         |
|                     |           |       | Drawing No: | 015