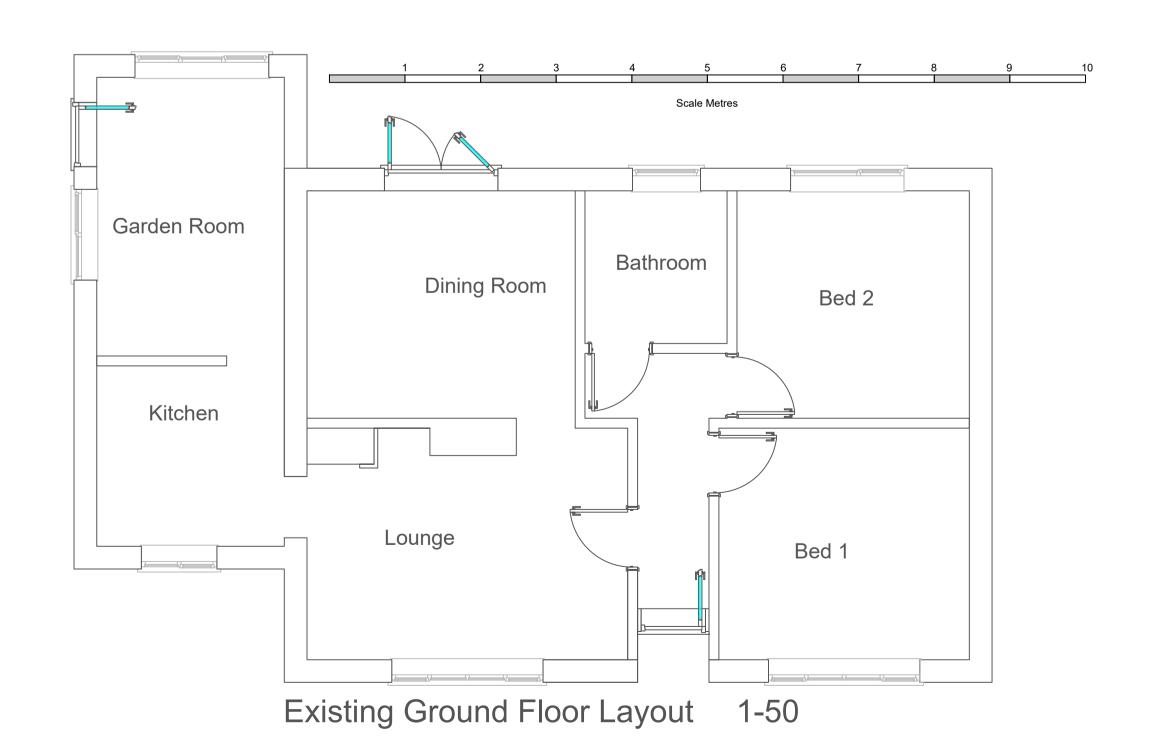

Existing Roof Layout 1-50



These drawings are for DESIGN purposes only, 2TDB are not liable for unforseen problems in build.
Please DO NOT Scale this drawing, dimensions must be checked on site before building works commence & any discrepancies reported

Bill Kane 07971926112

Existing Layout and Elevations

51 Station Road Lakenheath Suffolk IP27 9JB

Mr & Mrs S Turner

| Wil & Wils & Turner |           |       |             |            |
|---------------------|-----------|-------|-------------|------------|
| No:                 | Revision: | Date: | Date:       | 28/03/2023 |
|                     |           |       | Scale:      | 1:50/1:100 |
|                     |           |       | Drawn By:   | KK         |
|                     |           |       | Drawing No: | 015