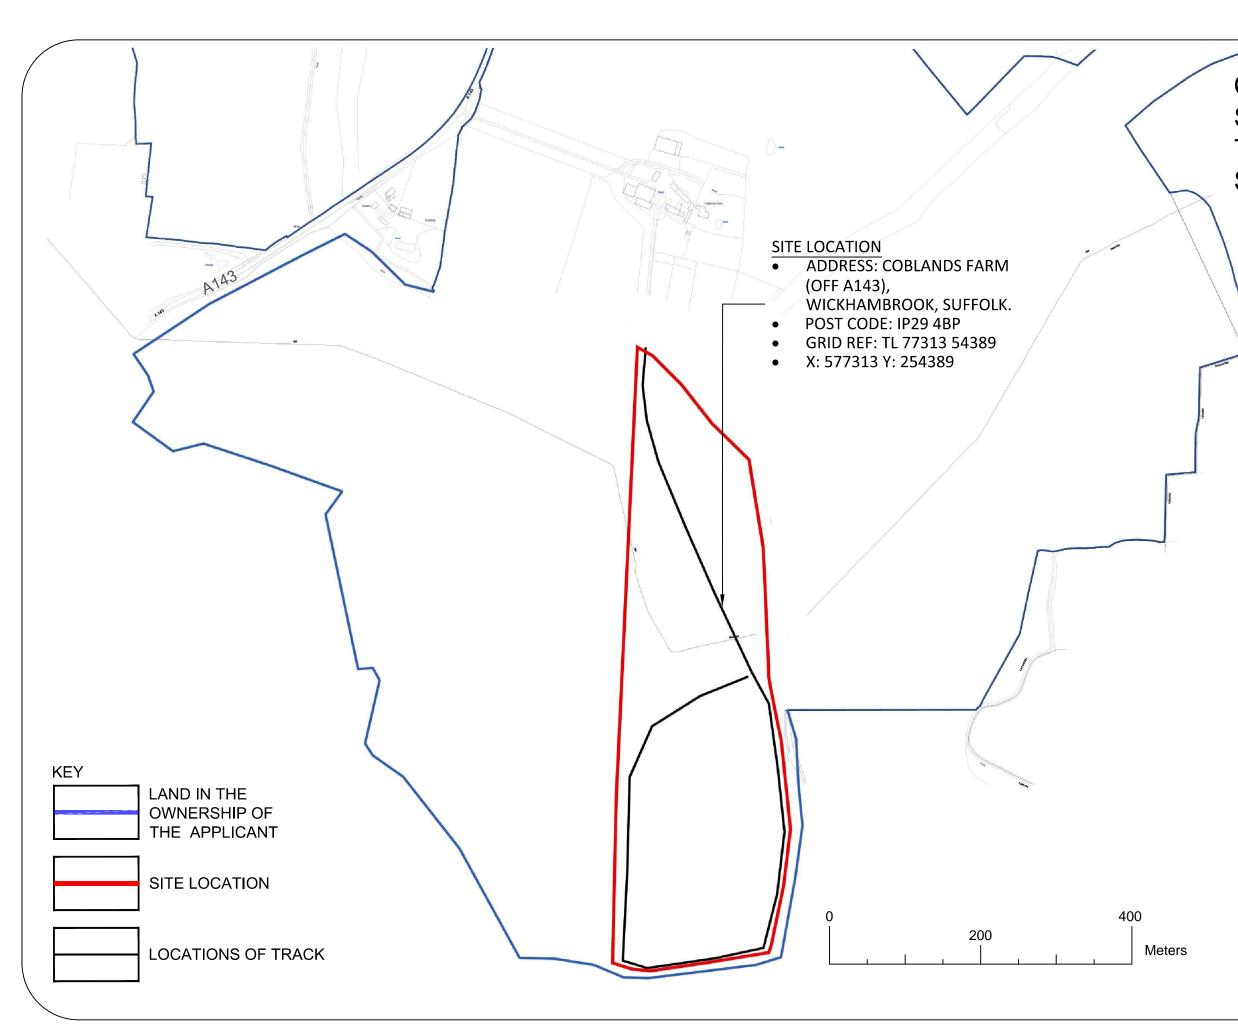

## COBLANDS FARM SITE LOCATION PLAN TRACK WORKS SCALE: 1:5,000@A3

## NB THE CLIENT OWNS MORE LAND IN THE AREA OUTSIDE THE SCOPE OF THE PLAN

| REV D                                                                                                                                                                                              |          |           |       |  |
|----------------------------------------------------------------------------------------------------------------------------------------------------------------------------------------------------|----------|-----------|-------|--|
| REV C                                                                                                                                                                                              |          |           |       |  |
| REV B                                                                                                                                                                                              |          |           |       |  |
| REV A                                                                                                                                                                                              |          |           |       |  |
| REV -                                                                                                                                                                                              |          |           |       |  |
| REV                                                                                                                                                                                                | DATE     | INITIALS  | NOTES |  |
| STE COBLANDS FARM (OFF A143),<br>WICKHAMBROOK, SUFFOLK. IP29 4BP   CLIENT PETER HUGHES   DRAWING TITLE SITE LOCATION PLAN (TRACK WORKS)   DRAWING NUMBER MWE_23131_SLP_02_04.23   SCALE 1:5,000@A3 |          |           |       |  |
| PROJE                                                                                                                                                                                              | ст №. 23 | 131 DRAWI | РС    |  |
|                                                                                                                                                                                                    |          |           |       |  |
| ATER ENGINEERING                                                                                                                                                                                   |          |           |       |  |
| ADDRESS: SCHOOL HOUSE FARM, GREAT ASHFIELD, BURY ST. EDMUNDS,<br>SUFFOLK IP31 3HJ. PHONE: 01359 242356<br>E-MAIL: CONTACT@MILES-WATER.COM, WEBSITE: WWW.MILES-WATER.COM                            |          |           |       |  |
| THIS DRAWING IS THE PROPERTY OF THE MILES WATERS ENGINEERING LTD.<br>AND CANNOT BE PASSED TO A THIRD PARTY WITHOUT OUR PERMISSION                                                                  |          |           |       |  |