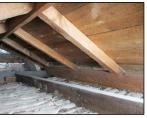

## THIS SIDE OF BUILDING FACES SOUTH (PARAPET WALL)

PARAPET WALL AT DORMER S6

WITH LEAD REMOVED FROM

STEPPED GUTTER

STEEL HANGER AND STIRRUP

ADJACENT TO DORMER S3

DORMER ROOF CONSTRUCTION

DORMER ROOF CONSTRUCTION