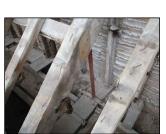

## THIS SIDE OF BUILDING FACES SOUTH (PARAPET WALL)

PARAPET WALL AT DORMER S6

WITH LEAD REMOVED FROM

STEPPED GUTTER

STEEL HANGER AND STIRRUP

ADJACENT TO DORMER S3

DORMER ROOF CONSTRUCTION

DORMER ROOF CONSTRUCTION