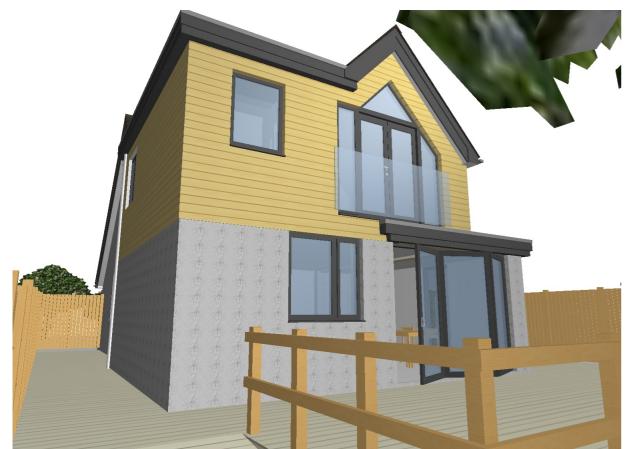

## NOTE: TREEE & SHRUB POSITIONS INDICATIVE ONLY

PROPOSED LEFT FRONT PERSPECTIVE VIEW NTS @ A3 SIZE

PROPOSED RIGHT FRONT PERSPECTIVE VIEW NTS @ A3 SIZE

PROPOSED RIGHT REAR PERSPECTIVE VIEW NTS @ A3 SIZE

PROPOSED LEFT REAR PERSPECTIVE VIEW NTS @ A3 SIZE