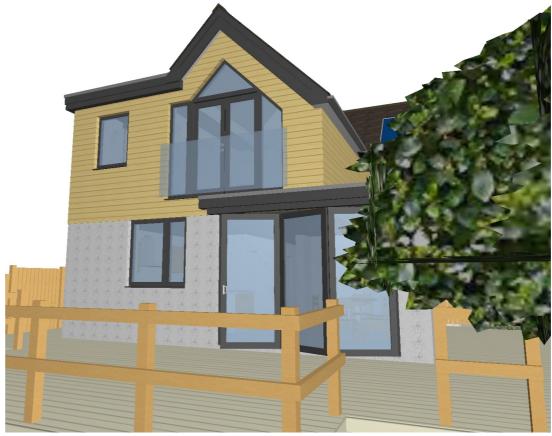

## NOTE: TREEE & SHRUB POSITIONS INDICATIVE ONLY

PROPOSED LEFT FRONT PERSPECTIVE VIEW NTS @ A3 SIZE

PROPOSED RIGHT FRONT PERSPECTIVE VIEW NTS @ A3 SIZE

PROPOSED RIGHT REAR PERSPECTIVE VIEW NTS @ A3 SIZE

PROPOSED LEFT REAR PERSPECTIVE VIEW NTS @ A3 SIZE