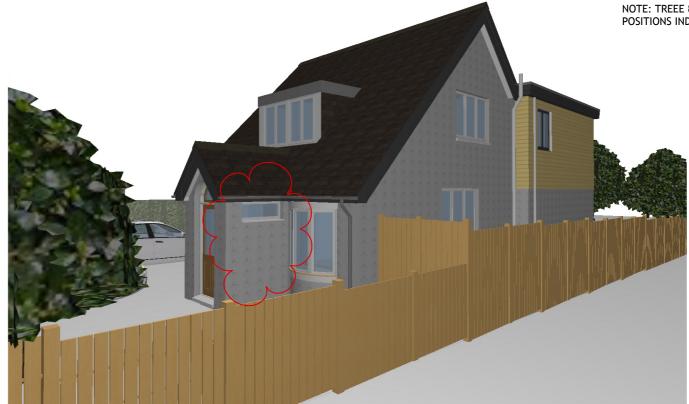

## NOTE: TREEE & SHRUB POSITIONS INDICATIVE ONLY

PROPOSED LEFT FRONT PERSPECTIVE VIEW NTS @ A3 SIZE

PROPOSED RIGHT FRONT PERSPECTIVE VIEW NTS @ A3 SIZE

PROPOSED RIGHT REAR PERSPECTIVE VIEW NTS @ A3 SIZE

PROPOSED LEFT REAR PERSPECTIVE VIEW NTS @ A3 SIZE