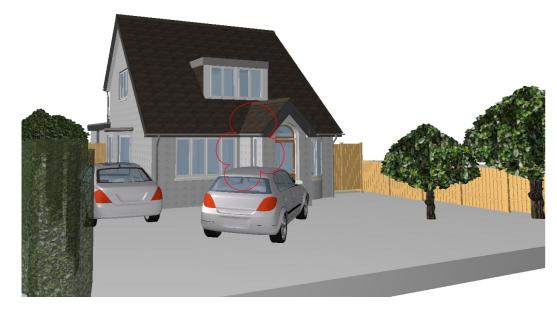

## NOTE: TREEE & SHRUB POSITIONS INDICATIVE ONLY

PROPOSED LEFT FRONT PERSPECTIVE VIEW NTS @ A3 SIZE

PROPOSED RIGHT FRONT PERSPECTIVE VIEW NTS @ A3 SIZE

PROPOSED RIGHT REAR PERSPECTIVE VIEW NTS @ A3 SIZE

PROPOSED LEFT REAR PERSPECTIVE VIEW NTS @ A3 SIZE