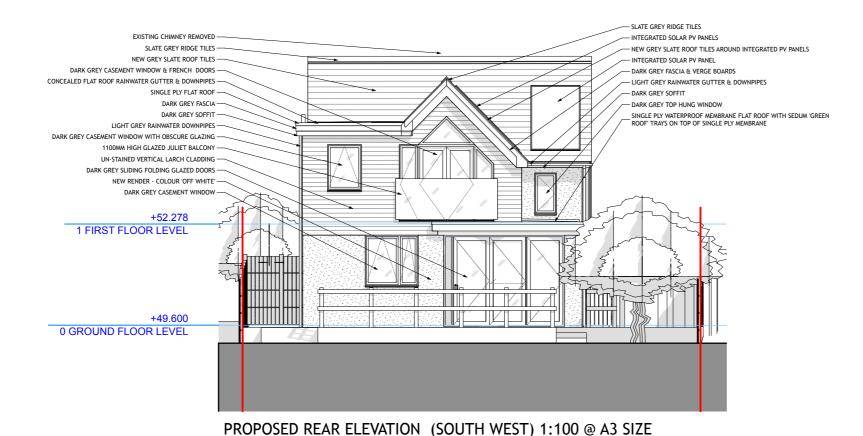

## LANNIN

+52.278 1 FIRST FLOOR LEVEL

+49.600

0 GROUND FLOOR LEVEL

NOTE: TREEE & SHRUB POSITIONS INDICATIVE ONLY

- SLATE GREY RIDGE TILES - NEW GREY SLATE ROOF TILES

- SINGLE PLY FLAT ROOF

— DARK GREY FASCIA — DARK GREY SOFFIT

– LIGHT GREY RAINWATER DOWNPIPE – CONCEALED FLAT ROOF RAINWATER GUTTER