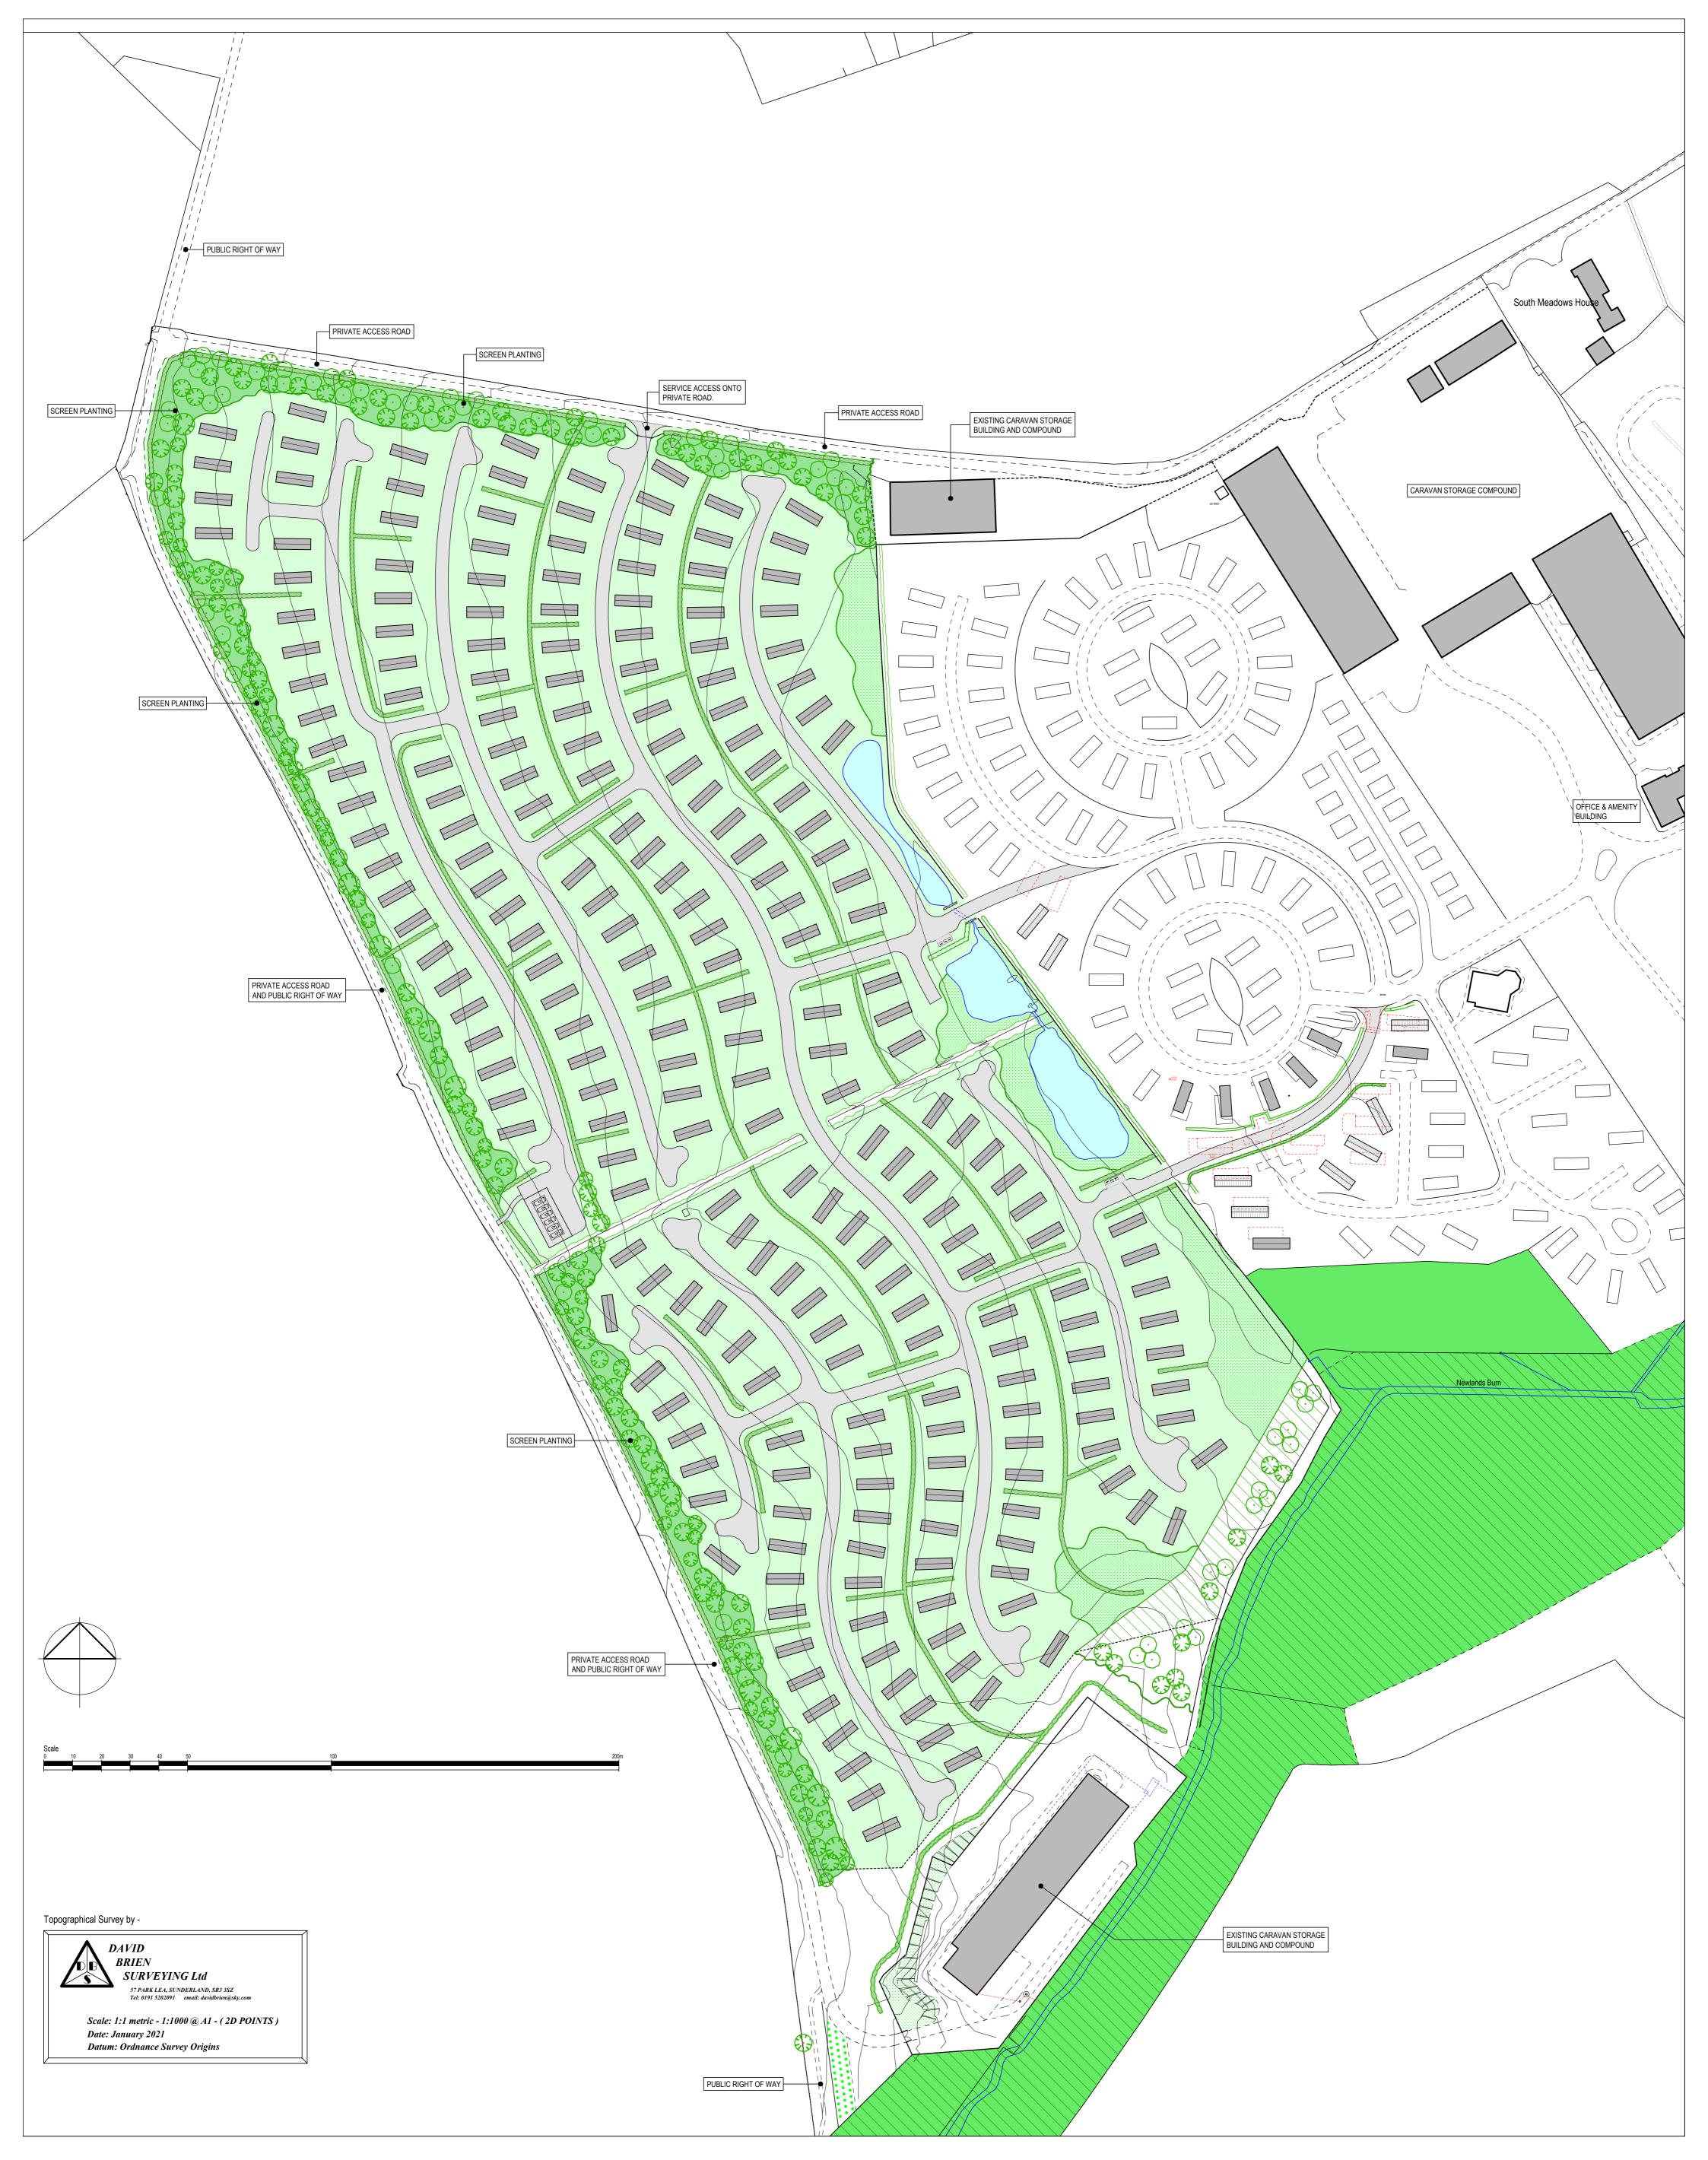

| EXISTING ANCIENT WOODLAND | MOWN GRASS<br>PONDS | NEW HEDGING   SITE ROADS   CARAVAN STANCE | Project :<br>PROPOSED STATIC CARAVANS<br>SOUTH MEADOWS CARAVAN PAR<br>SOUTH ROAD<br>BELFORD<br>NE70 7DP | K<br>The Lumen<br>St James Boulevard<br>Newcastle Helix<br>Newcastle upon Tyne, NE4 5BZ<br>Tel 0191 917 1444<br>www.savills.co.uk |
|---------------------------|---------------------|-------------------------------------------|---------------------------------------------------------------------------------------------------------|-----------------------------------------------------------------------------------------------------------------------------------|
| SCREEN PLANTING           | COVER PLANTING      |                                           | Client :<br>DUNHAM LEISURE LTD.<br>Title :                                                              | Scale :     Drawn :     I.M.       1:1,000 @ A1     Date :     APRIL 2023       Drawing Number :                                  |
|                           |                     |                                           | PROPOSED SITE PLAN                                                                                      | 5354 / 122                                                                                                                        |