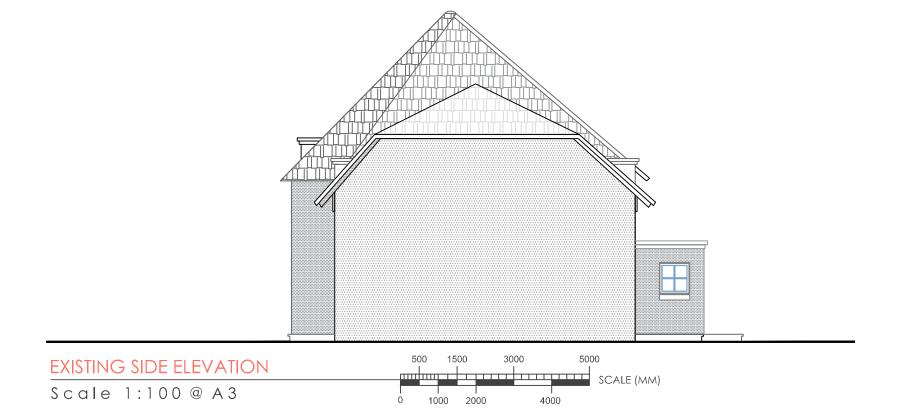

Status: PLANNING SUBMISSION

Project: 4 BRADCOTES MOOR GREEN STEVENAGE SG2 7AT

ARCHITECTURAL SERVICES: EXISTING SIDE ELEVATION

APR 23 | Scale: 1:100 @A3 | Rev: P0

Drg.no: BDF-HRL-01-GF-DR-A-103

ARCHITECTURE | COLLABORATION | WELLBEING