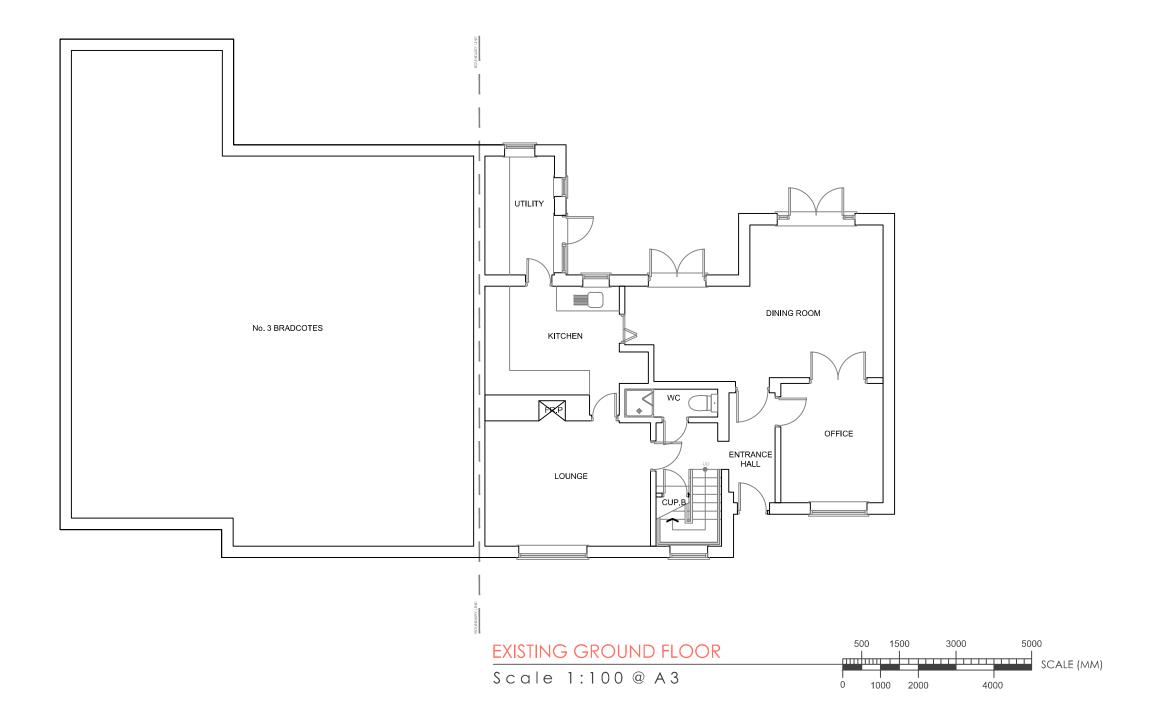

Client LESLEY PILGRIM & ROBIN WALTERS

Status: PLANNING SUBMISSION

Project: 4 BRADCOTES MOOR GREEN STEVENAGE SG2 7AT

ARCHITECTURAL SERVICES: EXISTING GROUND FLOOR PLAN

APR 23 | Scale: 1:100 @A3 | Rev: P0

Drg.no: BDF-HRL-01-GF-DR-A-101