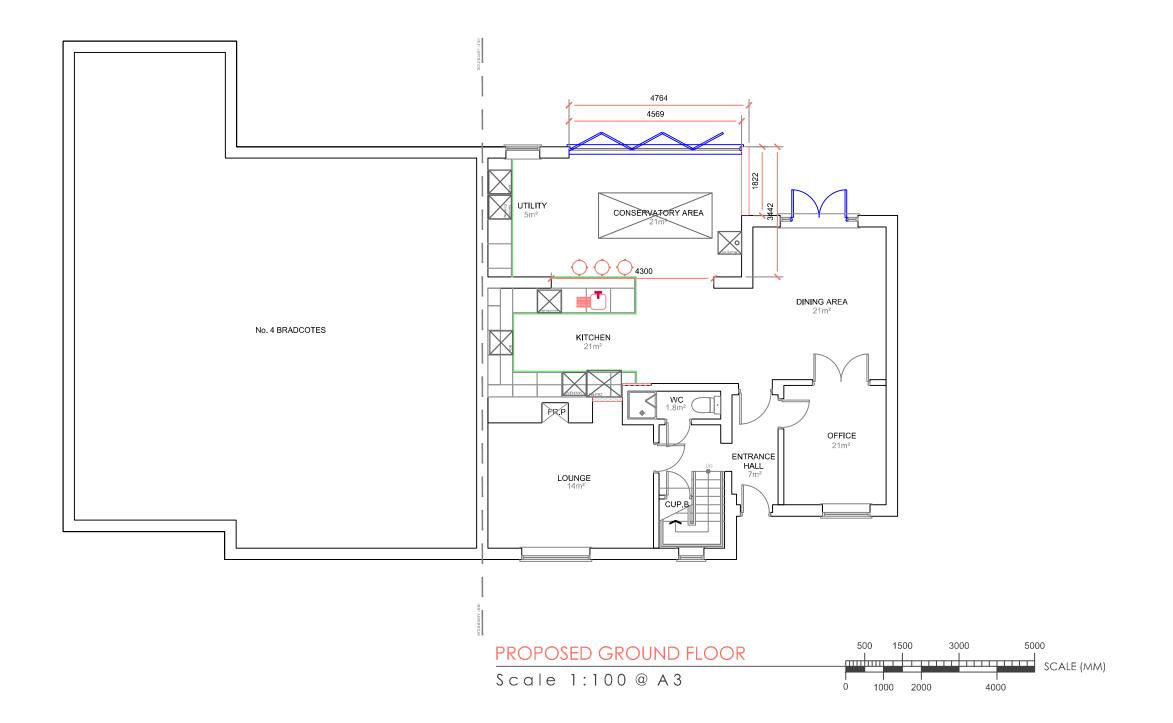

Status: PLANNING SUBMISSION

roject: 4 BRADCOTES MOOR GREEN STEVENAGE SG2 7AT

ARCHITECTURAL SERVICES: PROPOSED GROUND FLOOR PLAN

APR 23 | Scale: 1:100 @A3 | Rev: P0

Drg.no: BDF-HRL-01-GF-DR-A-201

ARCHITECTURE | COLLABORATION | WELLBEING