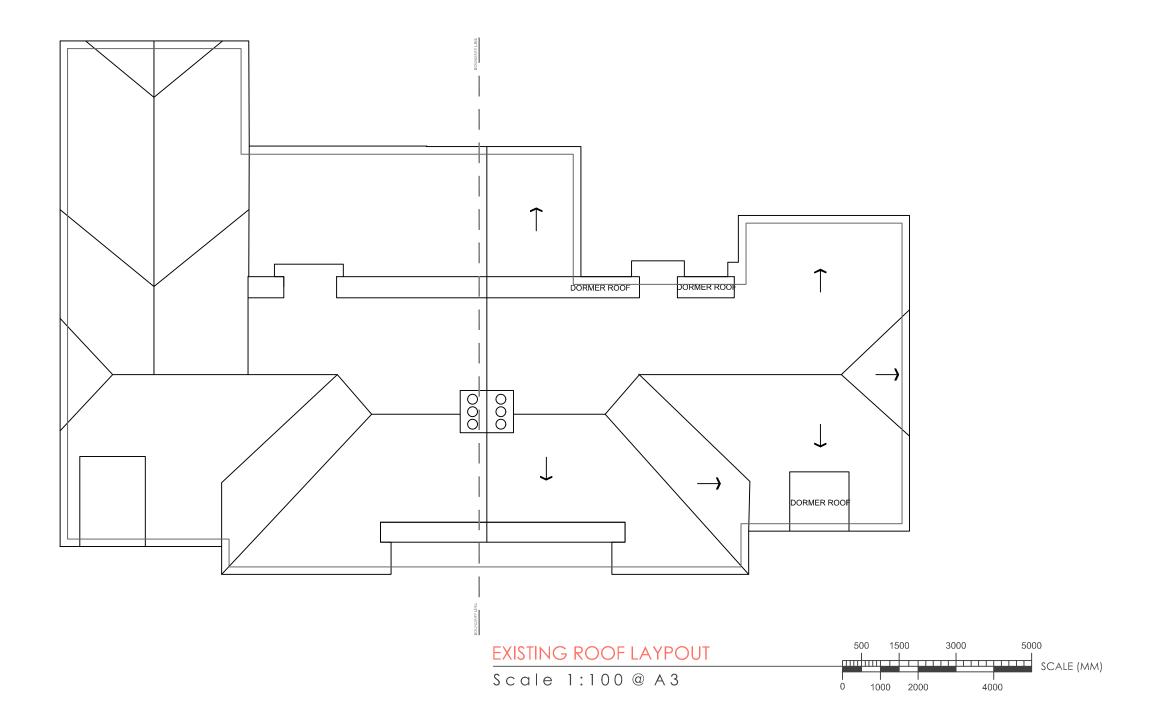

Client LESLEY PILGRIM & ROBIN WALTERS

Status: PLANNING SUBMISSION

Project: 4 BRADCOTES MOOR GREEN STEVENAGE SG2 7AT

ARCHITECTURAL SERVICES: EXISTING ROOF LAYOUT

APR 23 | Scale: 1:100 @A3 | Rev: P0

Drg.no: BDF-HRL-01-GF-DR-A-104