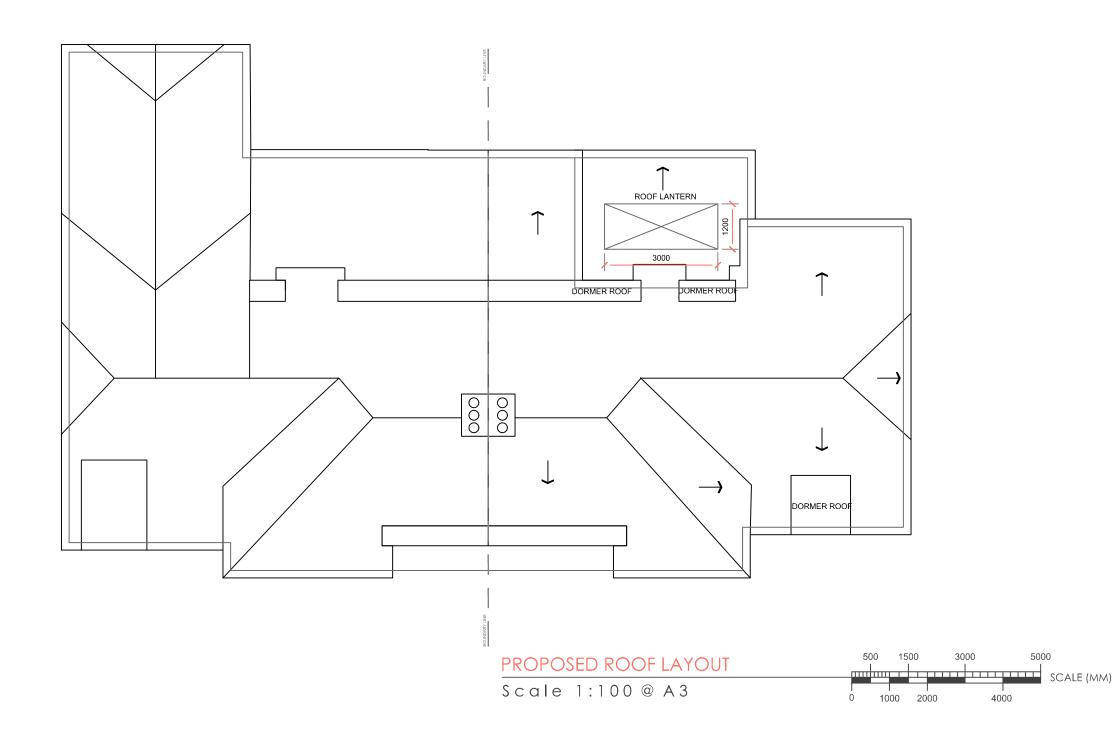

|   | Information:                                                                                                                                                                                                                                                                                                                                                                       |
|---|------------------------------------------------------------------------------------------------------------------------------------------------------------------------------------------------------------------------------------------------------------------------------------------------------------------------------------------------------------------------------------|
|   | This drawing is the copyright © of HRL DESIGN and shall not be copied or reproduced without permission.                                                                                                                                                                                                                                                                            |
|   | Unless stated otherwise, all dimensions are in millimeters.                                                                                                                                                                                                                                                                                                                        |
|   | Where applicable, all dimensions shall be checked by the contractor<br>onsite, prior to commencement of any works.                                                                                                                                                                                                                                                                 |
|   | This drawing shall be read in conjunction with all other drawings and the                                                                                                                                                                                                                                                                                                          |
|   | services specification document(s).<br>All materials and workmanship shall conform to the relevant British &                                                                                                                                                                                                                                                                       |
| - | European Standards, Local Authority and Statutory Legislation, Codes of<br>Practice, Specifications and Schedules.                                                                                                                                                                                                                                                                 |
|   | <ol> <li>Notes:</li> <li>Site Plan and Location Map correct at the time of purchase on<br/>the 06/03/2023 via Planning Portal ReQuestaPlan Service.</li> <li>Existing buildings on the site plan and location plan have been<br/>subject to previous planning development and therefore appear<br/>different between the OS Map and Existing and Proposed<br/>Drawings.</li> </ol> |
|   |                                                                                                                                                                                                                                                                                                                                                                                    |
|   |                                                                                                                                                                                                                                                                                                                                                                                    |
|   |                                                                                                                                                                                                                                                                                                                                                                                    |
|   | P0 First Issue - Submission to Planning HL LC 20.04.23                                                                                                                                                                                                                                                                                                                             |
| - | Rev. Description Dr'n. Rev'd Date                                                                                                                                                                                                                                                                                                                                                  |
|   | Client LESLEY PILGRIM & ROBIN WALTERS                                                                                                                                                                                                                                                                                                                                              |
|   | Status: PLANNING SUBMISSION                                                                                                                                                                                                                                                                                                                                                        |
| - | Project: 4 BRADCOTES<br>MOOR GREEN STEVENAGE<br>SG2 7AT                                                                                                                                                                                                                                                                                                                            |
| - | Tille: ARCHITECTURAL SERVICES:<br>PROPOSED ROOF LAYOUT                                                                                                                                                                                                                                                                                                                             |
| - | Date: APR 23 Scale: 1:100 @A3 Rev: P0                                                                                                                                                                                                                                                                                                                                              |
| - | Drg.no: BDF-HRL-01-GF-DR-A-202                                                                                                                                                                                                                                                                                                                                                     |
|   |                                                                                                                                                                                                                                                                                                                                                                                    |
|   | HRL Design                                                                                                                                                                                                                                                                                                                                                                         |
|   | ARCHITECTURE   COLLABORATION   WELLBEING                                                                                                                                                                                                                                                                                                                                           |
|   | 01920 449 721   hrldesign.co.uk                                                                                                                                                                                                                                                                                                                                                    |