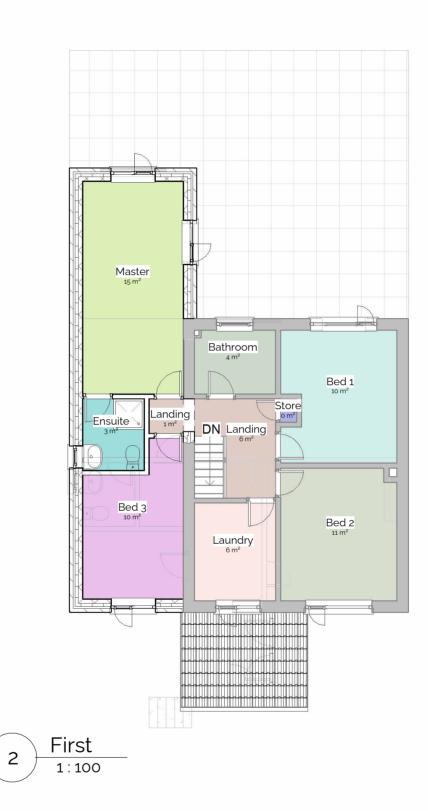

10m



| project                                                                                                                            | date       |
|------------------------------------------------------------------------------------------------------------------------------------|------------|
| 3 Hoecroft Gardens                                                                                                                 | April 2023 |
| AMZAK Chilcompton                                                                                                                  | drawn by   |
| ARCHITECTURAL DESIGN Radstock                                                                                                      | RG         |
| www.amzakdesign.co.uk BA3 4HU