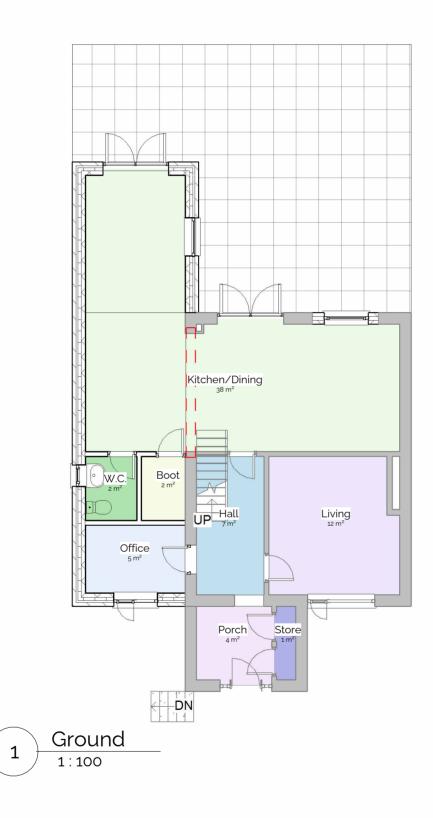

10m



| project                                                                                                                            | date       |
|------------------------------------------------------------------------------------------------------------------------------------|------------|
| 3 Hoecroft Gardens                                                                                                                 | April 2023 |
| AMZAK Chilcompton                                                                                                                  | drawn by   |
| ARCHITECTURAL DESIGN Radstock                                                                                                      | RG         |
| www.amzakdesign.co.uk BA3 4HU