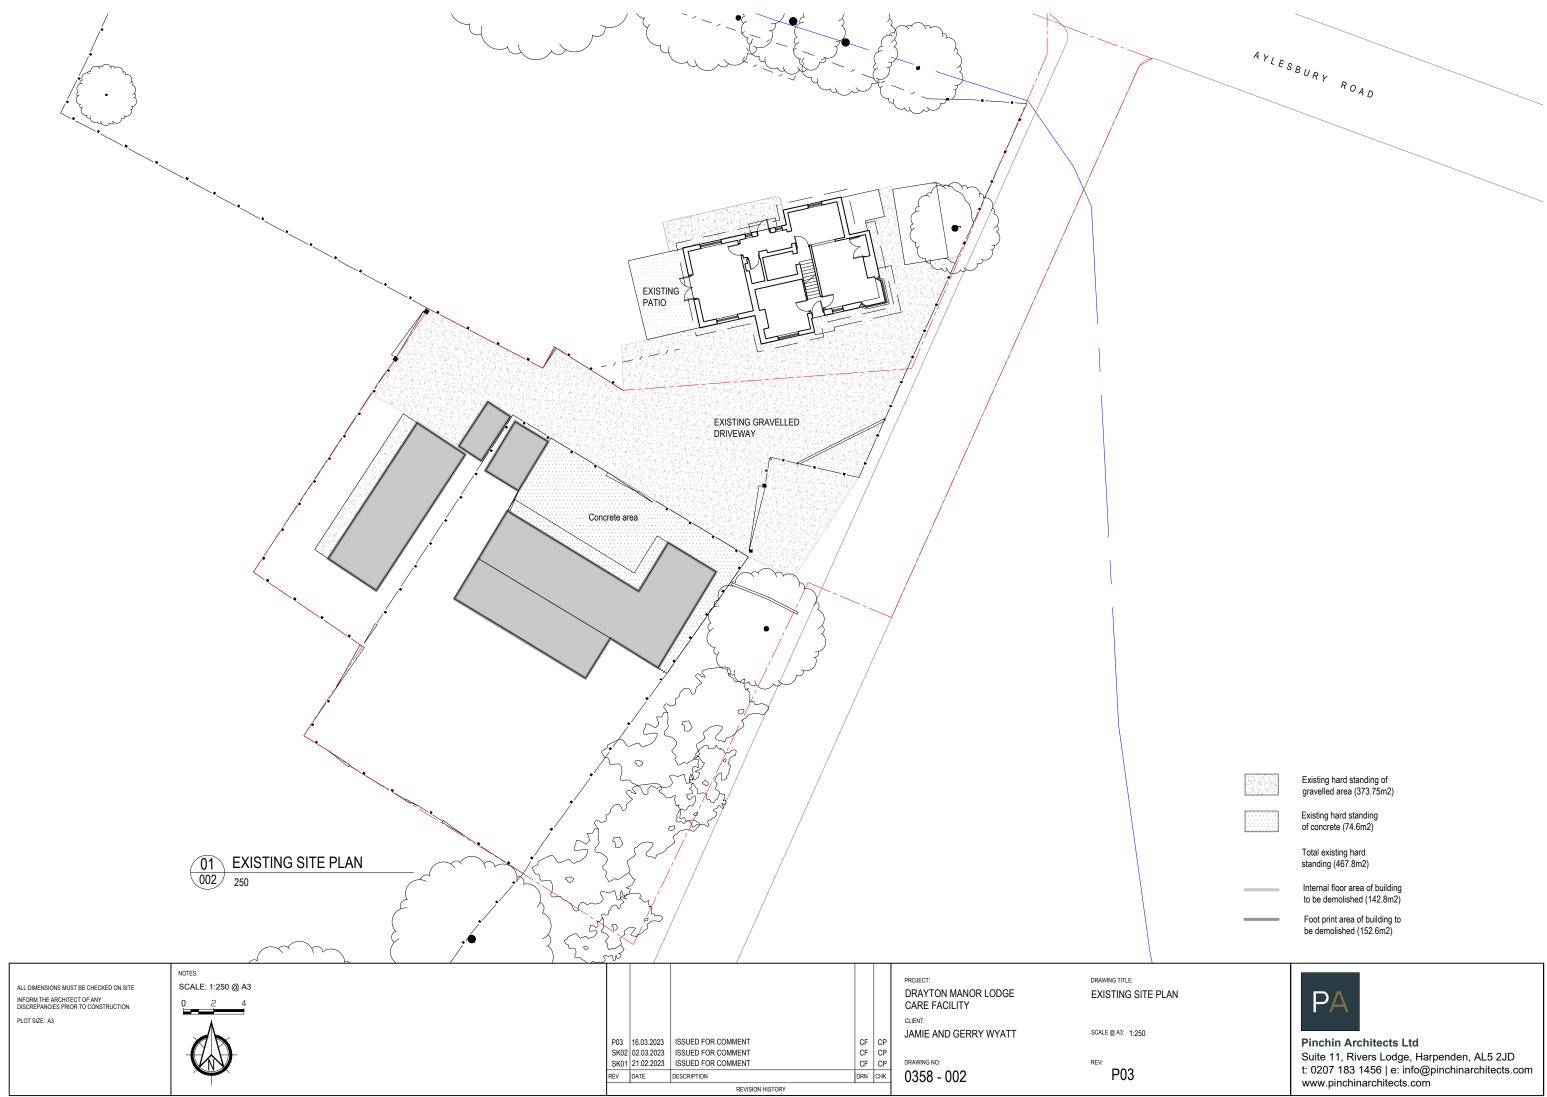

| PROJECT: DRAWING TITLE:<br>DRAYTON MANOR LODGE EXISTING<br>CARE FACILITY LOCATION PLAN<br>CLIENT:<br>JAMIE AND GERRY WYATT SCALE @ A3: 1:1250 |
|                                                                                                                               | P02 15.03.2023 ISSUED FOR COMMENT CF C   SK01 28.02.2023 ISSUED FOR COMMENT CF C   REV DATE DESCRIPTION DRN CH   REVISION HISTORY | P DRAWING NO: REV:<br>C 0358 - 001 P02                                                                                                        |







**Pinchin Architects Ltd** Suite 11, Rivers Lodge, Harpenden, AL5 2JD t: 0207 183 1456 | e: info@pinchinarchitects.com www.pinchinarchitects.com