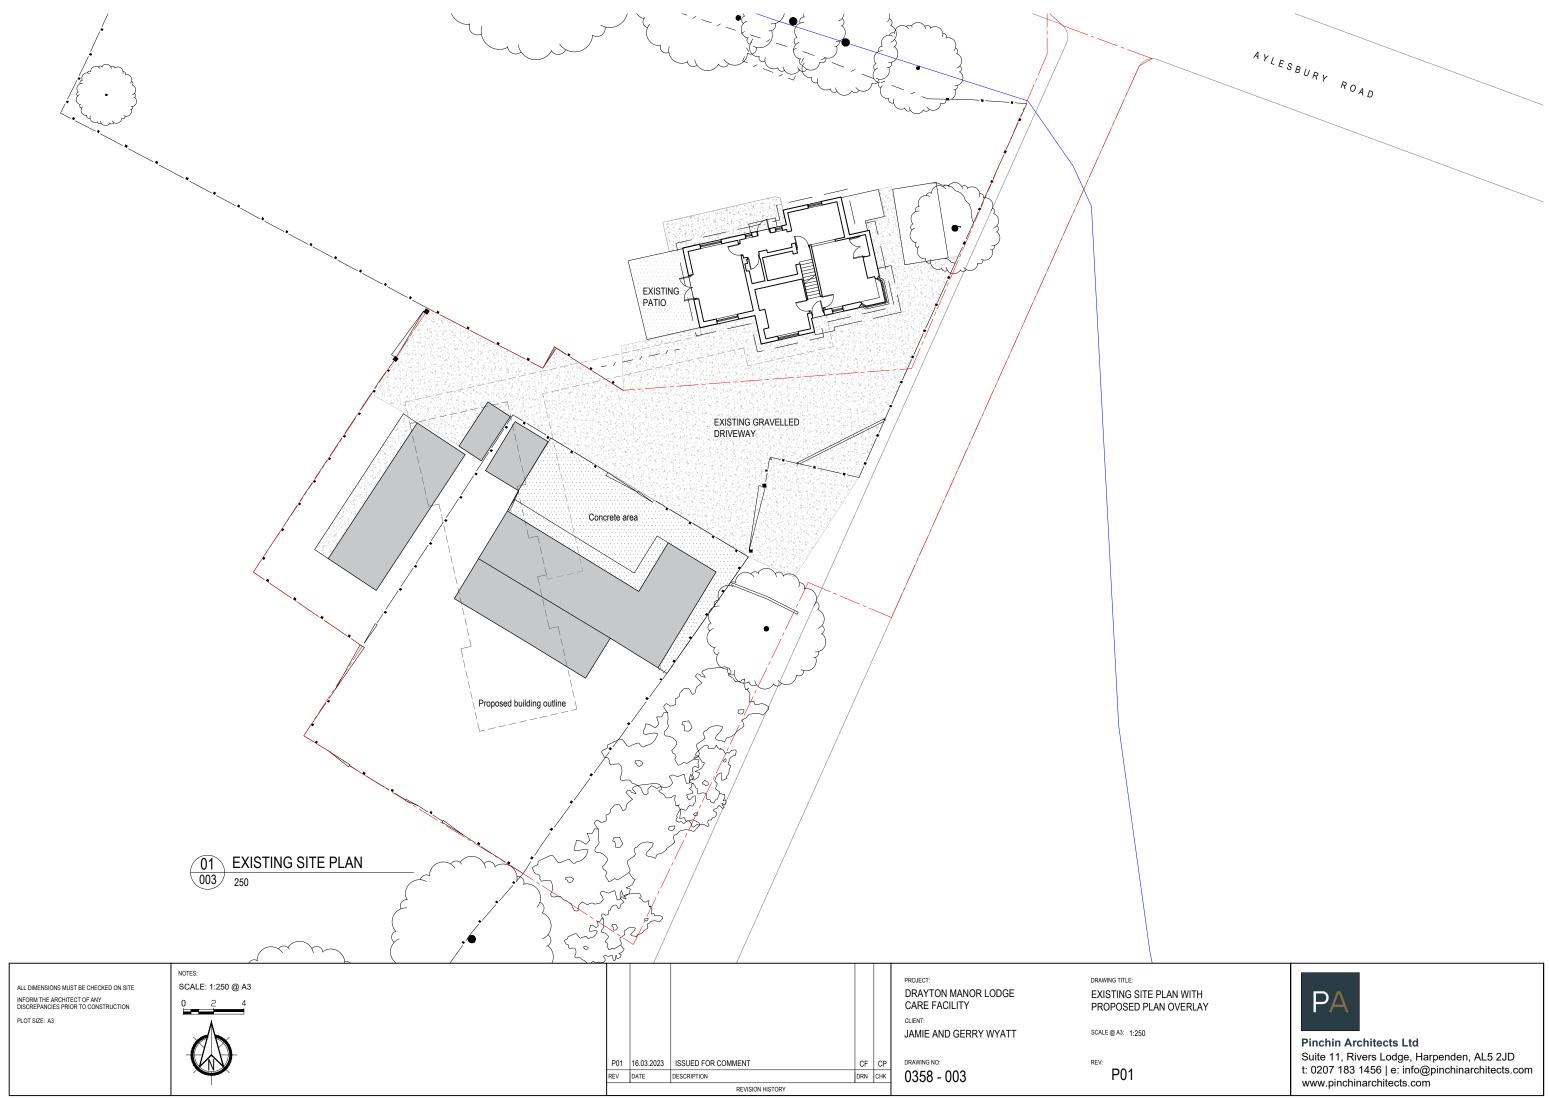

| PROJECT: DRAWING TITLE:<br>DRAYTON MANOR LODGE EXISTING<br>CARE FACILITY LOCATION PLAN<br>CLIENT:<br>JAMIE AND GERRY WYATT SCALE @ A3: 1:1250 |
|                                                                                                                               | P02 15.03.2023 ISSUED FOR COMMENT CF C   SK01 28.02.2023 ISSUED FOR COMMENT CF C   REV DATE DESCRIPTION DRN CH   REVISION HISTORY | P DRAWING NO: REV:<br>C 0358 - 001 P02                                                                                                        |







**Pinchin Architects Ltd** Suite 11, Rivers Lodge, Harpenden, AL5 2JD t: 0207 183 1456 | e: info@pinchinarchitects.com www.pinchinarchitects.com