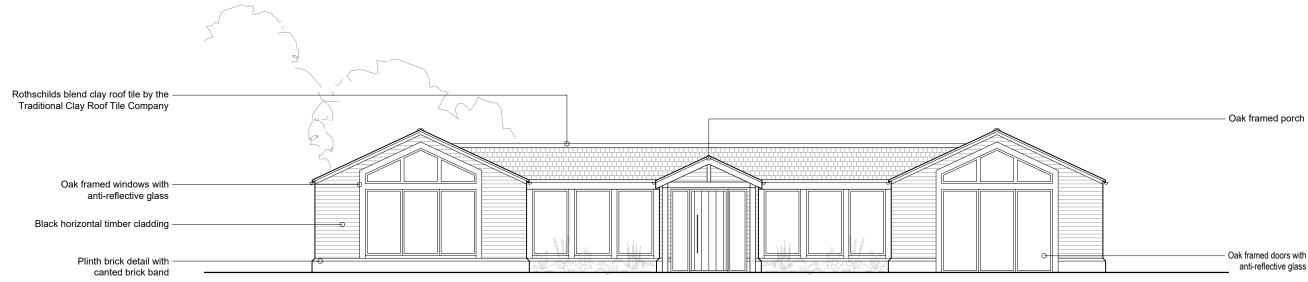

| ALL DIMENSIONS MUST BE CHECKED ON SITE<br>INFORM THE ARCHITECT OF ANY<br>DISCREPANCIES PRIOR TO CONSTRUCTION<br>PLOT SIZE: A3 | NOTES:<br>SCALE: 1:100 @ A3<br>0 1 2 |     |            |                                                                             |                 | PROJECT:<br>DRAYTON MANOR LODGE<br>CARE FACILITY<br>CLIENT:<br>JAMIE AND GERRY WYATT | DRAWING TITLE:<br>PROPOSED<br>NORTH EAST ELEVA<br>SCALE @ A3: 1:100 |
|-------------------------------------------------------------------------------------------------------------------------------|--------------------------------------|-----|------------|-----------------------------------------------------------------------------|-----------------|--------------------------------------------------------------------------------------|---------------------------------------------------------------------|
|                                                                                                                               |                                      | P01 | 16.03.2023 | ISSUED FOR COMMENT<br>ISSUED FOR COMMENT<br>DESCRIPTION<br>REVISION HISTORY | СР<br>СР<br>СНК | drawing no:<br>0358 - 104                                                            | P02                                                                 |

PA

Pinchin Architects Ltd Suite 11, Rivers Lodge, Harpenden, AL5 2JD t: 0207 183 1456 | e: info@pinchinarchitects.com www.pinchinarchitects.com

TION

| ALL DIMENSIONS MUST BE CHECKED ON SITE<br>INFORM THE ARCHITECT OF ANY<br>DISCREPANCIES PRIOR TO CONSTRUCTION<br>PLOT SIZE: A3 | NOTES:<br>SCALE: 1:100 @ A3<br>0 1 2 |     |                                                                             |                 | PROJECT:<br>DRAYTON MANOR LODGE<br>CARE FACILITY<br>CLIENT:<br>JAMIE AND GERRY WYATT | DRAWING TITLE:<br>PROPOSED<br>SOUTH WEST ELEVA<br>SCALE @ A3: 1:100 |
|-------------------------------------------------------------------------------------------------------------------------------|--------------------------------------|-----|-----------------------------------------------------------------------------|-----------------|--------------------------------------------------------------------------------------|---------------------------------------------------------------------|
|                                                                                                                               |                                      | P01 | ISSUED FOR COMMENT<br>ISSUED FOR COMMENT<br>DESCRIPTION<br>REVISION HISTORY | СР<br>СР<br>СНК | drawing no:<br>0358 - 105                                                            | REV:<br>P02                                                         |