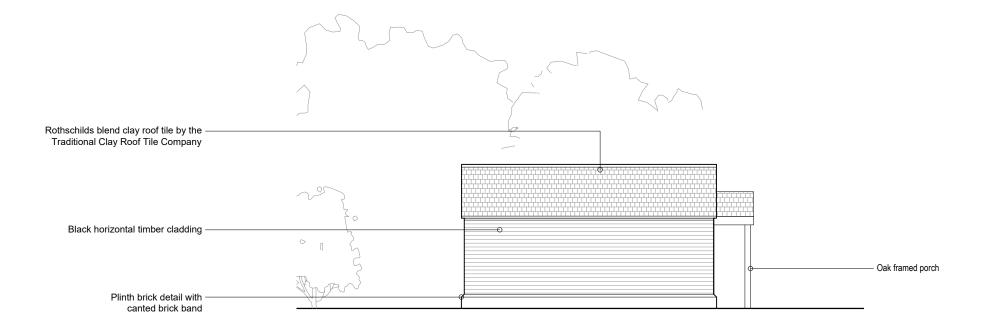

ATION

| ALL DIMENSIONS MUST BE CHECKED ON SITE<br>INFORM THE ARCHITECT OF ANY<br>DISCREPANCIES PRIOR TO CONSTRUCTION<br>PLOT SIZE: A3 | NOTES:<br>SCALE: 1:100 @ A3<br>0 1 2 |                       |                  |                 | PROJECT:<br>DRAYTON MANOR LODGE<br>CARE FACILITY<br>CLIENT:<br>JAMIE AND GERRY WYATT | DRAWING TITLE:<br>PROPOSED<br>SOUTH EAST ELEVA<br>SCALE @ A3: 1:100 |
|-------------------------------------------------------------------------------------------------------------------------------|--------------------------------------|-----------------------|------------------|-----------------|--------------------------------------------------------------------------------------|---------------------------------------------------------------------|
|                                                                                                                               |                                      | P01 16.03<br>REV DATE |                  | CF CP<br>RN CHK | drawing no:<br>0358 - 107                                                            | REV:<br>P01                                                         |
|                                                                                                                               |                                      | ·                     | REVISION HISTORY |                 |                                                                                      |                                                                     |

ATION