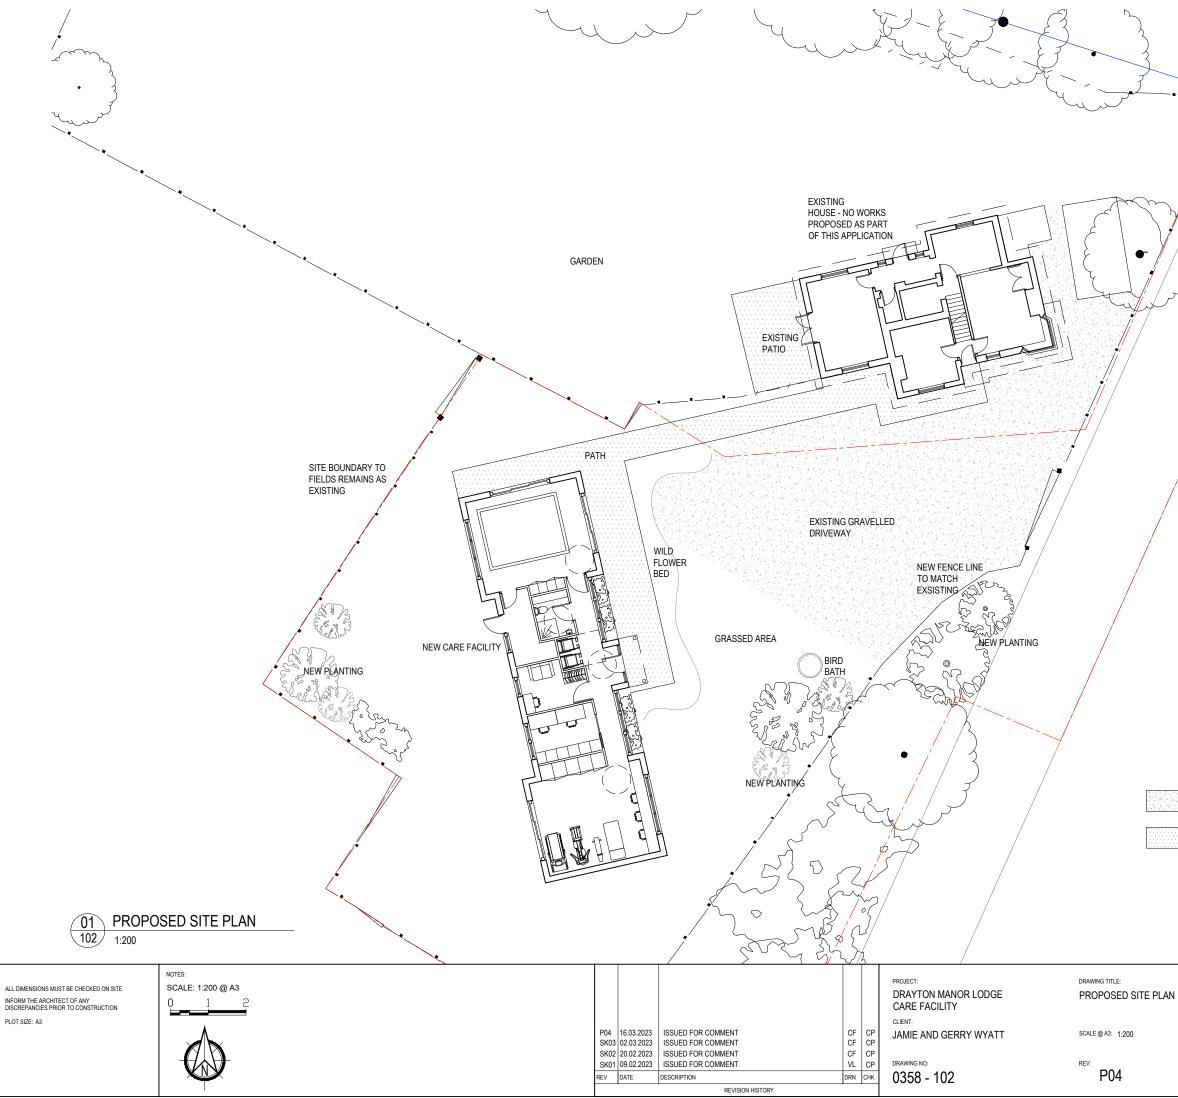

Retained existing hard standing of gravelled area (229 m2)

Proposed hard standing of path (73 m2)

Total hard standing (302 m2)

| ALL DIMENSIONS MUST BE CHECKED ON SITE<br>INFORM THE ARCHITECT OF ANY<br>DISCREPANCIES PRIOR TO CONSTRUCTION | NOTES:<br>SCALE: 1:100 @ A3<br>0 1 2 |               |                                                                             |    |                 | PROJECT:<br>DRAYTON MANOR LODGE<br>CARE FACILITY | DRAWING TITLE:<br>PROPOSED<br>GROUND FLOOR PLAN |
|--------------------------------------------------------------------------------------------------------------|--------------------------------------|---------------|-----------------------------------------------------------------------------|----|-----------------|--------------------------------------------------|-------------------------------------------------|
| PLOT SIZE: A3                                                                                                |                                      |               | ISSUED FOR COMMENT                                                          | CF |                 | CLIENT:<br>JAMIE AND GERRY WYATT                 | SCALE @ A3: 1:100                               |
|                                                                                                              |                                      | 01 22.02.2023 | ISSUED FOR COMMENT<br>ISSUED FOR COMMENT<br>DESCRIPTION<br>REVISION HISTORY |    | СР<br>СР<br>СНК | drawing no:<br>0358 - 103                        | REV:<br>P03                                     |