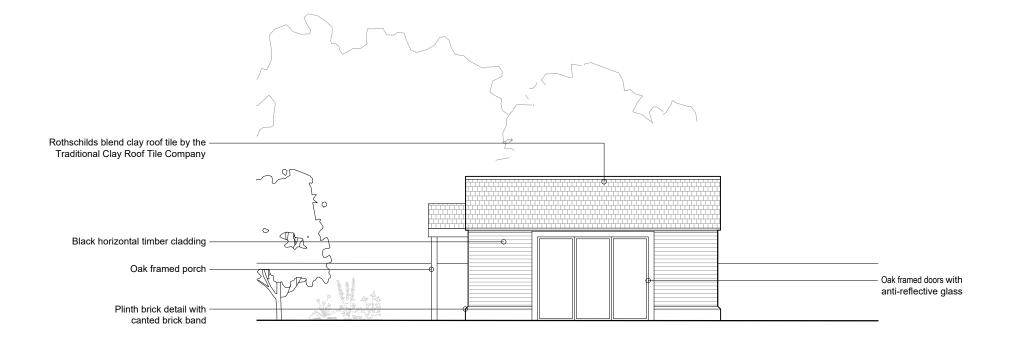

TION

| ALL DIMENSIONS MUST BE CHECKED ON SITE<br>INFORM THE ARCHITECT OF ANY<br>DISCREPANCES PRIOR TO CONSTRUCTION<br>PLOT SIZE: A3 | NOTES:<br>SCALE: 1:100 @ A3<br>0 1 2 |     |      |                                 |         | PROJECT:<br>DRAYTON MANOR LODGE<br>CARE FACILITY<br>CLIENT:<br>JAMIE AND GERRY WYATT | DRAWING TITLE:<br>PROPOSED<br>NORTH WEST ELEV,<br>SCALE @ A3: 1:100 |
|------------------------------------------------------------------------------------------------------------------------------|--------------------------------------|-----|------|---------------------------------|---------|--------------------------------------------------------------------------------------|---------------------------------------------------------------------|
|                                                                                                                              |                                      | -   |      | ISSUED FOR COMMENT              | CF CP   |                                                                                      | REV:<br>P01                                                         |
|                                                                                                                              |                                      | REV | DATE | DESCRIPTION<br>REVISION HISTORY | DRN CHK | 0358 - 106                                                                           | PUT                                                                 |