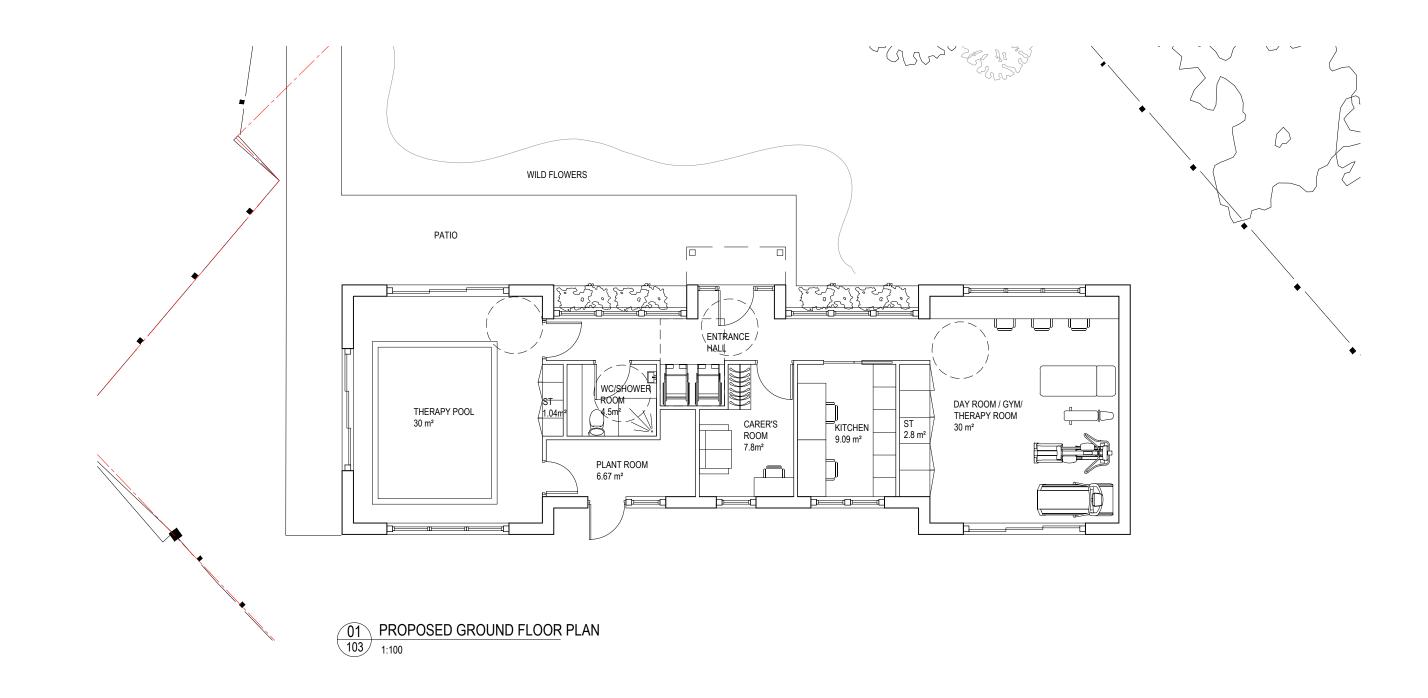

Retained existing hard standing of gravelled area (229 m2)

Proposed hard standing of path (73 m2)

Total hard standing (302 m2)

| ALL DIMENSIONS MUST BE CHECKED ON SITE<br>INFORM THE ARCHITECT OF ANY<br>DISCREPANCIES PRIOR TO CONSTRUCTION | NOTES:<br>SCALE: 1:100 @ A3<br>0 1 2 |               |                                                                             |    |                 | PROJECT:<br>DRAYTON MANOR LODGE<br>CARE FACILITY | DRAWING TITLE:<br>PROPOSED<br>GROUND FLOOR PLAN |
|--------------------------------------------------------------------------------------------------------------|--------------------------------------|---------------|-----------------------------------------------------------------------------|----|-----------------|--------------------------------------------------|-------------------------------------------------|
| PLOT SIZE: A3                                                                                                |                                      |               | ISSUED FOR COMMENT                                                          | CF |                 | CLIENT:<br>JAMIE AND GERRY WYATT                 | SCALE @ A3: 1:100                               |
|                                                                                                              |                                      | 01 22.02.2023 | ISSUED FOR COMMENT<br>ISSUED FOR COMMENT<br>DESCRIPTION<br>REVISION HISTORY |    | СР<br>СР<br>СНК | drawing no:<br>0358 - 103                        | REV:<br>P03                                     |