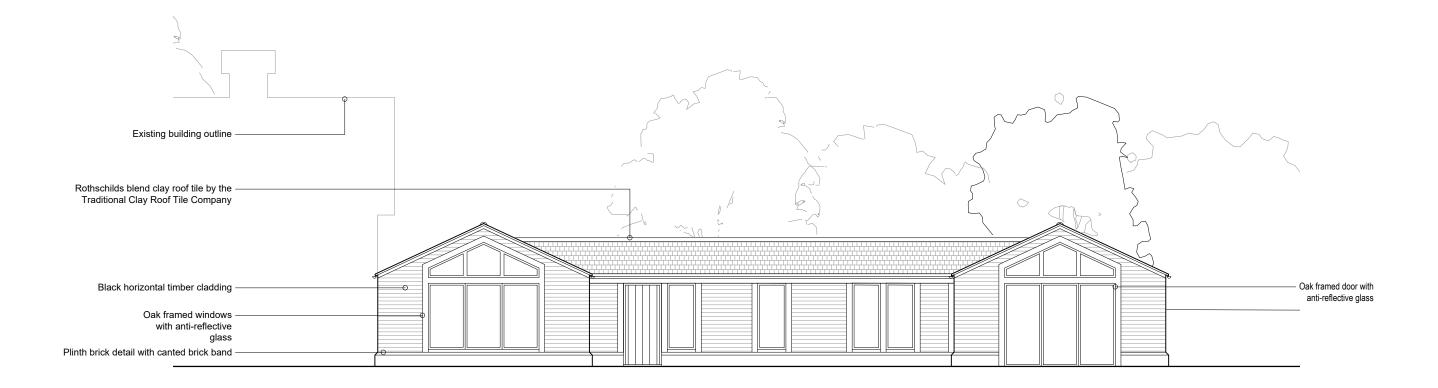

PA

Pinchin Architects Ltd Suite 11, Rivers Lodge, Harpenden, AL5 2JD t: 0207 183 1456 | e: info@pinchinarchitects.com www.pinchinarchitects.com

TION

| ALL DIMENSIONS MUST BE CHECKED ON SITE<br>INFORM THE ARCHITECT OF ANY<br>DISCREPANCIES PRIOR TO CONSTRUCTION<br>PLOT SIZE: A3 | NOTES:<br>SCALE: 1:100 @ A3<br>0 1 2 |     |                                                                             |                 | PROJECT:<br>DRAYTON MANOR LODGE<br>CARE FACILITY<br>CLIENT:<br>JAMIE AND GERRY WYATT | DRAWING TITLE:<br>PROPOSED<br>SOUTH WEST ELEVA<br>SCALE @ A3: 1:100 |
|-------------------------------------------------------------------------------------------------------------------------------|--------------------------------------|-----|-----------------------------------------------------------------------------|-----------------|--------------------------------------------------------------------------------------|---------------------------------------------------------------------|
|                                                                                                                               |                                      | P01 | ISSUED FOR COMMENT<br>ISSUED FOR COMMENT<br>DESCRIPTION<br>REVISION HISTORY | СР<br>СР<br>СНК | drawing no:<br>0358 - 105                                                            | REV:<br>P02                                                         |