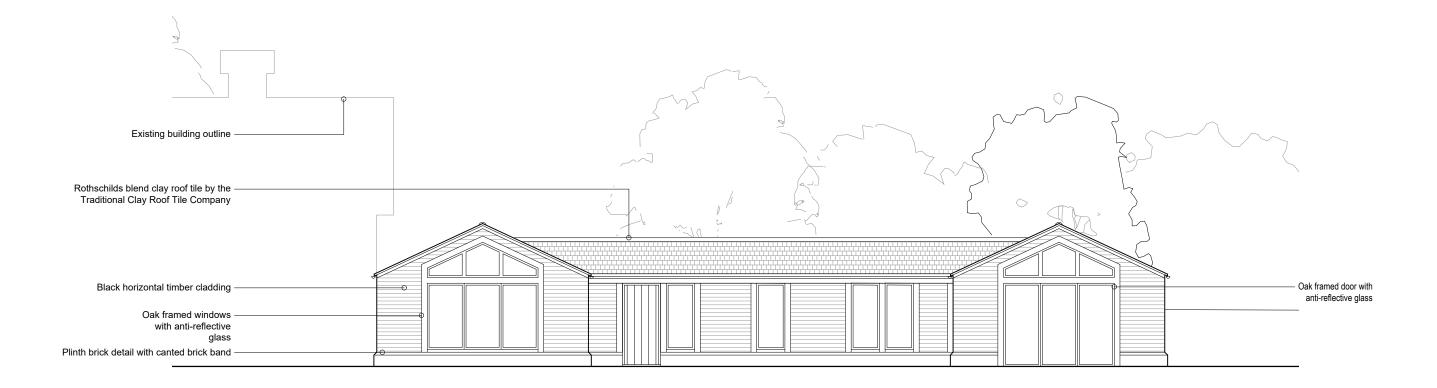

| ALL DIMENSIONS MUST BE CHECKED ON SITE<br>INFORM THE ARCHITECT OF ANY<br>DISCREPANCIES PRIOR TO CONSTRUCTION<br>PLOT SIZE: A3 | NOTES:<br>SCALE: 1:100 @ A3<br>0 1 2 |     |            |                                                                             |                 | PROJECT:<br>DRAYTON MANOR LODGE<br>CARE FACILITY<br>CLIENT:<br>JAMIE AND GERRY WYATT | DRAWING TITLE:<br>PROPOSED<br>SOUTH WEST ELEVA<br>SCALE @ A3: 1:100 |
|-------------------------------------------------------------------------------------------------------------------------------|--------------------------------------|-----|------------|-----------------------------------------------------------------------------|-----------------|--------------------------------------------------------------------------------------|---------------------------------------------------------------------|
|                                                                                                                               |                                      | P01 | 16.03.2023 | ISSUED FOR COMMENT<br>ISSUED FOR COMMENT<br>DESCRIPTION<br>REVISION HISTORY | СР<br>СР<br>снк | drawing no:<br>0358 - 105                                                            | P02                                                                 |