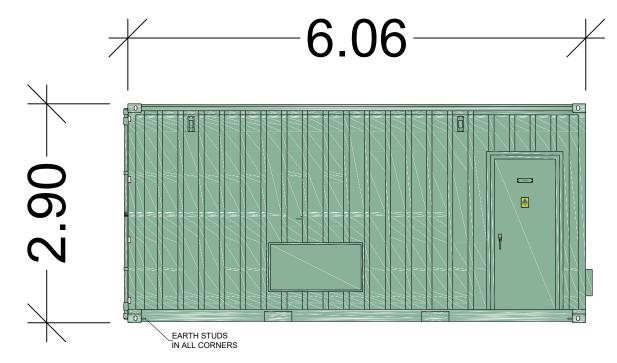

Front View, Scale 1:50

Side View, Scale 1:50

| Project N                                                | Notes                                                    |                                                                                        |                                                              |                          |              |
|----------------------------------------------------------|----------------------------------------------------------|----------------------------------------------------------------------------------------|--------------------------------------------------------------|--------------------------|--------------|
| Substructure Row distruction Inverter:                   | cture:<br>ance:                                          | TBC<br>TBC<br>10no.<br>2,200no<br>1,199.0                                              |                                                              |                          |              |
| Fence:<br>Built-up                                       | ates:<br>evel height:<br>road, permanen<br>rm Developmer | 43m<br>approx<br>t: N.A<br>nt Area: approx                                             | 38.82"N, 1° 8<br>x. 600 m (2m<br>x. 2.06 ha<br>x. 8.20 ha    |                          |              |
| All meas                                                 | urements in me                                           | tres (m)                                                                               |                                                              |                          |              |
|                                                          |                                                          |                                                                                        |                                                              |                          |              |
|                                                          |                                                          |                                                                                        |                                                              |                          |              |
|                                                          |                                                          |                                                                                        |                                                              |                          |              |
| Client                                                   | ZESTI<br>Renewable Er                                    | <b>EC</b><br>nergy                                                                     | Project ac<br>Burston I<br>Mill Road<br>Burston,<br>IP22 5TJ | Mill,<br>I,              |              |
| 09                                                       |                                                          |                                                                                        |                                                              |                          |              |
| 07                                                       |                                                          |                                                                                        |                                                              |                          |              |
| 06<br>05                                                 |                                                          |                                                                                        |                                                              |                          |              |
| 04                                                       |                                                          |                                                                                        |                                                              |                          |              |
| -                                                        |                                                          |                                                                                        |                                                              |                          |              |
| 02                                                       | _                                                        |                                                                                        |                                                              |                          |              |
| 01                                                       | 2023 First Draf                                          |                                                                                        |                                                              |                          | MS           |
| 01                                                       | 2023 First Draf<br>Remarks                               |                                                                                        |                                                              |                          | MS<br>draw/e |
| 01<br>00 13/01/                                          | Remarks                                                  |                                                                                        | y Solutions (l                                               | JK) Limited              | _            |
| 01<br>00 13/01/<br>Date                                  | Remarks                                                  | AG Solar Energ                                                                         | N                                                            | Solutions                | _            |
| 01<br>00 13/01/<br>Date                                  | Remarks                                                  | AG Solar Energ                                                                         | Energy S                                                     | Solutions                | _            |
| Designe  Project For                                     | Remarks                                                  | EAG Solar Energy  48 Warwick 1 London W1B SAW www.sens-                                | Energy S<br>St, City of Westn                                | Solutions                | _            |
| Designe  Project FOr Drawing                             | Remarks d by STEA                                        | AG Solar Energe Solar 48 Warwick London W1B SAW www.sens-                              | Energy S<br>st, City of Westn<br>energy.com                  | Solutions                | _            |
| Designe  Project FOr Drawing Propos Status               | Remarks d by STEA STEA                                   | AG Solar Energe Solar 48 Warwick: London W1B SAW www.sens.                             | Energy S<br>st, City of Westn<br>energy.com                  | Solutions                | draw/s       |
| Designe  Project FOr Drawing Propos Status Based - Scale | Remarks d by STEA STEA STEA STEA STEA STEA STEA STEA     | AG Solar Energy  FAG Solar  48 Warwick : London W18 5AW www.sens:  Pr Bur  tation Deta | Energy S<br>st. City of Westra<br>energy.com                 | Solutions ninster  As-Bo | draw/4       |
| Designe  Project FOr Drawing Propos Status Based -       | Remarks d by STEA STEA STEA STEA STEA STEA STEA STEA     | AG Solar Energy  FAG Solar  48 Warwick : London W18 5AW www.sens:  Pr Bur  tation Deta | Energy S<br>st. City of Westra<br>energy.com                 | Solutions                | draw/4       |