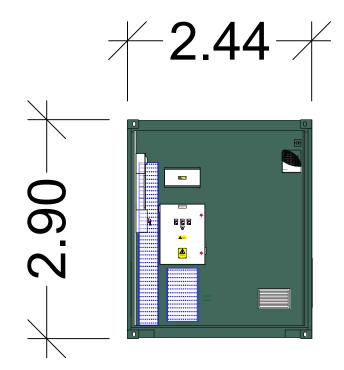

Front View, Scale 1:50

Side View, Scale 1:50

| Project N                                                | Notes                                                    |                                                                                        |                                                              |                          |              |
|----------------------------------------------------------|----------------------------------------------------------|----------------------------------------------------------------------------------------|--------------------------------------------------------------|--------------------------|--------------|
| Substructure Row distruction Inverter:                   | cture:<br>ance:                                          | TBC<br>TBC<br>10no.<br>2,200no<br>1,199.0                                              |                                                              |                          |              |
| Fence:<br>Built-up                                       | ates:<br>evel height:<br>road, permanen<br>rm Developmer | 43m<br>approx<br>t: N.A<br>nt Area: approx                                             | 38.82"N, 1° 8<br>x. 600 m (2m<br>x. 2.06 ha<br>x. 8.20 ha    |                          |              |
| All meas                                                 | urements in me                                           | tres (m)                                                                               |                                                              |                          |              |
|                                                          |                                                          |                                                                                        |                                                              |                          |              |
|                                                          |                                                          |                                                                                        |                                                              |                          |              |
|                                                          |                                                          |                                                                                        |                                                              |                          |              |
| Client                                                   | ZESTI<br>Renewable Er                                    | <b>EC</b><br>nergy                                                                     | Project ac<br>Burston I<br>Mill Road<br>Burston,<br>IP22 5TJ | Mill,<br>I,              |              |
| 09                                                       |                                                          |                                                                                        |                                                              |                          |              |
| 07                                                       |                                                          |                                                                                        |                                                              |                          |              |
| 06<br>05                                                 |                                                          |                                                                                        |                                                              |                          |              |
| 04                                                       |                                                          |                                                                                        |                                                              |                          |              |
| -                                                        |                                                          |                                                                                        |                                                              |                          |              |
| 02                                                       | _                                                        |                                                                                        |                                                              |                          |              |
| 01                                                       | 2023 First Draf                                          |                                                                                        |                                                              |                          | MS           |
| 01                                                       | 2023 First Draf<br>Remarks                               |                                                                                        |                                                              |                          | MS<br>draw/e |
| 01<br>00 13/01/                                          | Remarks                                                  |                                                                                        | y Solutions (l                                               | JK) Limited              | _            |
| 01<br>00 13/01/<br>Date                                  | Remarks                                                  | AG Solar Energ                                                                         | N                                                            | Solutions                | _            |
| 01<br>00 13/01/<br>Date                                  | Remarks                                                  | AG Solar Energ                                                                         | Energy S                                                     | Solutions                | _            |
| Designe  Project For                                     | Remarks                                                  | EAG Solar Energy  48 Warwick 1 London W1B SAW www.sens-                                | Energy S<br>St, City of Westn                                | Solutions                | _            |
| Designe  Project FOr Drawing                             | Remarks d by STEA                                        | AG Solar Energe Solar 48 Warwick London W1B SAW www.sens-                              | Energy S<br>st, City of Westn<br>energy.com                  | Solutions                | _            |
| Designe  Project FOr Drawing Propos Status               | Remarks d by STEA STEA                                   | AG Solar Energe Solar 48 Warwick: London W1B SAW www.sens.                             | Energy S<br>st, City of Westn<br>energy.com                  | Solutions                | draw/s       |
| Designe  Project FOr Drawing Propos Status Based - Scale | Remarks d by STEA STEA STEA STEA STEA STEA STEA STEA     | AG Solar Energy  FAG Solar  48 Warwick : London W18 5AW www.sens:  Pr Bur  tation Deta | Energy S<br>st. City of Westra<br>energy.com                 | Solutions ninster  As-Bo | draw/4       |
| Designe  Project FOr Drawing Propos Status Based -       | Remarks d by STEA STEA STEA STEA STEA STEA STEA STEA     | AG Solar Energy  FAG Solar  48 Warwick : London W18 5AW www.sens:  Pr Bur  tation Deta | Energy S<br>st. City of Westra<br>energy.com                 | Solutions                | draw/4       |