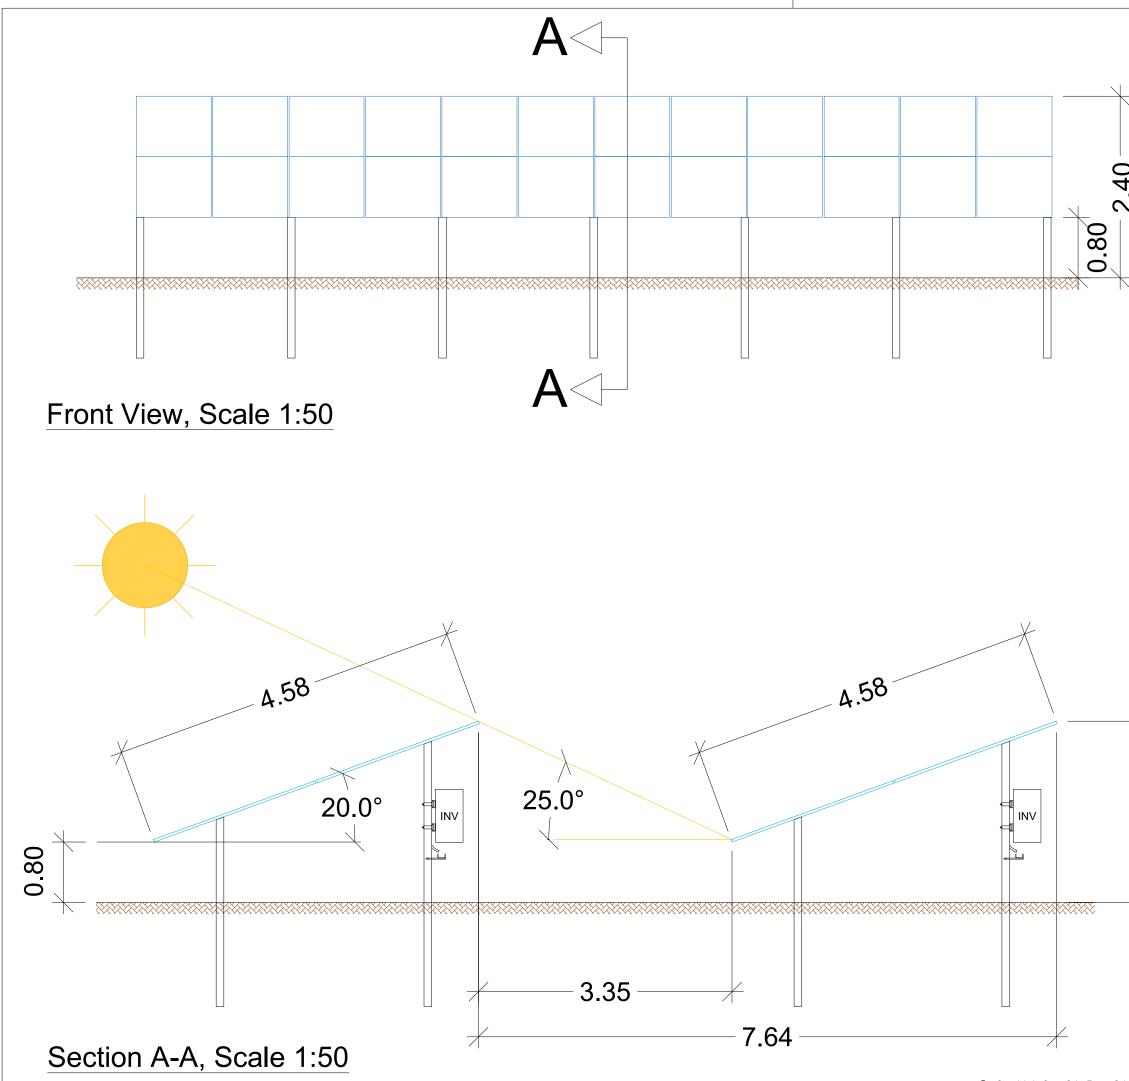

|              | Legend                                                                   |                                        |            |
|--------------|--------------------------------------------------------------------------|----------------------------------------|------------|
|              |                                                                          |                                        |            |
|              |                                                                          |                                        |            |
|              |                                                                          |                                        |            |
|              |                                                                          |                                        |            |
|              |                                                                          |                                        |            |
|              |                                                                          |                                        |            |
| _            |                                                                          |                                        |            |
|              |                                                                          |                                        |            |
|              |                                                                          |                                        |            |
|              |                                                                          |                                        |            |
|              |                                                                          |                                        |            |
|              |                                                                          |                                        |            |
|              |                                                                          |                                        |            |
| -            |                                                                          |                                        |            |
|              |                                                                          |                                        |            |
| <b>I</b>     |                                                                          |                                        |            |
|              |                                                                          |                                        |            |
|              |                                                                          |                                        |            |
|              | Project Notes                                                            |                                        |            |
|              | Substructure:                                                            | TBC                                    |            |
| _            | Row distance:<br>Inverter:                                               | TBC<br>10no.                           |            |
| <            | PV-Module:                                                               | 2,200no.                               |            |
|              | Total PV capacity (DC                                                    |                                        |            |
|              | ·                                                                        |                                        |            |
|              | General Notes                                                            |                                        |            |
|              | Coordinates:                                                             | 52°24'38.82"N, 1° 8'23.80"E            |            |
|              | Ground level height:                                                     | 43m                                    |            |
|              | Fence:<br>Built-up road, permane                                         | approx. 600 m (2m high)<br>ent: N.A    |            |
|              | Built-up road, permane<br>Solar Farm Developme                           | ent: N.A<br>ent Area: approx. 2.06 ha  |            |
|              | Total Lot area:                                                          | approx. 8.20 ha                        |            |
|              |                                                                          |                                        |            |
|              | All measurements in m                                                    | netres (m)                             |            |
|              | All measurements in metres (m)                                           |                                        |            |
|              |                                                                          |                                        |            |
|              |                                                                          |                                        |            |
|              |                                                                          |                                        |            |
|              |                                                                          |                                        |            |
|              |                                                                          |                                        |            |
|              |                                                                          |                                        |            |
|              |                                                                          |                                        |            |
|              |                                                                          |                                        |            |
|              |                                                                          |                                        |            |
|              |                                                                          |                                        |            |
|              |                                                                          |                                        |            |
|              | L                                                                        |                                        |            |
|              | Client                                                                   | Project address                        |            |
|              |                                                                          | Burston Mill                           |            |
|              | ZEST                                                                     | EC Mill Road,                          |            |
|              | Renewable                                                                | Durston,                               |            |
|              |                                                                          | IP22 5TJ                               |            |
|              |                                                                          |                                        |            |
|              | 09                                                                       |                                        |            |
|              | 08                                                                       |                                        |            |
|              | 07 06                                                                    |                                        |            |
|              | 05                                                                       |                                        |            |
|              | 04                                                                       |                                        | <u> </u>   |
|              | 03                                                                       |                                        |            |
| <u> </u>     | 02                                                                       |                                        |            |
|              | 01 13/01/2023 Update                                                     | d planning area                        | MS         |
|              | 00 04/01/2023 First Dr                                                   |                                        | MS/SW      |
|              | Date Remark                                                              |                                        | draw/check |
|              |                                                                          |                                        |            |
|              | Designed by STE                                                          | AG Solar Energy Solutions (UK) Limited |            |
| $\mathbf{O}$ |                                                                          |                                        |            |
| 2.40         |                                                                          |                                        |            |
| ▶.           |                                                                          |                                        |            |
| $\sim$       |                                                                          |                                        |            |
|              |                                                                          |                                        |            |
|              | 51                                                                       | EAG Solar Energy Solutions             |            |
|              | 48 Warwick St, City of Westminster<br>London<br>W1B 5AW                  |                                        |            |
|              |                                                                          |                                        |            |
|              | www.sens-energy.com                                                      |                                        |            |
| -+           | ۰                                                                        |                                        |            |
|              | Project<br>ForFarmer Burston<br>Drawing<br>PV/Inverter Details<br>Status |                                        |            |
|              |                                                                          |                                        |            |
|              |                                                                          |                                        |            |
|              |                                                                          |                                        |            |
|              |                                                                          |                                        |            |
|              |                                                                          |                                        |            |
|              | Preliminary Execution As-Built                                           |                                        |            |
|              | <b></b>                                                                  |                                        |            |
|              | Based                                                                    |                                        |            |
|              | -                                                                        |                                        |            |
|              | Scale Size                                                               | Filonamo                               |            |
|              |                                                                          | Filename                               | lings dwg  |
|              | 1:50 A3                                                                  | 230106_BUR_Planning Draw               | mys.uwg    |
|              | Rev:                                                                     | Plan-ID:                               |            |
|              | A 4                                                                      |                                        |            |
| utions GmbH  | 01                                                                       | DET-01                                 |            |