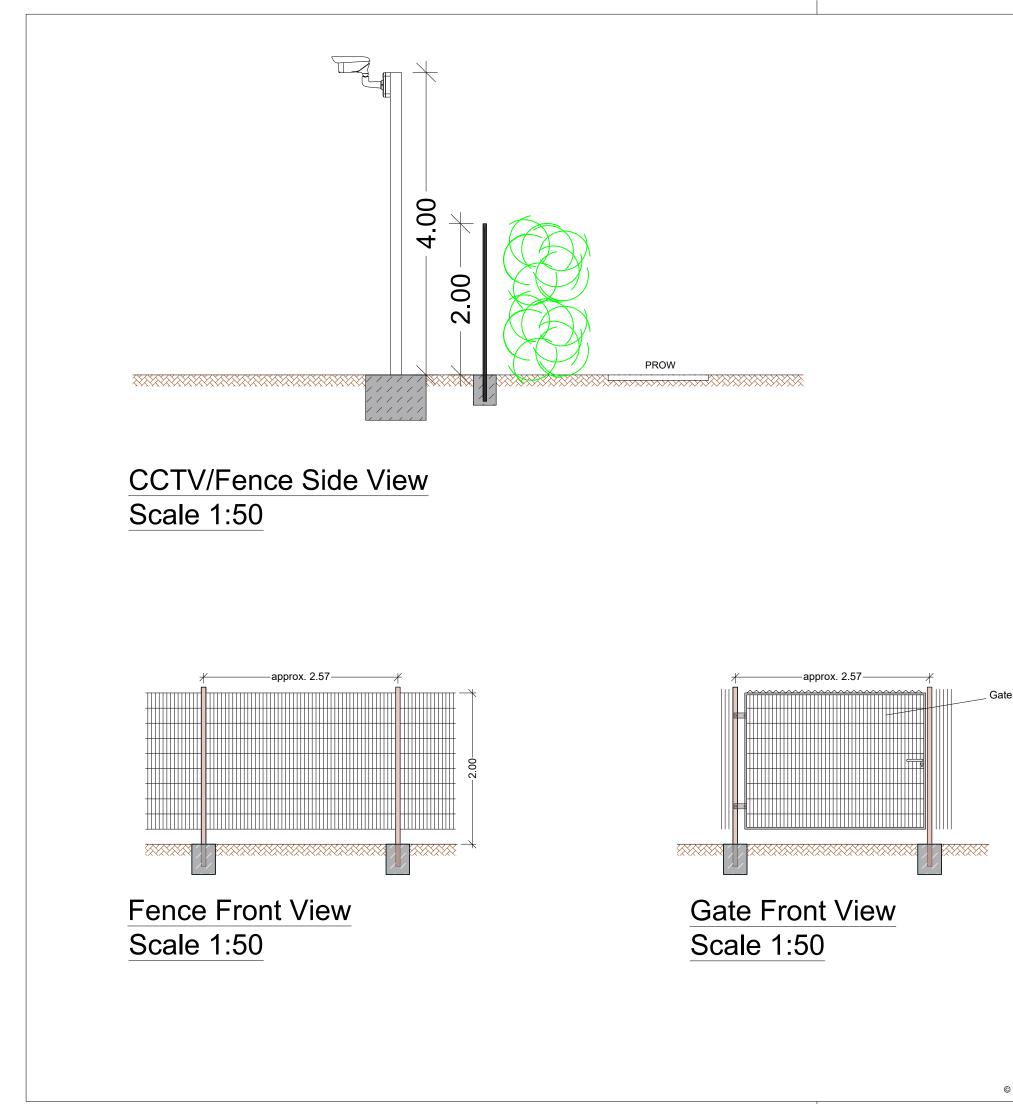

| Legend                                                                                                                                                                                                       |                                                                                                                 |                                                                                                                                                                                                                                                              |                     |
|--------------------------------------------------------------------------------------------------------------------------------------------------------------------------------------------------------------|-----------------------------------------------------------------------------------------------------------------|--------------------------------------------------------------------------------------------------------------------------------------------------------------------------------------------------------------------------------------------------------------|---------------------|
|                                                                                                                                                                                                              |                                                                                                                 |                                                                                                                                                                                                                                                              |                     |
|                                                                                                                                                                                                              |                                                                                                                 |                                                                                                                                                                                                                                                              |                     |
|                                                                                                                                                                                                              |                                                                                                                 |                                                                                                                                                                                                                                                              |                     |
|                                                                                                                                                                                                              |                                                                                                                 |                                                                                                                                                                                                                                                              |                     |
|                                                                                                                                                                                                              |                                                                                                                 |                                                                                                                                                                                                                                                              |                     |
|                                                                                                                                                                                                              |                                                                                                                 |                                                                                                                                                                                                                                                              |                     |
|                                                                                                                                                                                                              |                                                                                                                 |                                                                                                                                                                                                                                                              |                     |
|                                                                                                                                                                                                              |                                                                                                                 |                                                                                                                                                                                                                                                              |                     |
|                                                                                                                                                                                                              |                                                                                                                 |                                                                                                                                                                                                                                                              |                     |
|                                                                                                                                                                                                              |                                                                                                                 |                                                                                                                                                                                                                                                              |                     |
|                                                                                                                                                                                                              |                                                                                                                 |                                                                                                                                                                                                                                                              |                     |
|                                                                                                                                                                                                              |                                                                                                                 |                                                                                                                                                                                                                                                              |                     |
|                                                                                                                                                                                                              |                                                                                                                 |                                                                                                                                                                                                                                                              |                     |
|                                                                                                                                                                                                              |                                                                                                                 |                                                                                                                                                                                                                                                              |                     |
|                                                                                                                                                                                                              |                                                                                                                 |                                                                                                                                                                                                                                                              |                     |
|                                                                                                                                                                                                              |                                                                                                                 |                                                                                                                                                                                                                                                              |                     |
|                                                                                                                                                                                                              |                                                                                                                 |                                                                                                                                                                                                                                                              |                     |
|                                                                                                                                                                                                              |                                                                                                                 |                                                                                                                                                                                                                                                              |                     |
|                                                                                                                                                                                                              |                                                                                                                 |                                                                                                                                                                                                                                                              |                     |
|                                                                                                                                                                                                              |                                                                                                                 |                                                                                                                                                                                                                                                              |                     |
|                                                                                                                                                                                                              |                                                                                                                 |                                                                                                                                                                                                                                                              |                     |
|                                                                                                                                                                                                              |                                                                                                                 |                                                                                                                                                                                                                                                              |                     |
|                                                                                                                                                                                                              |                                                                                                                 |                                                                                                                                                                                                                                                              |                     |
| Project Notes                                                                                                                                                                                                |                                                                                                                 |                                                                                                                                                                                                                                                              |                     |
| Substructure:                                                                                                                                                                                                |                                                                                                                 | TBC                                                                                                                                                                                                                                                          |                     |
| Row distance:                                                                                                                                                                                                | :                                                                                                               | TBC                                                                                                                                                                                                                                                          |                     |
| Inverter:                                                                                                                                                                                                    |                                                                                                                 | 10no.                                                                                                                                                                                                                                                        |                     |
| PV-Module:                                                                                                                                                                                                   |                                                                                                                 | 2,200no.                                                                                                                                                                                                                                                     |                     |
| Total PV capa                                                                                                                                                                                                | acity (DC):                                                                                                     | 1,199.00 kWp                                                                                                                                                                                                                                                 |                     |
|                                                                                                                                                                                                              |                                                                                                                 |                                                                                                                                                                                                                                                              |                     |
| General Notes                                                                                                                                                                                                | •                                                                                                               |                                                                                                                                                                                                                                                              |                     |
|                                                                                                                                                                                                              | •                                                                                                               |                                                                                                                                                                                                                                                              |                     |
| Coordinates:                                                                                                                                                                                                 |                                                                                                                 | 52°24'38.82"N, 1° 8'23.80"E                                                                                                                                                                                                                                  |                     |
| Ground level h                                                                                                                                                                                               | neight:                                                                                                         | 43m                                                                                                                                                                                                                                                          |                     |
| Fence:                                                                                                                                                                                                       |                                                                                                                 | approx. 600 m (2m high)                                                                                                                                                                                                                                      |                     |
| Built-up road,                                                                                                                                                                                               |                                                                                                                 | N.A                                                                                                                                                                                                                                                          |                     |
|                                                                                                                                                                                                              |                                                                                                                 | a: approx. 2.06 ha                                                                                                                                                                                                                                           |                     |
| Total Lot area                                                                                                                                                                                               |                                                                                                                 | approx. 8.20 ha                                                                                                                                                                                                                                              |                     |
|                                                                                                                                                                                                              |                                                                                                                 |                                                                                                                                                                                                                                                              |                     |
|                                                                                                                                                                                                              | ents in metres (n                                                                                               | m)                                                                                                                                                                                                                                                           |                     |
| An measurelli                                                                                                                                                                                                | enta in metres (f                                                                                               | ,                                                                                                                                                                                                                                                            |                     |
| 2m high Deers                                                                                                                                                                                                | stock fencing use                                                                                               | ed                                                                                                                                                                                                                                                           |                     |
| L High Deels                                                                                                                                                                                                 |                                                                                                                 |                                                                                                                                                                                                                                                              |                     |
| CCTV to have                                                                                                                                                                                                 | full view of entir                                                                                              | e site perimeter                                                                                                                                                                                                                                             |                     |
|                                                                                                                                                                                                              |                                                                                                                 | ·                                                                                                                                                                                                                                                            |                     |
| CCTV to be no                                                                                                                                                                                                | o more than 60m                                                                                                 | n apart                                                                                                                                                                                                                                                      |                     |
|                                                                                                                                                                                                              |                                                                                                                 |                                                                                                                                                                                                                                                              |                     |
|                                                                                                                                                                                                              |                                                                                                                 |                                                                                                                                                                                                                                                              |                     |
|                                                                                                                                                                                                              |                                                                                                                 |                                                                                                                                                                                                                                                              |                     |
|                                                                                                                                                                                                              |                                                                                                                 |                                                                                                                                                                                                                                                              |                     |
|                                                                                                                                                                                                              |                                                                                                                 |                                                                                                                                                                                                                                                              |                     |
|                                                                                                                                                                                                              |                                                                                                                 |                                                                                                                                                                                                                                                              |                     |
|                                                                                                                                                                                                              |                                                                                                                 |                                                                                                                                                                                                                                                              |                     |
|                                                                                                                                                                                                              |                                                                                                                 |                                                                                                                                                                                                                                                              |                     |
|                                                                                                                                                                                                              |                                                                                                                 |                                                                                                                                                                                                                                                              |                     |
|                                                                                                                                                                                                              |                                                                                                                 |                                                                                                                                                                                                                                                              |                     |
|                                                                                                                                                                                                              |                                                                                                                 |                                                                                                                                                                                                                                                              |                     |
| Client                                                                                                                                                                                                       |                                                                                                                 | Project address                                                                                                                                                                                                                                              |                     |
| Client                                                                                                                                                                                                       |                                                                                                                 | Project address                                                                                                                                                                                                                                              |                     |
|                                                                                                                                                                                                              | ZESTEC                                                                                                          | Burston Mill,                                                                                                                                                                                                                                                |                     |
|                                                                                                                                                                                                              | ZESTEC                                                                                                          | -                                                                                                                                                                                                                                                            |                     |
| -                                                                                                                                                                                                            |                                                                                                                 | Burston Mill,<br>Mill Road,                                                                                                                                                                                                                                  |                     |
| 7                                                                                                                                                                                                            |                                                                                                                 | Burston Mill,<br>Mill Road,<br>Burston,                                                                                                                                                                                                                      |                     |
| R                                                                                                                                                                                                            |                                                                                                                 | Burston Mill,<br>Mill Road,<br>Burston,                                                                                                                                                                                                                      | 1                   |
| 09                                                                                                                                                                                                           |                                                                                                                 | Burston Mill,<br>Mill Road,<br>Burston,                                                                                                                                                                                                                      |                     |
| 09<br>08                                                                                                                                                                                                     |                                                                                                                 | Burston Mill,<br>Mill Road,<br>Burston,                                                                                                                                                                                                                      |                     |
| 09<br>08                                                                                                                                                                                                     |                                                                                                                 | Burston Mill,<br>Mill Road,<br>Burston,                                                                                                                                                                                                                      |                     |
| 09<br>08<br>07                                                                                                                                                                                               |                                                                                                                 | Burston Mill,<br>Mill Road,<br>Burston,                                                                                                                                                                                                                      |                     |
| 09<br>08<br>07<br>06                                                                                                                                                                                         |                                                                                                                 | Burston Mill,<br>Mill Road,<br>Burston,                                                                                                                                                                                                                      |                     |
| 09<br>08<br>07<br>06<br>05                                                                                                                                                                                   |                                                                                                                 | Burston Mill,<br>Mill Road,<br>Burston,                                                                                                                                                                                                                      |                     |
| 09<br>08<br>07<br>06<br>05<br>04                                                                                                                                                                             |                                                                                                                 | Burston Mill,<br>Mill Road,<br>Burston,                                                                                                                                                                                                                      |                     |
| 09<br>08<br>07<br>06<br>05<br>05<br>04<br>03                                                                                                                                                                 |                                                                                                                 | Burston Mill,<br>Mill Road,<br>Burston,                                                                                                                                                                                                                      |                     |
| 09<br>08<br>07<br>06<br>05<br>05<br>04<br>03                                                                                                                                                                 |                                                                                                                 | Burston Mill,<br>Mill Road,<br>Burston,                                                                                                                                                                                                                      |                     |
| 09<br>08<br>07<br>06<br>05<br>04<br>03<br>02                                                                                                                                                                 |                                                                                                                 | Burston Mill,<br>Mill Road,<br>Burston,                                                                                                                                                                                                                      |                     |
| 09<br>08<br>07<br>06<br>05<br>04<br>03<br>02<br>01                                                                                                                                                           | enewable Energy                                                                                                 | Burston Mill,<br>Mill Road,<br>Burston,                                                                                                                                                                                                                      | MS/SW               |
| 09 08 000 000 000 000 000 000 000 000 00                                                                                                                                                                     | enewable Energy                                                                                                 | Burston Mill,<br>Mill Road,<br>Burston,                                                                                                                                                                                                                      |                     |
| 09 08 07 07 07 07 07 07 07 07 07 07 07 07 07                                                                                                                                                                 | First Draft                                                                                                     | Burston Mill,<br>Mill Road,<br>Burston,                                                                                                                                                                                                                      |                     |
| 09 000 000 000 000 000 000 000 000 000                                                                                                                                                                       | First Draft<br>Remarks                                                                                          | Burston Mill,<br>Mill Road,<br>Burston,<br>IP22 5TJ                                                                                                                                                                                                          |                     |
| 09<br>08<br>07<br>06<br>05<br>04<br>03<br>02<br>01<br>00<br>13/01/2023                                                                                                                                       | First Draft<br>Remarks                                                                                          | Burston Mill,<br>Mill Road,<br>Burston,                                                                                                                                                                                                                      |                     |
| 09  <br>08  <br>07  <br>06  <br>05  <br>04  <br>03  <br>02  <br>01  <br>00   13/01/2023  <br>Date                                                                                                            | First Draft<br>Remarks                                                                                          | Burston Mill,<br>Mill Road,<br>Burston,<br>IP22 5TJ                                                                                                                                                                                                          |                     |
| 09  <br>08  <br>07  <br>06  <br>05  <br>04  <br>03  <br>02  <br>01  <br>00   13/01/2023  <br>Date                                                                                                            | First Draft<br>Remarks                                                                                          | Burston Mill,<br>Mill Road,<br>Burston,<br>IP22 5TJ                                                                                                                                                                                                          |                     |
| 09  <br>08  <br>07  <br>06  <br>05  <br>04  <br>03  <br>02  <br>01  <br>00   13/01/2023  <br>Date                                                                                                            | First Draft<br>Remarks                                                                                          | Burston Mill,<br>Mill Road,<br>Burston,<br>IP22 5TJ                                                                                                                                                                                                          |                     |
| 09  <br>08  <br>07  <br>06  <br>05  <br>04  <br>03  <br>02  <br>01  <br>00   13/01/2023  <br>Date                                                                                                            | First Draft<br>Remarks                                                                                          | Burston Mill,<br>Mill Road,<br>Burston,<br>IP22 5TJ                                                                                                                                                                                                          |                     |
| 09  <br>08  <br>07  <br>06  <br>05  <br>04  <br>03  <br>02  <br>01  <br>00   13/01/2023  <br>Date                                                                                                            | First Draft<br>Remarks                                                                                          | Burston Mill,<br>Mill Road,<br>Burston,<br>IP22 5TJ                                                                                                                                                                                                          |                     |
| 09  <br>08  <br>07  <br>06  <br>05  <br>04  <br>03  <br>02  <br>01  <br>00   13/01/2023  <br>Date                                                                                                            | First Draft<br>Remarks<br>STEAG Sol                                                                             | Burston Mill,<br>Mill Road,<br>Burston,<br>IP22 5TJ<br>ar Energy Solutions (UK) Limited                                                                                                                                                                      |                     |
| 09  <br>08  <br>07  <br>06  <br>05  <br>04  <br>03  <br>02  <br>01  <br>00   13/01/2023  <br>Date                                                                                                            | First Draft<br>Remarks<br>STEAG Sol                                                                             | Burston Mill,<br>Mill Road,<br>Burston,<br>IP22 5TJ                                                                                                                                                                                                          |                     |
| 09  <br>08  <br>07  <br>06  <br>05  <br>04  <br>03  <br>02  <br>01  <br>00   13/01/2023  <br>Date                                                                                                            | First Draft<br>Remarks<br>STEAG Sol                                                                             | Burston Mill,<br>Mill Road,<br>Burston,<br>IP22 5TJ                                                                                                                                                                                                          |                     |
| 09  <br>08  <br>07  <br>06  <br>05  <br>04  <br>03  <br>02  <br>01  <br>00   13/01/2023  <br>Date                                                                                                            | First Draft<br>Remarks<br>STEAG Sol<br>STEAG Sol<br>STEAG<br>STEAG<br>A8                                        | Burston Mill,<br>Mill Road,<br>Burston,<br>IP22 5TJ<br>ar Energy Solutions (UK) Limited<br>EENSS<br>Solar Energy Solutions<br>Warwick St, City of Westminster<br>ndon                                                                                        |                     |
| 09  <br>08  <br>07  <br>06  <br>05  <br>04  <br>03  <br>02  <br>01  <br>00   13/01/2023  <br>Date                                                                                                            | First Draft<br>Remarks<br>STEAG Sol<br>STEAG Sol<br>STEAG<br>STEAG<br>48<br>Lon<br>WY                           | Burston Mill,<br>Mill Road,<br>Burston,<br>IP22 5TJ                                                                                                                                                                                                          |                     |
| 09  <br>08  <br>07  <br>06  <br>05  <br>04  <br>03  <br>02  <br>01  <br>00   13/01/2023  <br>Date                                                                                                            | First Draft<br>Remarks<br>STEAG Sol<br>STEAG Sol<br>STEAG<br>STEAG<br>48<br>Lon<br>WY                           | Burston Mill,<br>Mill Road,<br>Burston,<br>IP22 5TJ<br>ar Energy Solutions (UK) Limited<br>EENSS<br>Solar Energy Solutions<br>Warwick St, City of Westminster<br>ndon                                                                                        |                     |
| 09  <br>08  <br>07  <br>06  <br>05  <br>04  <br>03  <br>02  <br>01  <br>00   13/01/2023  <br>Date                                                                                                            | First Draft<br>Remarks<br>STEAG Sol<br>STEAG Sol<br>STEAG<br>STEAG<br>48<br>Lon<br>WY                           | Burston Mill,<br>Mill Road,<br>Burston,<br>IP22 5TJ                                                                                                                                                                                                          |                     |
| 09  <br>08  <br>07  <br>06  <br>05  <br>04  <br>03  <br>02  <br>01  <br>00   13/01/2023  <br>Date<br>Designed by                                                                                             | First Draft<br>Remarks<br>STEAG Sol<br>STEAG Sol<br>STEAG<br>STEAG<br>48<br>Lon<br>WY                           | Burston Mill,<br>Mill Road,<br>Burston,<br>IP22 5TJ                                                                                                                                                                                                          |                     |
| 09 08 07 06 00 00 00 00 00 00 00 00 00 00 00 00                                                                                                                                                              | First Draft<br>Remarks<br>STEAG Sol<br>STEAG Sol<br>STEAG<br>STEAG<br>48<br>Lon<br>WY                           | Burston Mill,<br>Mill Road,<br>Burston,<br>IP22 5TJ                                                                                                                                                                                                          | MS/SW<br>draw/check |
| 09 08 07 06 00 00 00 00 00 00 00 00 00 00 00 00                                                                                                                                                              | First Draft<br>Remarks<br>STEAG Sol<br>STEAG Sol<br>STEAG<br>STEAG<br>48<br>Lon<br>WY                           | Burston Mill,<br>Mill Road,<br>Burston,<br>IP22 5TJ                                                                                                                                                                                                          |                     |
| 09<br>08<br>07<br>06<br>05<br>04<br>03<br>02<br>01<br>00<br>13/01/2023<br>Date<br>Designed by                                                                                                                | First Draft<br>Remarks<br>STEAG Sol<br>STEAG Sol<br>STEAG<br>STEAG<br>48<br>Lon<br>WY                           | Burston Mill,<br>Mill Road,<br>Burston,<br>IP22 5TJ                                                                                                                                                                                                          |                     |
| 09<br>08<br>07<br>06<br>05<br>04<br>03<br>02<br>01<br>00<br>13/01/2023<br>Date<br>Designed by                                                                                                                | First Draft<br>Remarks<br>STEAG Sol<br>STEAG Sol<br>STEAG<br>STEAG<br>48<br>Lon<br>WY                           | Burston Mill,<br>Mill Road,<br>Burston,<br>IP22 5TJ                                                                                                                                                                                                          |                     |
| 09<br>08<br>07<br>06<br>05<br>04<br>03<br>02<br>01<br>00<br>13/01/2023<br>00<br>13/01/2023<br>Date<br>Designed by<br>Project<br>FOrFE<br>Drawing                                                             | First Draft<br>Remarks<br>STEAG Sol<br>STEAG Sol<br>STEAG<br>STEAG<br>STEAG                                     | Burston Mill,<br>Mill Road,<br>Burston,<br>IP22 5TJ                                                                                                                                                                                                          |                     |
| 09 08 07 06 05 04 03 02 01 00 13/01/2023 00 13/01/2023 Date Designed by Project FOrFE Drawing Security De                                                                                                    | First Draft<br>Remarks<br>STEAG Sol<br>STEAG Sol<br>STEAG<br>STEAG<br>STEAG                                     | Burston Mill,<br>Mill Road,<br>Burston,<br>IP22 5TJ                                                                                                                                                                                                          |                     |
| 09<br>08<br>07<br>06<br>05<br>04<br>03<br>00<br>13/01/2023<br>00<br>13/01/2023<br>Date<br>Designed by<br>Project<br>FOrFE<br>Drawing<br>Security De                                                          | First Draft<br>Remarks<br>STEAG Sol<br>STEAG Sol<br>STEAG<br>STEAG<br>STEAG                                     | Burston Mill,<br>Mill Road,<br>Burston,<br>IP22 5TJ                                                                                                                                                                                                          |                     |
| 09 08 07 06 05 04 03 02 01 00 13/01/2023 00 13/01/2023 Date Designed by Project FOrFE Drawing Security De Status                                                                                             | First Draft<br>Remarks<br>STEAG Sol<br>STEAG Sol<br>STEAG Sol<br>STEAG<br>STEAG<br>All<br>WW<br>WW              | Burston Mill,<br>Mill Road,<br>Burston,<br>IP22 5TJ<br>ar Energy Solutions (UK) Limited<br>EENSS<br>Solar Energy Solutions<br>Warvick St, City of Westminster<br>ndon<br>Warvick St, City of Westminster<br>don<br>Warvick St, City of Westminster<br>Mon    | draw/check          |
| 09         08           07         06           05         04           03         02           01         13/01/2023           Date         Date           Designed by                                      | First Draft<br>Remarks<br>STEAG Sol<br>STEAG Sol<br>STEAG<br>STEAG<br>STEAG                                     | Burston Mill,<br>Mill Road,<br>Burston,<br>IP22 5TJ                                                                                                                                                                                                          | draw/check          |
| 09         08           07         06           05         04           03         02           04         03           00         13/01/2023           Date         Date           Designed by              | First Draft<br>Remarks<br>STEAG Sol<br>STEAG Sol<br>STEAG Sol<br>STEAG<br>STEAG<br>All<br>WW<br>WW              | Burston Mill,<br>Mill Road,<br>Burston,<br>IP22 5TJ<br>ar Energy Solutions (UK) Limited<br>EENSS<br>Solar Energy Solutions<br>Warvick St, City of Westminster<br>ndon<br>Warvick St, City of Westminster<br>don<br>Warvick St, City of Westminster<br>Mon    | draw/check          |
| 09         08           07         06           05         04           03         02           04         03           00         13/01/2023           Date         Date           Designed by              | First Draft<br>Remarks<br>STEAG Sol<br>STEAG Sol<br>STEAG Sol<br>STEAG<br>STEAG<br>All<br>WW<br>WW              | Burston Mill,<br>Mill Road,<br>Burston,<br>IP22 5TJ<br>ar Energy Solutions (UK) Limited<br>EENSS<br>Solar Energy Solutions<br>Warvick St, City of Westminster<br>ndon<br>Warvick St, City of Westminster<br>don<br>Warvick St, City of Westminster<br>Mon    | draw/check          |
| 09         08           07         06           05         04           03         02           04         03           00         13/01/2023           Date         Date           Designed by              | First Draft<br>Remarks<br>STEAG Sol<br>STEAG Sol<br>STEAG Sol<br>STEAG<br>STEAG<br>All<br>WW<br>WW              | Burston Mill,<br>Mill Road,<br>Burston,<br>IP22 5TJ<br>ar Energy Solutions (UK) Limited<br>EENSS<br>Solar Energy Solutions<br>Warvick St, City of Westminster<br>ndon<br>Warvick St, City of Westminster<br>don<br>Warvick St, City of Westminster<br>Mon    | draw/check          |
| 09                                                                                                                                                                                                           | First Draft<br>Remarks<br>STEAG Sol<br>STEAG Sol<br>STEAG<br>STEAG<br>armer I<br>etails<br>inary                | Burston Mill,<br>Mill Road,<br>Burston,<br>IP22 5TJ<br>ar Energy Solutions (UK) Limited<br>EENSS<br>Solar Energy Solutions<br>Warvick St, City of Westminster<br>ndon<br>Warvick St, City of Westminster<br>don<br>Warvick St, City of Westminster<br>Mon    | draw/check          |
| 09                                                                                                                                                                                                           | First Draft<br>Remarks<br>STEAG Sol<br>STEAG Sol<br>STEAG<br>armer I<br>etails<br>inary                         | Burston Mill,<br>Mill Road,<br>Burston,<br>IP22 5TJ                                                                                                                                                                                                          | ilt                 |
| 09                                                                                                                                                                                                           | First Draft<br>Remarks<br>STEAG Sol<br>STEAG Sol<br>STEAG Sol<br>STEAG<br>STEAG<br>armer I<br>etails<br>inary [ | Burston Mill,<br>Mill Road,<br>Burston,<br>IP22 5TJ<br>ar Energy Solutions (UK) Limited<br>EINSS<br>Solar Energy Solutions<br>Warwick St, City of Westminster<br>ndo<br>Burston<br>Execution As-Bu<br>mame<br>00106_BUR_Planning Drawing                     | draw/check<br>ilt   |
| 09                                                                                                                                                                                                           | First Draft<br>Remarks<br>STEAG Sol<br>STEAG Sol<br>STEAG Sol<br>STEAG<br>atails<br>tinary                      | Burston Mill,<br>Mill Road,<br>Burston,<br>IP22 5TJ<br>ar Energy Solutions (UK) Limited<br>EENSS<br>Solar Energy Solutions<br>Warwick St, City of Westminster<br>Addon<br>Marwick St, City of Westminster<br>Addon<br>Burston<br>Burston<br>Burston<br>As-Bu | ilt                 |
| 09<br>08<br>07<br>06<br>05<br>04<br>03<br>00<br>13/01/2023<br>00<br>13/01/2023<br>Date<br>Designed by<br>Project<br>FOrFε<br>Drawing<br>Security Des<br>Status<br>Prelim<br>Based<br>-<br>Scale<br>1:50<br>A | First Draft<br>Remarks<br>STEAG Sol<br>STEAG Sol<br>STEAG Sol<br>STEAG<br>atails<br>tinary                      | Burston Mill,<br>Mill Road,<br>Burston,<br>IP22 5TJ<br>ar Energy Solutions (UK) Limited<br>EINSS<br>Solar Energy Solutions<br>Warwick St, City of Westminster<br>ndo<br>Burston<br>Execution As-Bu<br>mame<br>00106_BUR_Planning Drawing                     | ilt                 |