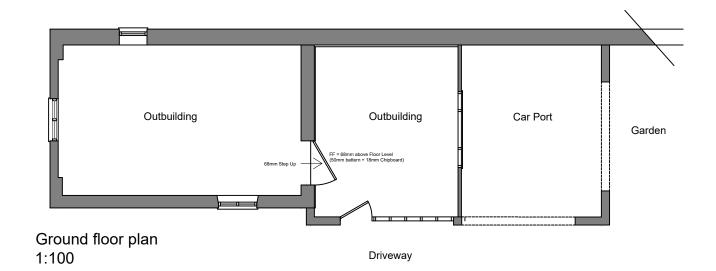

Project: Rear extension and thermal improvements to the existing building. Conversion of Outbuildings into private accommodation.

Title: Existing outbuilding floor plan and elevations

|       | Job No: 241  | Drg No: | Rev: |
|-------|--------------|---------|------|
| SCALE | 1:100        | 003     |      |
| DATE  | January 2023 | 003     |      |