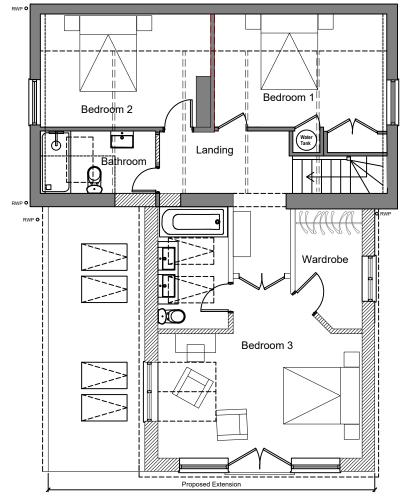

CDM 2015 © Crown copyright and database rights 2018. The Construction (Design and Management) Regulations 2015 (CDM 2015) makes a distinction between domestic and commercial clients and outlines the duties you, as client, have under Health and Safety Law (HSE).

These duties can be found at. http://www.hse.gov.uk/construction/cdm/2015/responsibilities.htm It is your responsibility as client to make yourself aware of your role within CDM 2015 and act accordingly.













Do not scale from this drawing electronically or manually, use written dimensions only. All dimensions are in millimeters unless stated other

This drawing is produced for use in this project only and may not be used for any other purpose. LA Robinson Architectural Services Ltd accept no liability for the use of this drawing other than the purpose for which it was intended in connection with this project.

This drawing may not be reproduced in any form without prior written agreement from LA Robinson Architectural Services Ltd. All dimensions are to be checked on site and L A Robinson Ltd informed of any discrepancies.

Registered in England and Wales Number: 11073088 Registered Office: 20 Southview, School Lane, Surlingham, Norwich NR14 7DH.

| : Mr R Sutherland