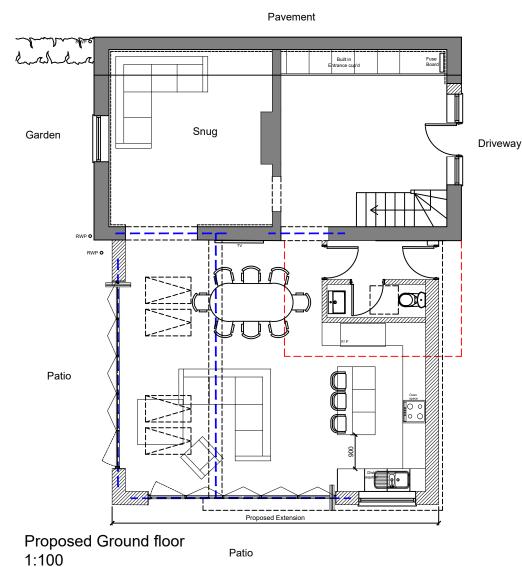

CDM 2015 © Crown copyright and database rights 2018. The Construction (Design and Management) Regulations 2015 (CDM 2015) makes a distinction between domestic and commercial clients and outlines the duties you, as client, have under Health and Safety Law (HSE).

These duties can be found at. http://www.hse.gov.uk/construction/cdm/2015/responsibilities.htm It is your responsibility as client to make yourself aware of your role within CDM 2015 and act accordingly.













Do not scale from this drawing electronically or manually, use written dimensions only. All dimensions are in millimeters unless stated other

This drawing is produced for use in this project only and may not be used for any other purpose. LA Robinson Architectural Services Ltd accept no liability for the use of this drawing other than the purpose for which it was intended in connection with this project.

This drawing may not be reproduced in any form without prior written agreement from LA Robinson Architectural Services Ltd. All dimensions are to be checked on site and L A Robinson Ltd informed of any discrepancies.

Registered in England and Wales Number: 11073088 Registered Office: 20 Southview, School Lane, Surlingham, Norwich NR14 7DH.

| : Mr R Sutherland