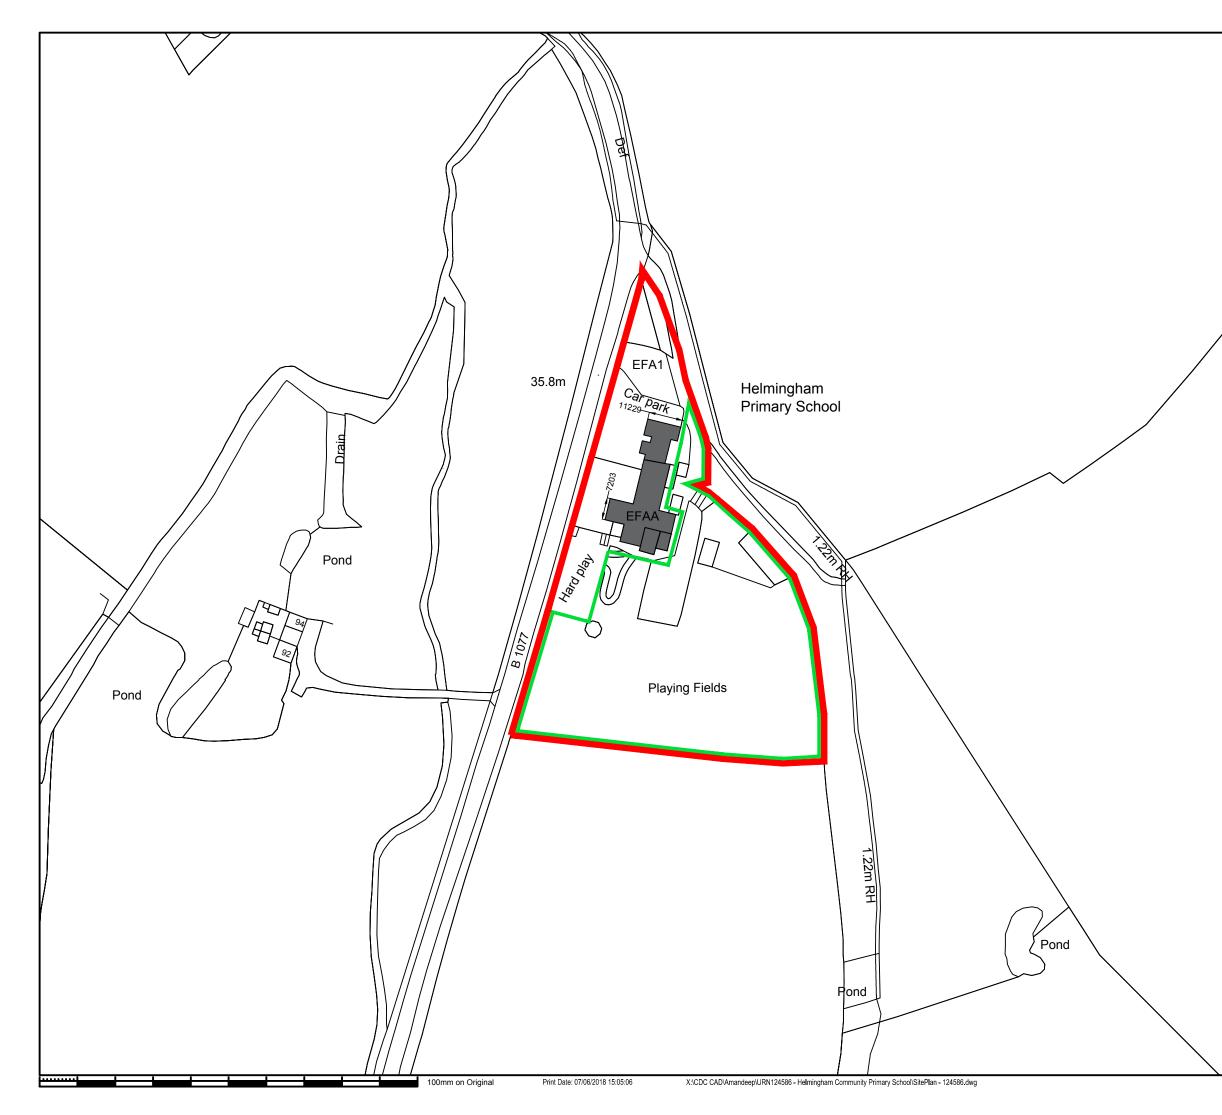

| NOTES: School Site Boundary   School Playing Field Boundary Separation of 2 adjoining blocks   K-18mm Typical Block dimensions   EFA1 CDC Site Reference   EFAD CDC Block Reference   ANC1 Ancillary Block Reference   Car Park, etc. Annotation to specific areas   Blocks - NEW Blocks - DEMOLISHED   Blocks - EXISTING Blocks - EXISTING                                                                                                                                                                                                                                                                                                                                                                                                                                                                                                                                         |
|-------------------------------------------------------------------------------------------------------------------------------------------------------------------------------------------------------------------------------------------------------------------------------------------------------------------------------------------------------------------------------------------------------------------------------------------------------------------------------------------------------------------------------------------------------------------------------------------------------------------------------------------------------------------------------------------------------------------------------------------------------------------------------------------------------------------------------------------------------------------------------------|
| Image: Second Road Stowmarket IP14 6EX Image: Second Road Stowmarket IP14 6EX Image: Second Road Stowmarket IP14 6EX   School Road Stowmarket IP14 6EX Image: Second Road Stowmarket IP14 6EX Image: Second Road Stowmarket IP14 6EX   Survey Organisation RLB Image: Second Road Stowmarket IP14 6EX Image: Second Road Stowmarket IP14 6EX   Survey Organisation RLB Image: Second Road Stowmarket IP14 6EX Image: Second Road Stowmarket IP14 6EX   Survey Organisation RLB Image: Second Road Stowmarket IP14 6EX Image: Second Road Stowmarket IP14 6EX   Survey Organisation RLB Image: Second Road Stowmarket IP14 6EX Image: Second Road Stowmarket IP14 6EX   Survey Organisation RLB Image: Second Road Stowmarket IP14 6EX Image: Second Road Stowmarket IP14 6EX   Document Staus: ALPPROVED Image: Revision: Alpha Road Stowmarket IP14 6EX   Document Staus: APPROVED |