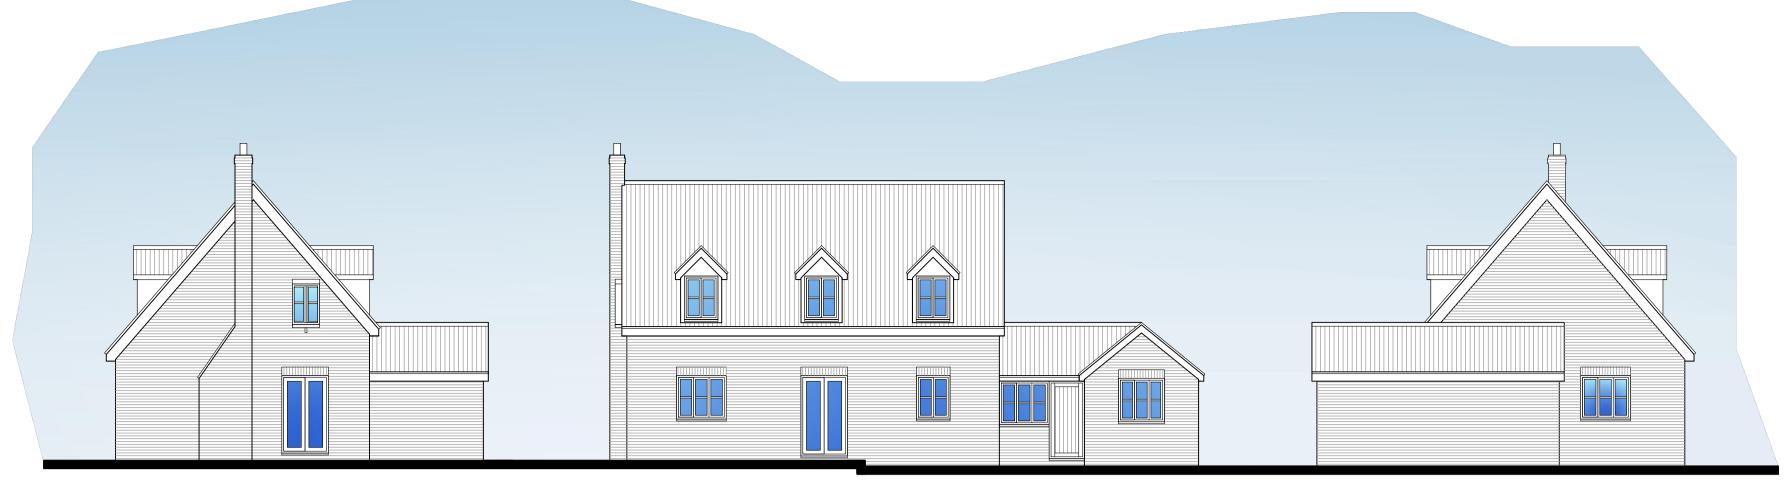

Side Elevation

Rear Elevation





Side Elevation



Scale Bar 1:500



## <u>Notes</u>

- Drawing not to be scaled
  All measurements to be checked on site
  Any construction work carried out prior to receiving all necessary approvals for planning and or building regulations is entirely at the householders/clients risk





0 5 10 15 20 25 50 75 Scale Bar 1:1250



| Project:<br>Proposed Two/Single Storey Rear Extension with Internal<br>Alterations at The Nest, Clay Lane, Hemingstone, Ipswich, Suffolk,<br>IP6 0SJ |                  |        |
|------------------------------------------------------------------------------------------------------------------------------------------------------|------------------|--------|
| Drawing Details: