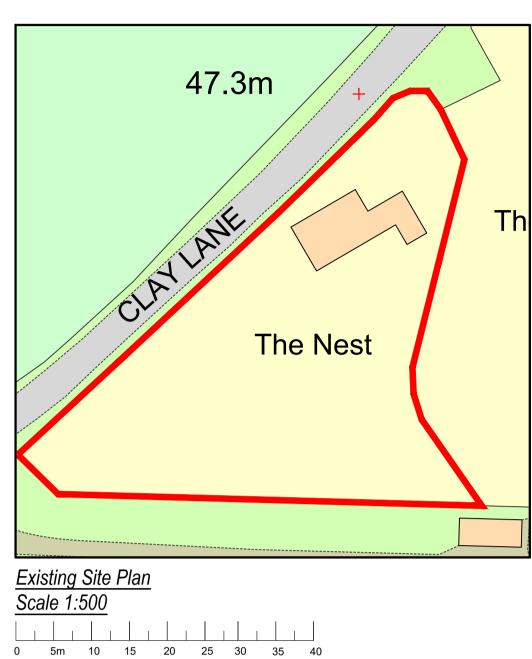

0 5 10 15 20 25 50 75 Scale Bar 1:1250

| Project:<br>Proposed Two/Single Storey Rear Extension with Internal<br>Alterations at The Nest, Clay Lane, Hemingstone, Ipswich, Suffolk,<br>IP6 0SJ |                  |        |
|------------------------------------------------------------------------------------------------------------------------------------------------------|------------------|--------|
| Drawing Details:                                                                                                                                     |                  |        |
| Existing Floor Plans, Elevations & Site Plans                                                                                                        |                  |        |
| Date:                                                                                                                                                | Scale/s:         | Drawn: |
| March 2023                                                                                                                                           | See Drawing @ A1 | SGW    |
| Number:                                                                                                                                              |                  | Rev:   |
| 494-001                                                                                                                                              |                  |        |