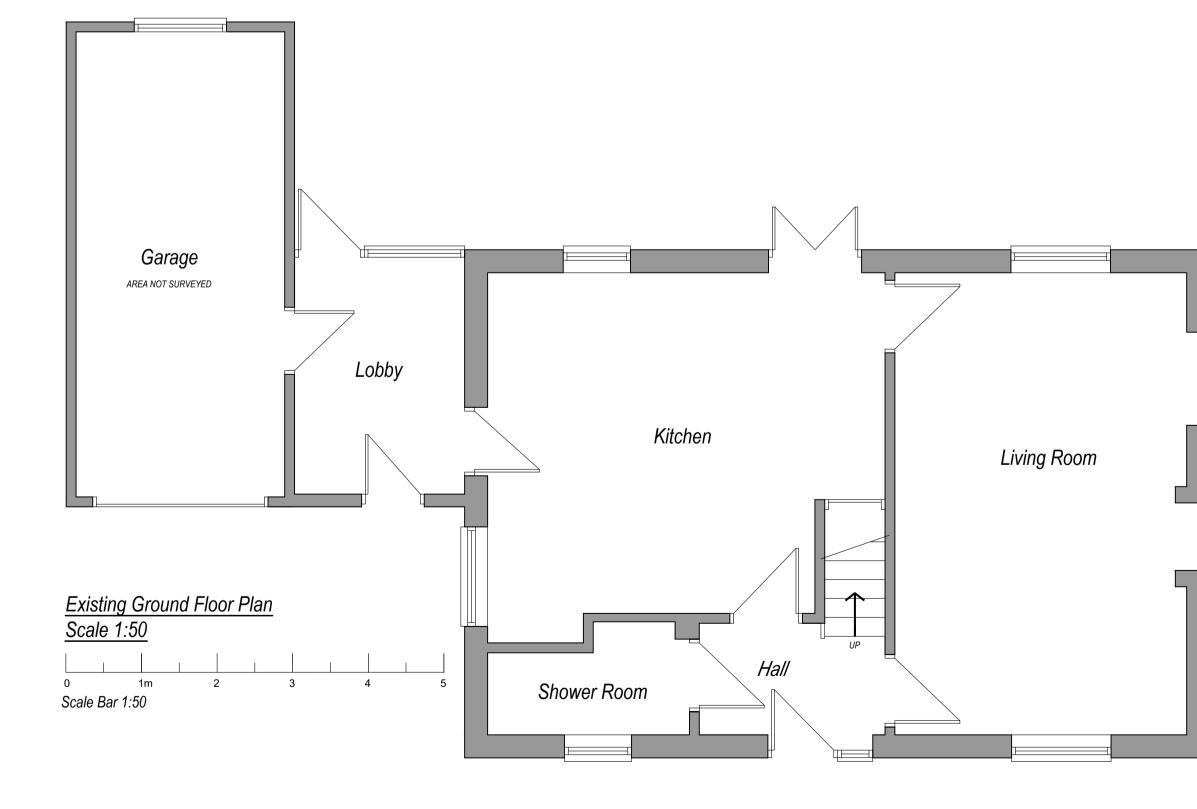

Side Elevation

Rear Elevation





Side Elevation



Scale Bar 1:500



## <u>Notes</u>

- Drawing not to be scaled
  All measurements to be checked on site
  Any construction work carried out prior to receiving all necessary approvals for planning and or building regulations is entirely at the householders/clients risk





0 5 10 15 20 25 50 75 Scale Bar 1:1250



| Project:<br>Proposed Two/Single Storey Rear Extension with Internal<br>Alterations at The Nest, Clay Lane, Hemingstone, Ipswich, Suffolk,<br>IP6 0SJ |                  |        |
|------------------------------------------------------------------------------------------------------------------------------------------------------|------------------|--------|
| Drawing Details: