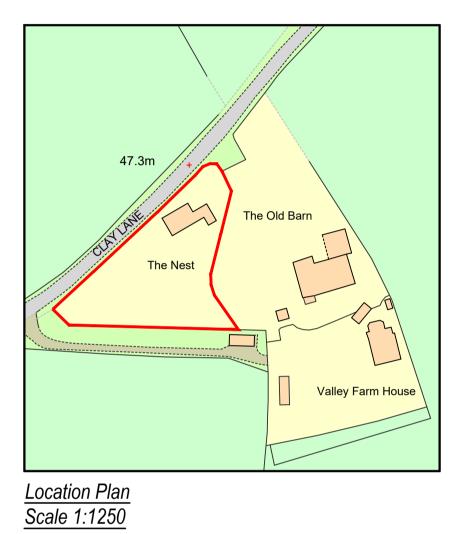

0 5 10 15 20 25 50 75 Scale Bar 1:1250

| Project:<br>Proposed Two/Single Storey Rear Extension with Internal<br>Alterations at The Nest, Clay Lane, Hemingstone, Ipswich, Suffolk,<br>IP6 0SJ |                  |        |
|------------------------------------------------------------------------------------------------------------------------------------------------------|------------------|--------|
| Drawing Details:                                                                                                                                     |                  |        |
| Existing Floor Plans, Elevations & Site Plans                                                                                                        |                  |        |
| Date:                                                                                                                                                | Scale/s:         | Drawn: |
| March 2023                                                                                                                                           | See Drawing @ A1 | SGW    |
| Number:                                                                                                                                              |                  | Rev:   |
| 494-001                                                                                                                                              |                  |        |