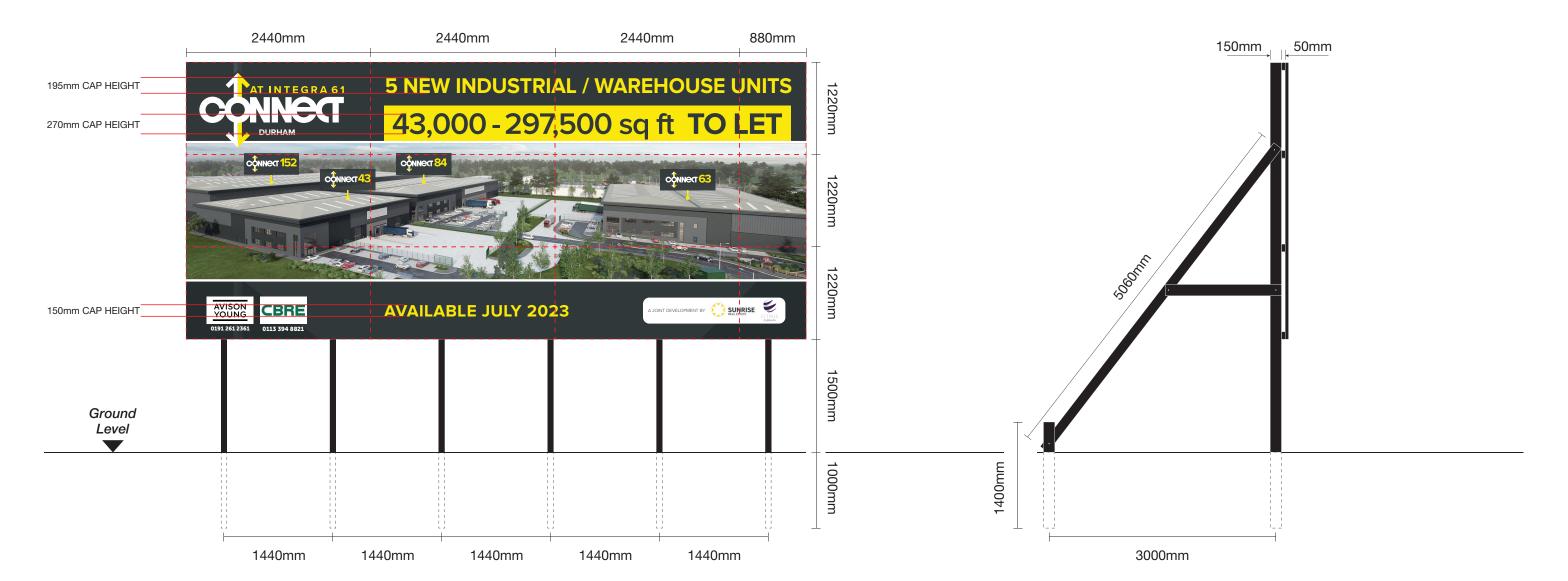

Black timber frame with raker supports for 8.2m wide x 3.66m high panel - to give approx 1.5m ground clearance consisting 6no 6x3 uprights, 6no 6x3 raker stumps, 6no 6x2 rakers, 4x2 bracing

Gloss anti-graffiti laminated printed ACM panel on 2x2 panel sub frames THIS SIGN IS NON ILLUMINATED

Size: 8200mm x 3660mm

Scale 1:50

| 4 Eastboro Fields Hemdale Business Park |  |  |  |  |
|-----------------------------------------|--|--|--|--|
| Nuneaton CV11 6GL                       |  |  |  |  |
| 024 7632 0032 info@magnasigns.co.uk     |  |  |  |  |

| Client: Reach Marketing                                                                             | Project: Integra Durham Extra Board                | Date: 03/04/23 | Revision: 1      | <b>Job No:</b> 36541 |
|-----------------------------------------------------------------------------------------------------|----------------------------------------------------|----------------|------------------|----------------------|
| Estimator: Ben Ashdown Designer: Kaleb Sharrott                                                     | Revision Details: Revision 2 Revision 3 Revision 4 |                | Signage Colours: |                      |
| This artwork and its content is copyright of Magna Signs - © Magna Signs 1991. All rights reserved. |                                                    |                |                  |                      |