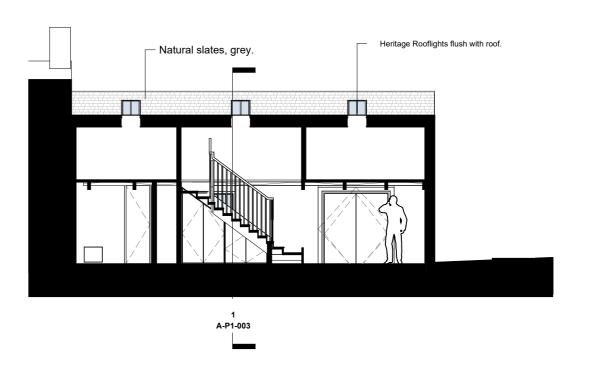

**Proposed Long Section** 

T Listed B Demolit Erection

| PROJECT Listed Building |
|-------------------------|
| <b>Demolition and</b>   |
| <b>Erection of New</b>  |
| Building                |

| CLIENT<br>Buildcore Ltd.                             | Proposed Plans and Section   | SCALE<br>1:100     | мD                      | c<br>MD | DATE<br>15.01.2023 |
|------------------------------------------------------|------------------------------|--------------------|-------------------------|---------|--------------------|
| ADDRESS<br>Todenham,<br>Moreton-in-Marsh<br>GL56 9PF | Purpose of Issue<br>Planning | јов no.<br>2301-GL | DRAWING NO.<br>A-P1-002 |         | revision<br>01     |