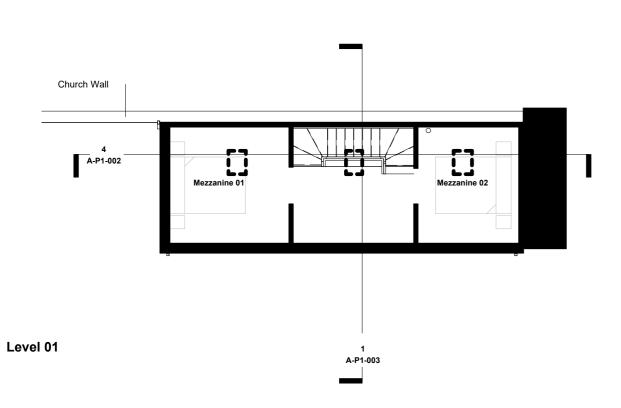

**Proposed Long Section** 

T Listed B Demolit Erection

| PROJECT Listed Building |
|-------------------------|
| <b>Demolition and</b>   |
| <b>Erection of New</b>  |
| Building                |

| CLIENT<br>Buildcore Ltd.                             | Proposed Plans and Section   | SCALE<br>1:100     | мD                      | c<br>MD | DATE<br>15.01.2023 |
|------------------------------------------------------|------------------------------|--------------------|-------------------------|---------|--------------------|
| ADDRESS<br>Todenham,<br>Moreton-in-Marsh<br>GL56 9PF | Purpose of Issue<br>Planning | јов no.<br>2301-GL | DRAWING NO.<br>A-P1-002 |         | revision<br>01     |