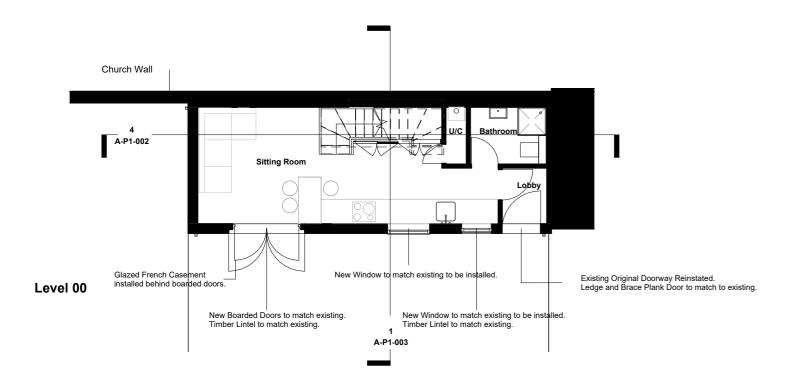

**Proposed Long Section** 

T Listed B Demolit Erection

| PROJECT Listed Building |
|-------------------------|
| <b>Demolition and</b>   |
| <b>Erection of New</b>  |
| Building                |

| CLIENT<br>Buildcore Ltd.                             | Proposed Plans and Section   | SCALE<br>1:100     | мD                      | c<br>MD | DATE<br>15.01.2023 |
|------------------------------------------------------|------------------------------|--------------------|-------------------------|---------|--------------------|
| ADDRESS<br>Todenham,<br>Moreton-in-Marsh<br>GL56 9PF | Purpose of Issue<br>Planning | јов no.<br>2301-GL | DRAWING NO.<br>A-P1-002 |         | revision<br>01     |