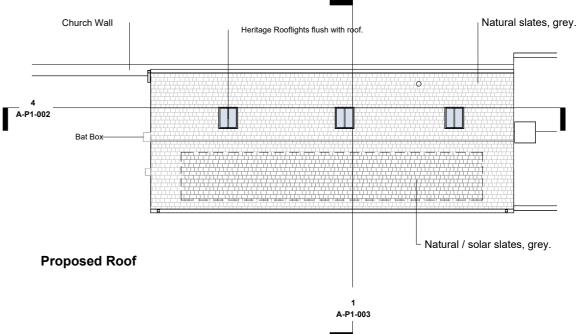

**Proposed Long Section** 

T Listed B Demolit Erection

| PROJECT Listed Building |
|-------------------------|
| <b>Demolition and</b>   |
| <b>Erection of New</b>  |
| Building                |

| CLIENT<br>Buildcore Ltd.                             | Proposed Plans and Section   | SCALE<br>1:100     | мD                      | c<br>MD | DATE<br>15.01.2023 |
|------------------------------------------------------|------------------------------|--------------------|-------------------------|---------|--------------------|
| ADDRESS<br>Todenham,<br>Moreton-in-Marsh<br>GL56 9PF | Purpose of Issue<br>Planning | јов no.<br>2301-GL | DRAWING NO.<br>A-P1-002 |         | revision<br>01     |