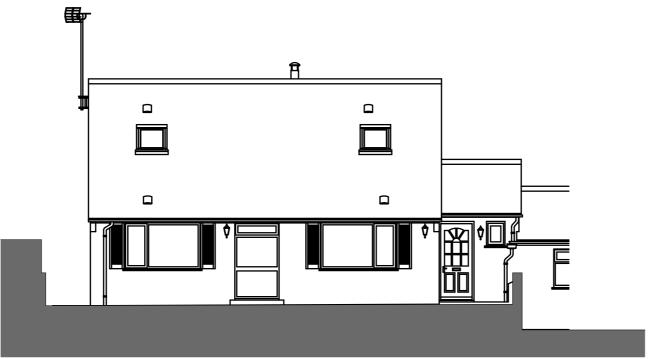

1. Existing North Elevation

2. Existing West Elevation

This drawing is copyright and must not be reproduced without the written consent of Vision Mill Architects Ltd. All dimensions to be checked on site prior to commencement of works, any discrepancies to be reported to Vision Mill Architects Ltd. immediately.

## PLANNING DRAFT

Garden Way Cottage

| Client:        | Mr and Mrs Kennedy     |
|----------------|------------------------|
| Drawing Title: |                        |
| North and We   | est Elevation Existing |
| Drawing Numbe  | r: P 300               |