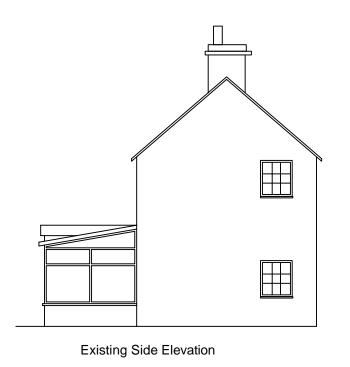

Proposed Front Porch, Church Farm House, Gamston, Retford

Existing Floor plans and Elevations

| Drawing Status: Planning | Date Created: 23/02/23 | Drawing Scale: 1:100 |
|--------------------------|------------------------|----------------------|
| Job Number:              | Drawing Number:        | Drawn By:            |
| 22_2048                  | 1A                     | KK                   |
| Drawing Paper Size:      |                        |                      |