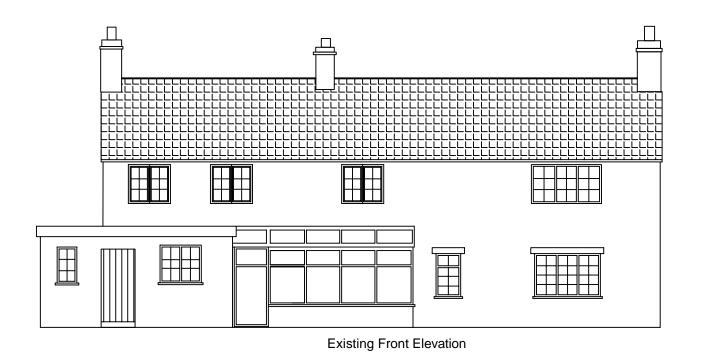

Proposed Front Porch, Church Farm House, Gamston, Retford

Existing Floor plans and Elevations

| Drawing Status: Planning | Date Created: 23/02/23 | Drawing Scale: 1:100 |
|--------------------------|------------------------|----------------------|
| Job Number:              | Drawing Number:        | Drawn By:            |
| 22_2048                  | 1A                     | KK                   |
| Drawing Paper Size:      |                        |                      |