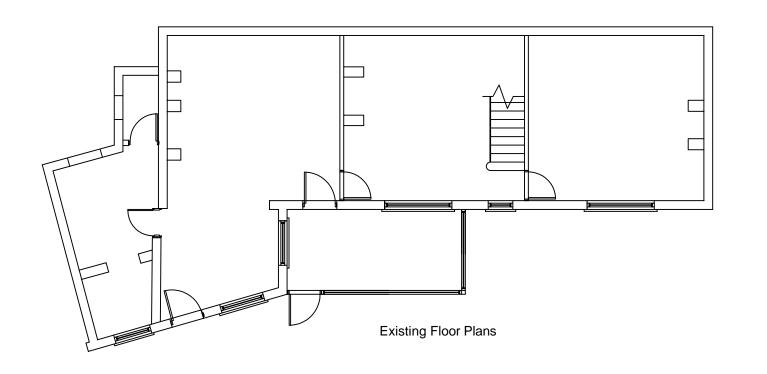

Proposed Front Porch, Church Farm House, Gamston, Retford

Existing Floor plans and Elevations

| Drawing Status: Planning | Date Created: 23/02/23 | Drawing Scale: 1:100 |
|--------------------------|------------------------|----------------------|
| Job Number:              | Drawing Number:        | Drawn By:            |
| 22_2048                  | 1A                     | KK                   |
| Drawing Paper Size:      |                        |                      |