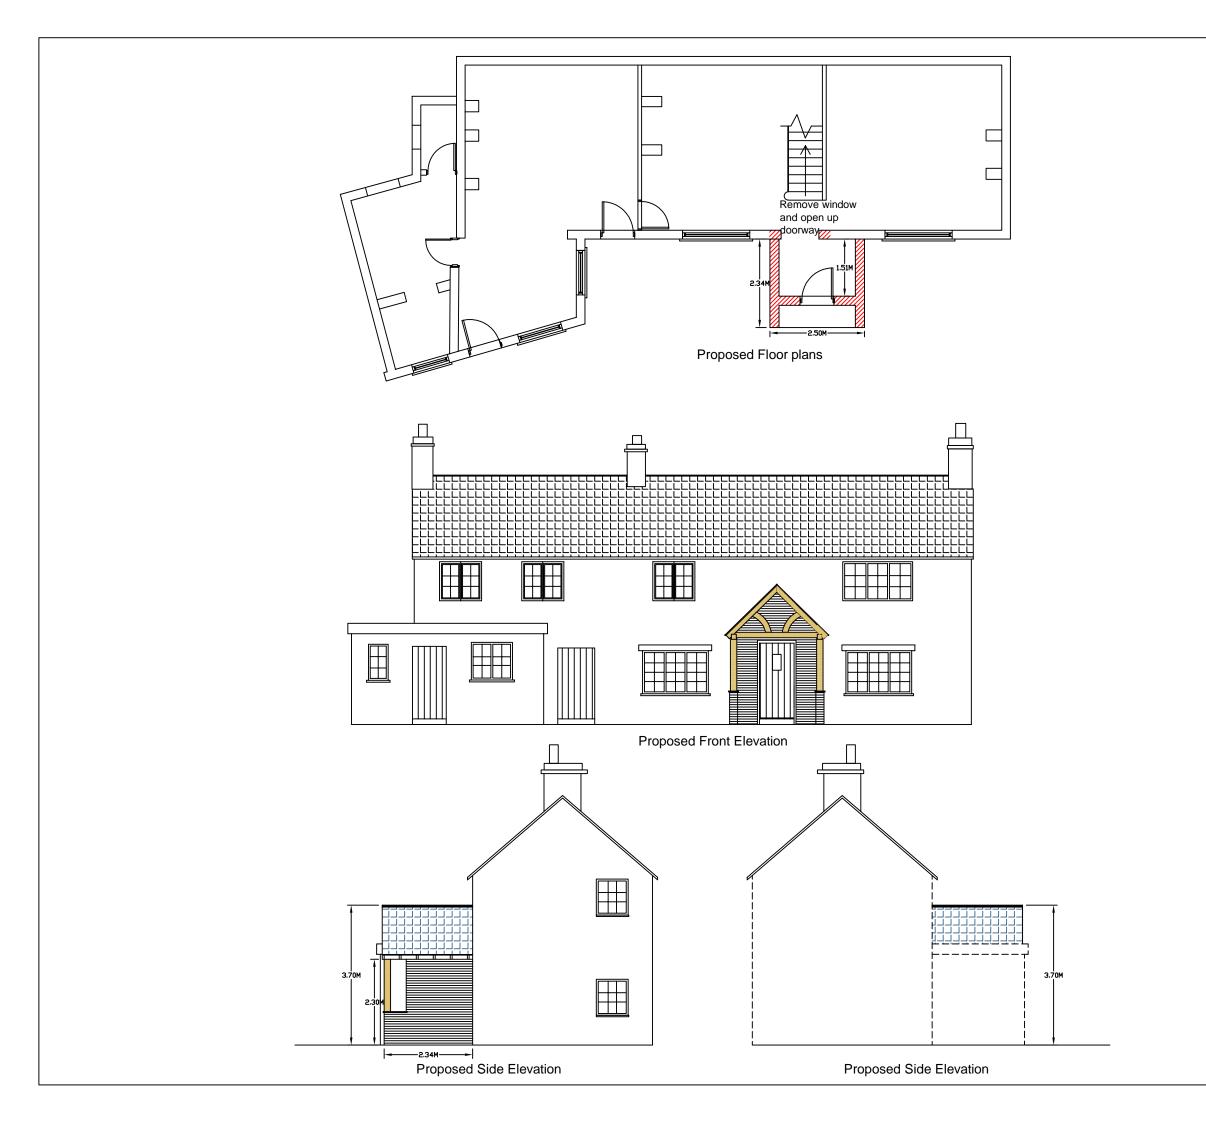

Removal of existing conservatory and erection of Porch, Church Farm House, Gamston, Retford

Proposed Floor plan and Elevations

| Drawing Status: Planning | Date Created: 23/02/23 | Drawing Scale: 1:100 |
|--------------------------|------------------------|----------------------|
| Job Number:              | Drawing Number:        | Drawn By:            |
| 22_2048                  | 2A                     | KK                   |
| Drawing Paper Size:      |                        |                      |