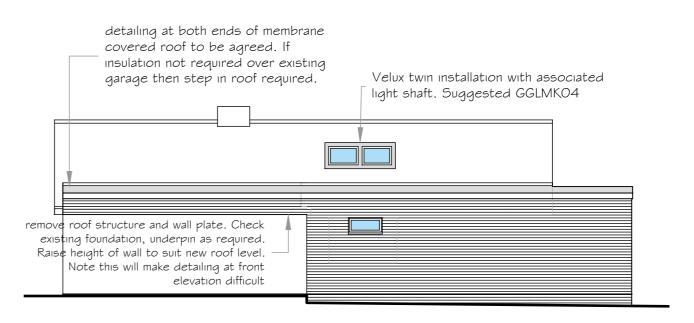

Diagrammatic proposed north elevation.

Diagrammatic proposed south elevation.

Diagrammatic proposed east elevation.

This drawing and design remain the copyright of David Hewett FRICS and must not be reproduced without permission. DO NOT SCALE. Any discrepancies are to be reported to the Surveyor/Contract Administrator. At construction status, this drawing remains design intent only. All information to be checked by contractor for site accuracy and fit before placing orders. Drawings to be read in conjunction with Engineers details, job specification and all other contract documents. Drawings are subject to statutory approvals and site surveys.