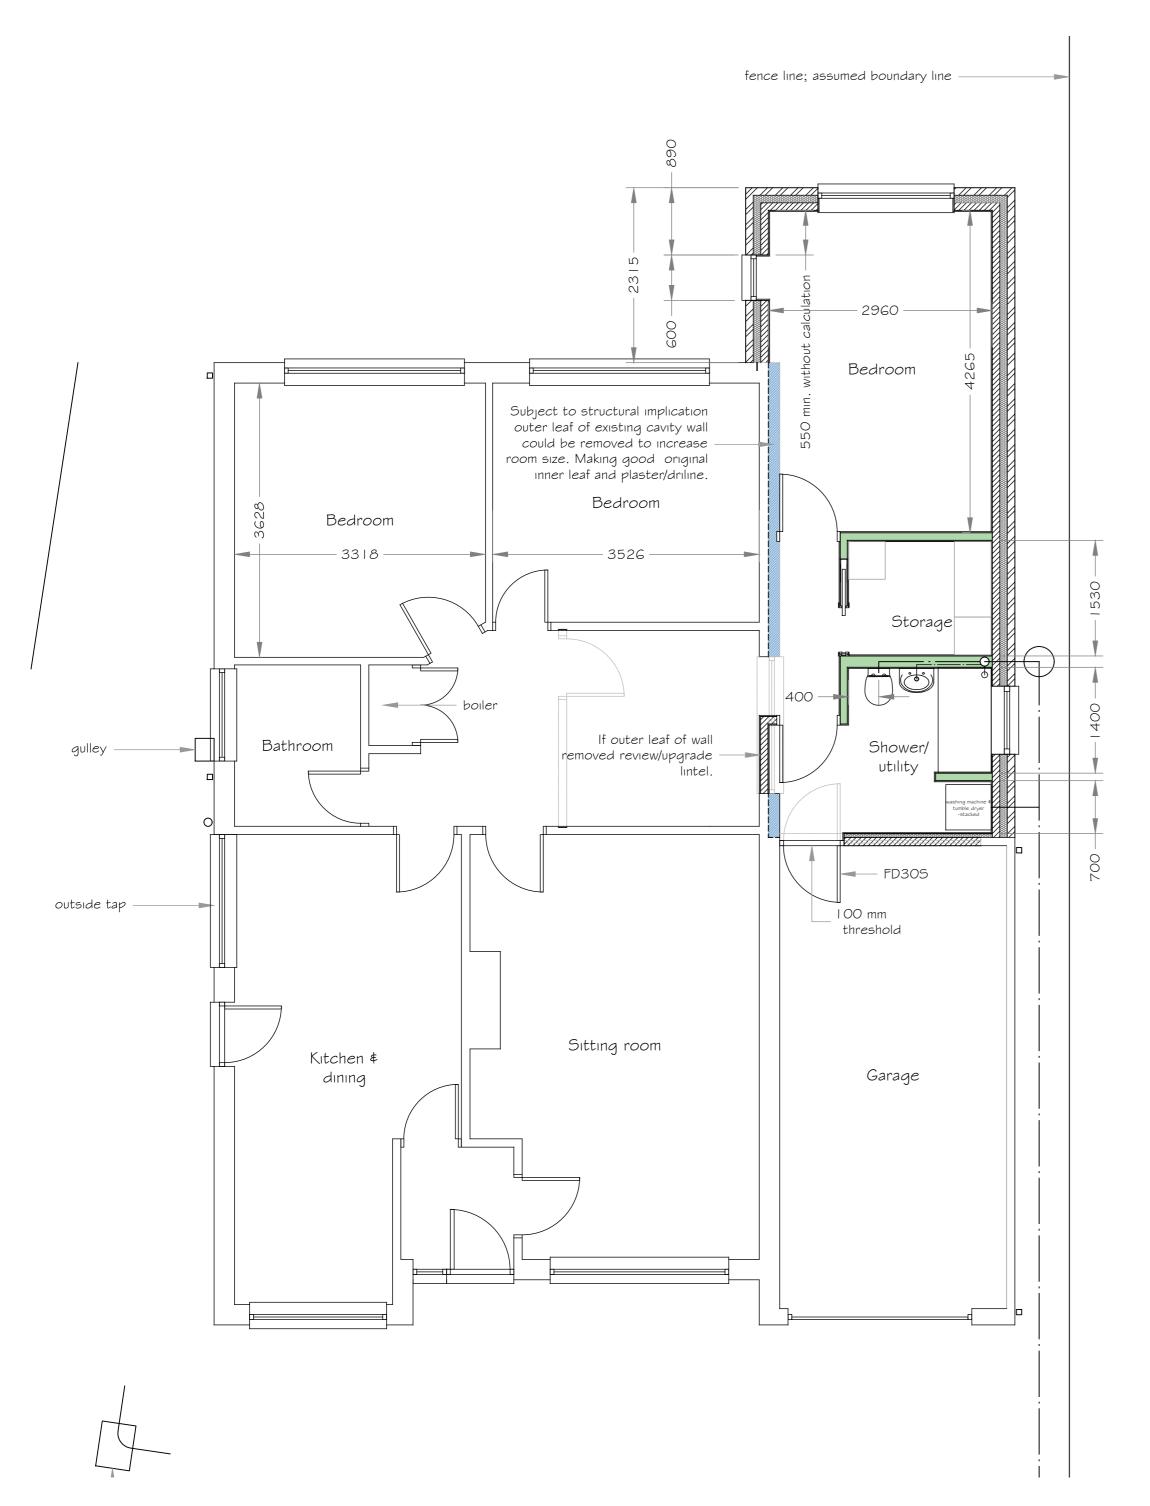

Proposed alterations and extension at 18 Carol Close, Stoke Holy Cross, NORWICH, NR148NN

Mr Neil Dobson

Alternative General Arrangement

Date: October 2022 Scale (when plotted at A2): I-50, I-100 or as shown

David Hewett FRICS Chartered Building Surveyor Stoke Holy Cross NORWICH telephone: 01508 499761 Email: drhewett@btconnect.com

а

For APPROVAL

MMXXII/1386-GA4