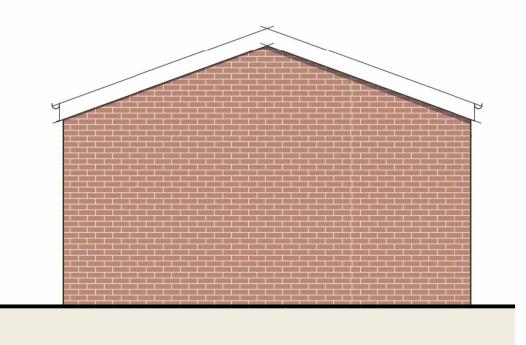

I GROUND FLOOR

1:50

2 SITE PLAN

1:500

3 FRONT ELEVATION

1:50

4 LEFT ELEVATION

1:50