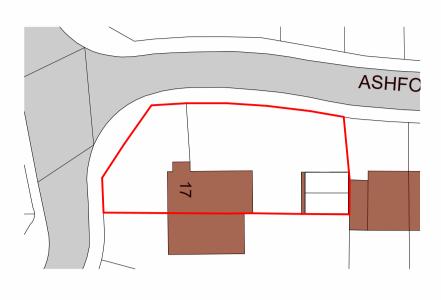

I GROUND FLOOR

1:50

2 SITE PLAN

1:500

3 FRONT ELEVATION

1:50

4 LEFT ELEVATION

1:50

## 17 ASHFORD GARDENS

WHITNASH, LEAMINGTON SPA CV31 2NB

TITLE