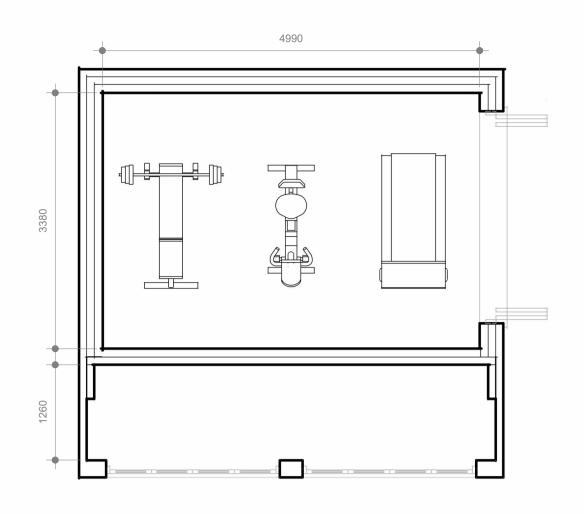

I GROUND FLOOR

1:50

2 SITE PLAN

1:500

3 FRONT ELEVATION

1:50

4 LEFT ELEVATION

1:50