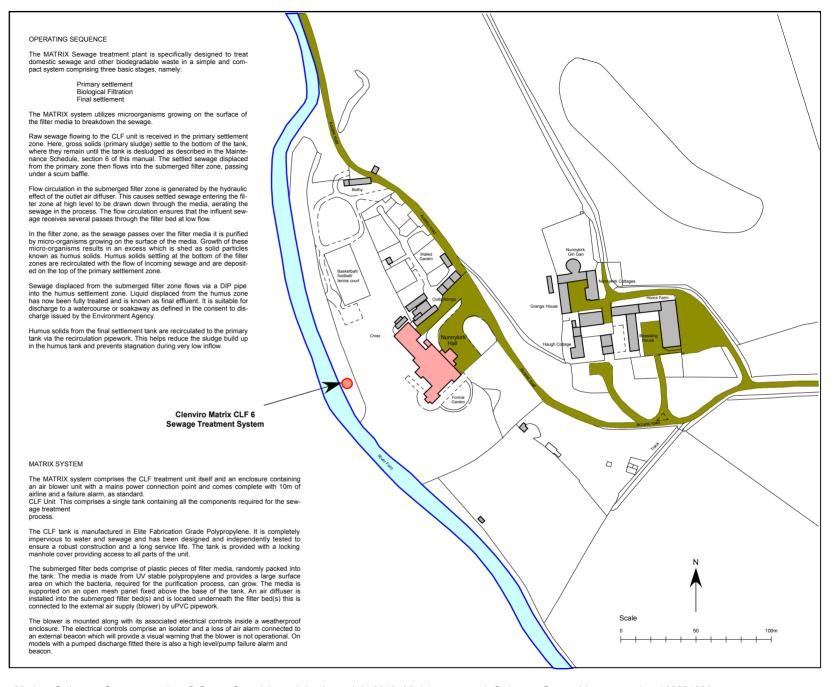

Modern Ordnance Survey mapping: © Crown Copyright and database right 2018. All rights reserved. Ordnance Survey Licence number 100024900.

This is an A4 sized map and should be printed full size at A4 with no page scaling set.