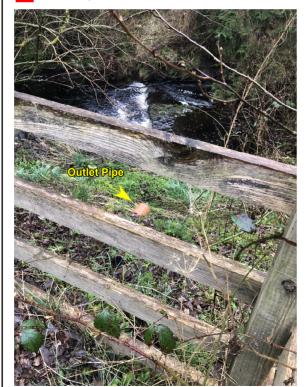

## NUNNYKIRK HALL ENCLOSURE 4.2

## FOUL DRAINAGE PLAN

Nunnykirk Hall Nunnykirk Morpeth NE61 4PB

List Entry NGR: NZ 08096 92626

Scale: 1:1,000 Date: 10/03/2023

Heritage Category

List Entry No.: 1041251

Grade: 1

## Clenviro - Matrix CLF 6

The certified performance of the MATRIX system is that it produces an average final effluent quality of 11mg/litre (BOD): 16mg/litre (SS) and 7mg/litre Ammoniacal. This relates to an average efficiency ratio of 96.2%.

The Matrix treatment system is a three stage biological process contained within a single tank structure, based on the principles of a submerged bed reactor and designed in accordance with the requirements of BS6297.





B Outlet Pipe