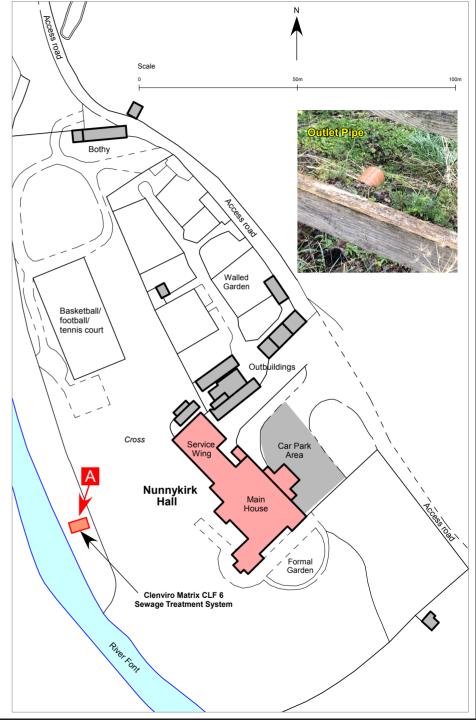

## NUNNYKIRK HALL ENCLOSURE 4.2

## FOUL DRAINAGE PLAN

Nunnykirk Hall Nunnykirk Morpeth NE61 4PB

List Entry NGR: NZ 08096 92626

Scale: 1:1,000 Date: 10/03/2023

Heritage Category

List Entry No.: 1041251

Grade: 1

## Clenviro - Matrix CLF 6

The certified performance of the MATRIX system is that it produces an average final effluent quality of 11mg/litre (BOD): 16mg/litre (SS) and 7mg/litre Ammoniacal. This relates to an average efficiency ratio of 96.2%.

B Outlet Pipe