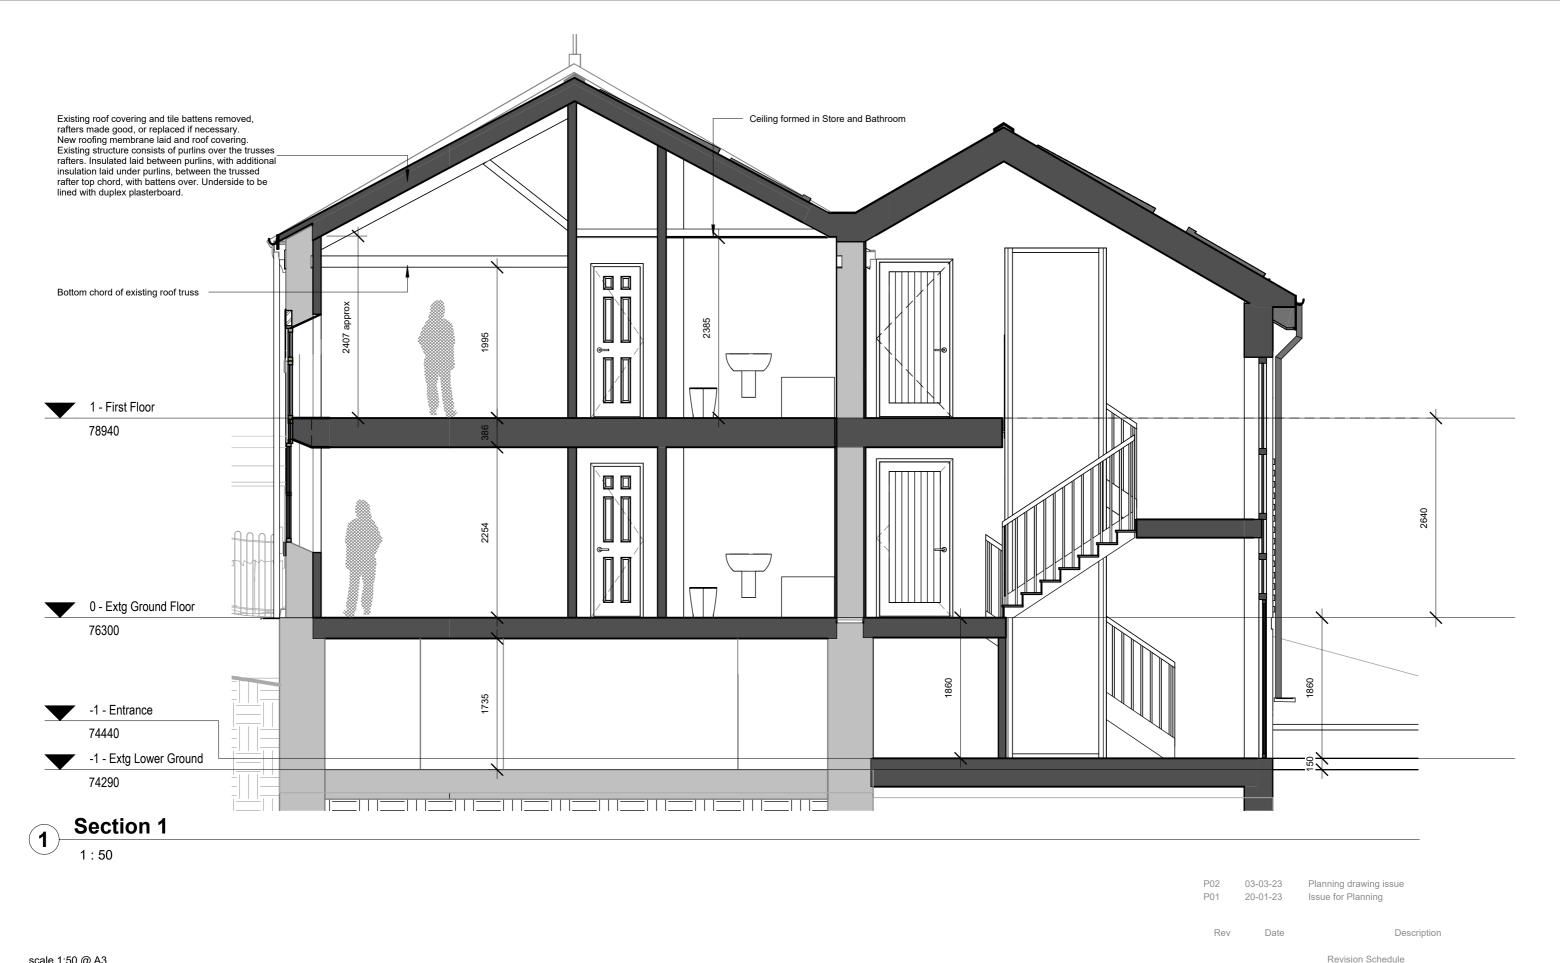

Proposed Section 1

Project Organisation Function Ref/Level Type Role Number

4018 - HMH - DD - SBXX - DR - A - 2030

Karbon Homes

Apartment Development/ Conversion

Scale

1:50

Ebenezer Chapel, Prudhoe